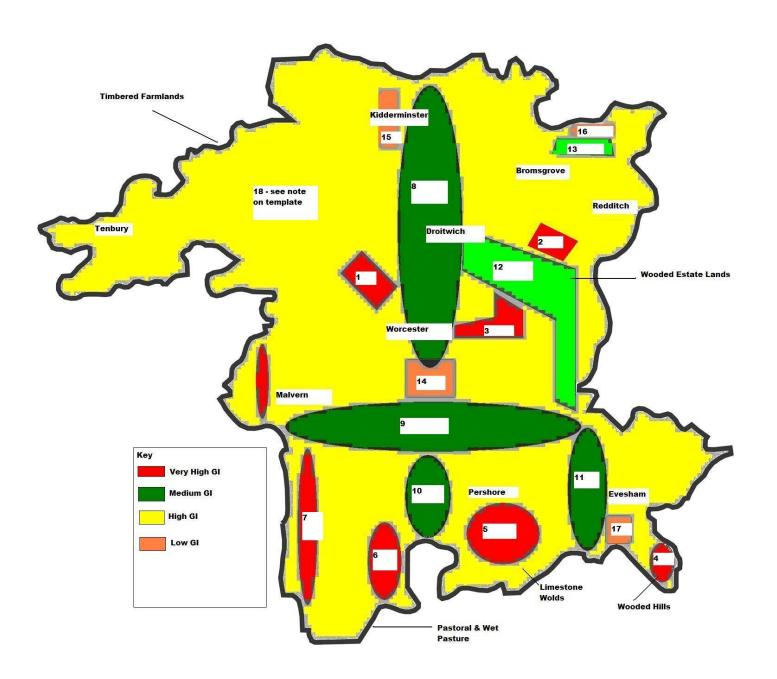

## **Draft Environmental Character Areas Map – Template**

Following on from our meeting and the discussions regarding a proposed Environmental Character Areas Map please see below a template for input/comments/suggestions.

Each theme lead or specialist/stakeholder to provide input for the accompanying map and proposed character areas comments to be returned by **Monday the** 18<sup>th</sup> of January 2010.

The requested format or consideration for contributions is as below:

- Whilst it is recognised that the considerations for each character area may differ, for consistency it is requested that comments are as succinct as possible.
- The character areas have been numbered for ease of identification but this doesn't infer a hierarchy.

|                                                                                                                                                                                                                                                | 1 > 4 (2)            |
|------------------------------------------------------------------------------------------------------------------------------------------------------------------------------------------------------------------------------------------------|----------------------|
| Question 1: Are you in agreement on the broad                                                                                                                                                                                                  | Yes/No:              |
| character areas that have been identified. The                                                                                                                                                                                                 |                      |
| character areas as discussed at the meeting have                                                                                                                                                                                               | Comments:            |
| been identified in relation to the draft integrated map.                                                                                                                                                                                       |                      |
| These are broad areas for strategic interventions and                                                                                                                                                                                          |                      |
| would (in terms of layers) sit above the integrate map                                                                                                                                                                                         |                      |
| and lower layers.                                                                                                                                                                                                                              |                      |
| Question 1a: Character area 18 refers to the yellow shaded area (High GI). Due to the level of coverage, in your opinion which approach is best adopted for identifying these areas i.e. North West, South, South East or perhaps by District? | Geographical: Yes/No |
|                                                                                                                                                                                                                                                | Comments             |
|                                                                                                                                                                                                                                                | Districts: Yes/No    |
|                                                                                                                                                                                                                                                | Comments             |
| <b>Question 2:</b> Suggestions for naming of these areas within a Worcestershire context i.e. Severn Corridor                                                                                                                                  | Character Area       |
|                                                                                                                                                                                                                                                | 1                    |
| North, East/West corridor etc (trying to reflect upon                                                                                                                                                                                          | 2                    |
| the landscape character and ecological profile                                                                                                                                                                                                 | 3                    |
| terminologies for consistency).                                                                                                                                                                                                                | 4                    |
|                                                                                                                                                                                                                                                | 5                    |
|                                                                                                                                                                                                                                                | 6                    |
|                                                                                                                                                                                                                                                | 7                    |
|                                                                                                                                                                                                                                                | 8                    |
|                                                                                                                                                                                                                                                | 9                    |
|                                                                                                                                                                                                                                                | 10                   |
|                                                                                                                                                                                                                                                | 11                   |
|                                                                                                                                                                                                                                                | 12                   |
|                                                                                                                                                                                                                                                | 13                   |
|                                                                                                                                                                                                                                                | 14                   |
|                                                                                                                                                                                                                                                | 15                   |
|                                                                                                                                                                                                                                                | 16                   |
|                                                                                                                                                                                                                                                | 17                   |
|                                                                                                                                                                                                                                                | 18                   |
|                                                                                                                                                                                                                                                |                      |