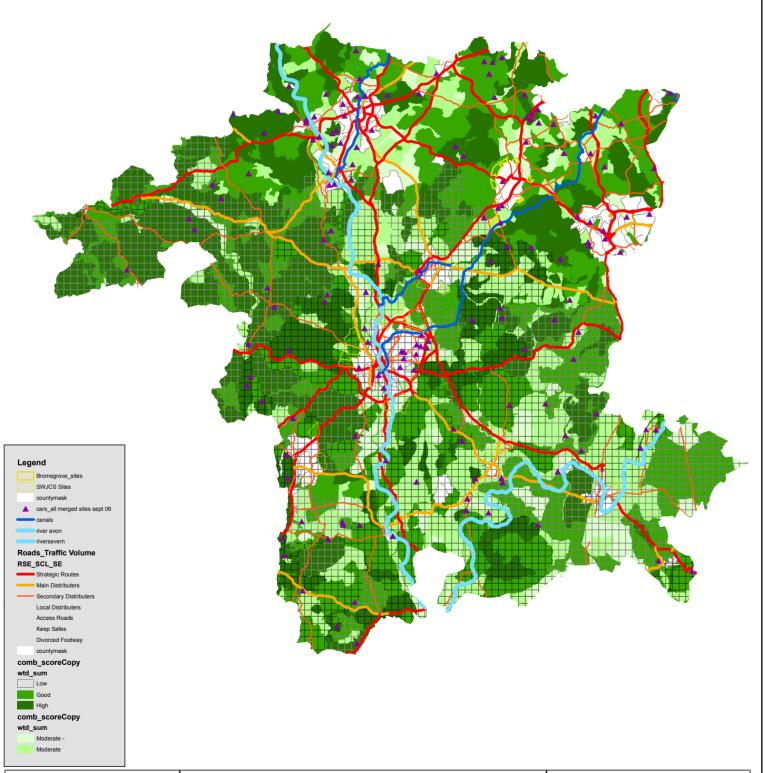

worcestershire council

County Hall Spetchley Road Worcester WR5 2NP 0 9,50019,000 38,000 57,000 76,000 Meters

Merged LCA, Biodiversity and HE Basemap

© Crown copyright. All rights reserved. Worcestershire County Council 100015914. For reference purposes only. No further copies may be made.