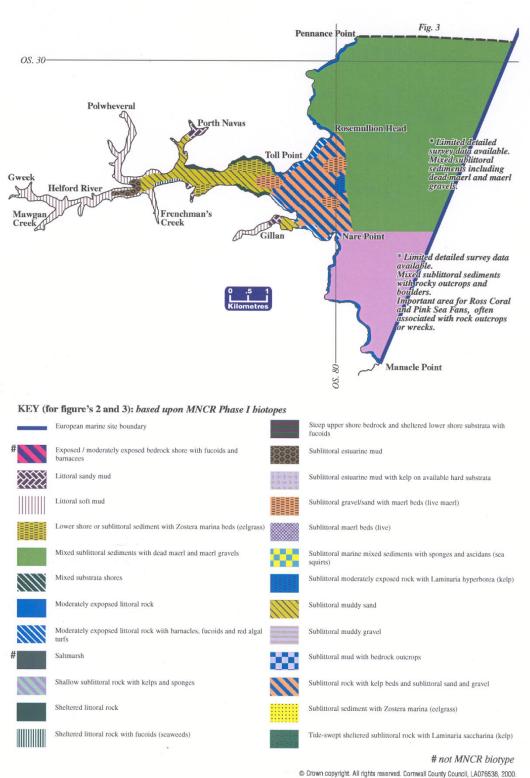

## Fal & Helford European Marine Site: location of interest features Fig. 2: Helford River and Falmouth Bay