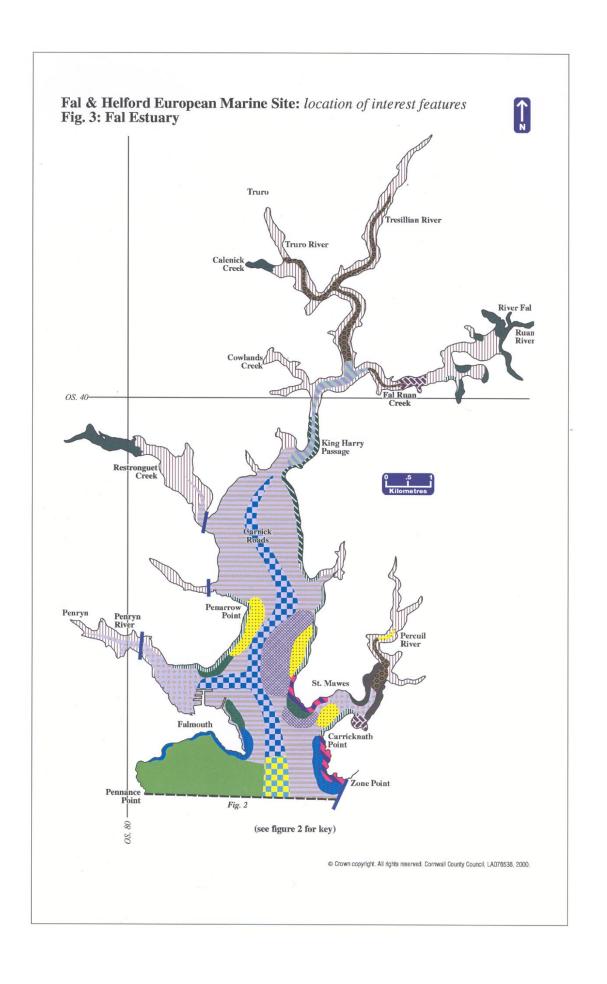

ed from the Ordnance Survey map by English Nature with the permission of OS on behalf of The Controller of HM's Stationary Office, © Crown copyright. All rights reserved. Unauthorised reproduction infringes Crown Copyright and may lead to prosecution or Civil proceedings. Licence no: 100017954.

## Fal & Helford SAC boundary Fig. 1b: Helford River and Falmouth Bay



This map is reproduced from the Ordnance Survey map by English Nature with the permission of OS on behalf of The Controller of HM's Stationary Office, © Crown copyright. All rights reserved. Unauthorised reproduction infringes Crown Copyright and may lead to prosecution or Civil proceedings. Licence no: 100017954.

## Fal & Helford European Marine Site: location of interest features Fig. 2: Helford River and Falmouth Bay