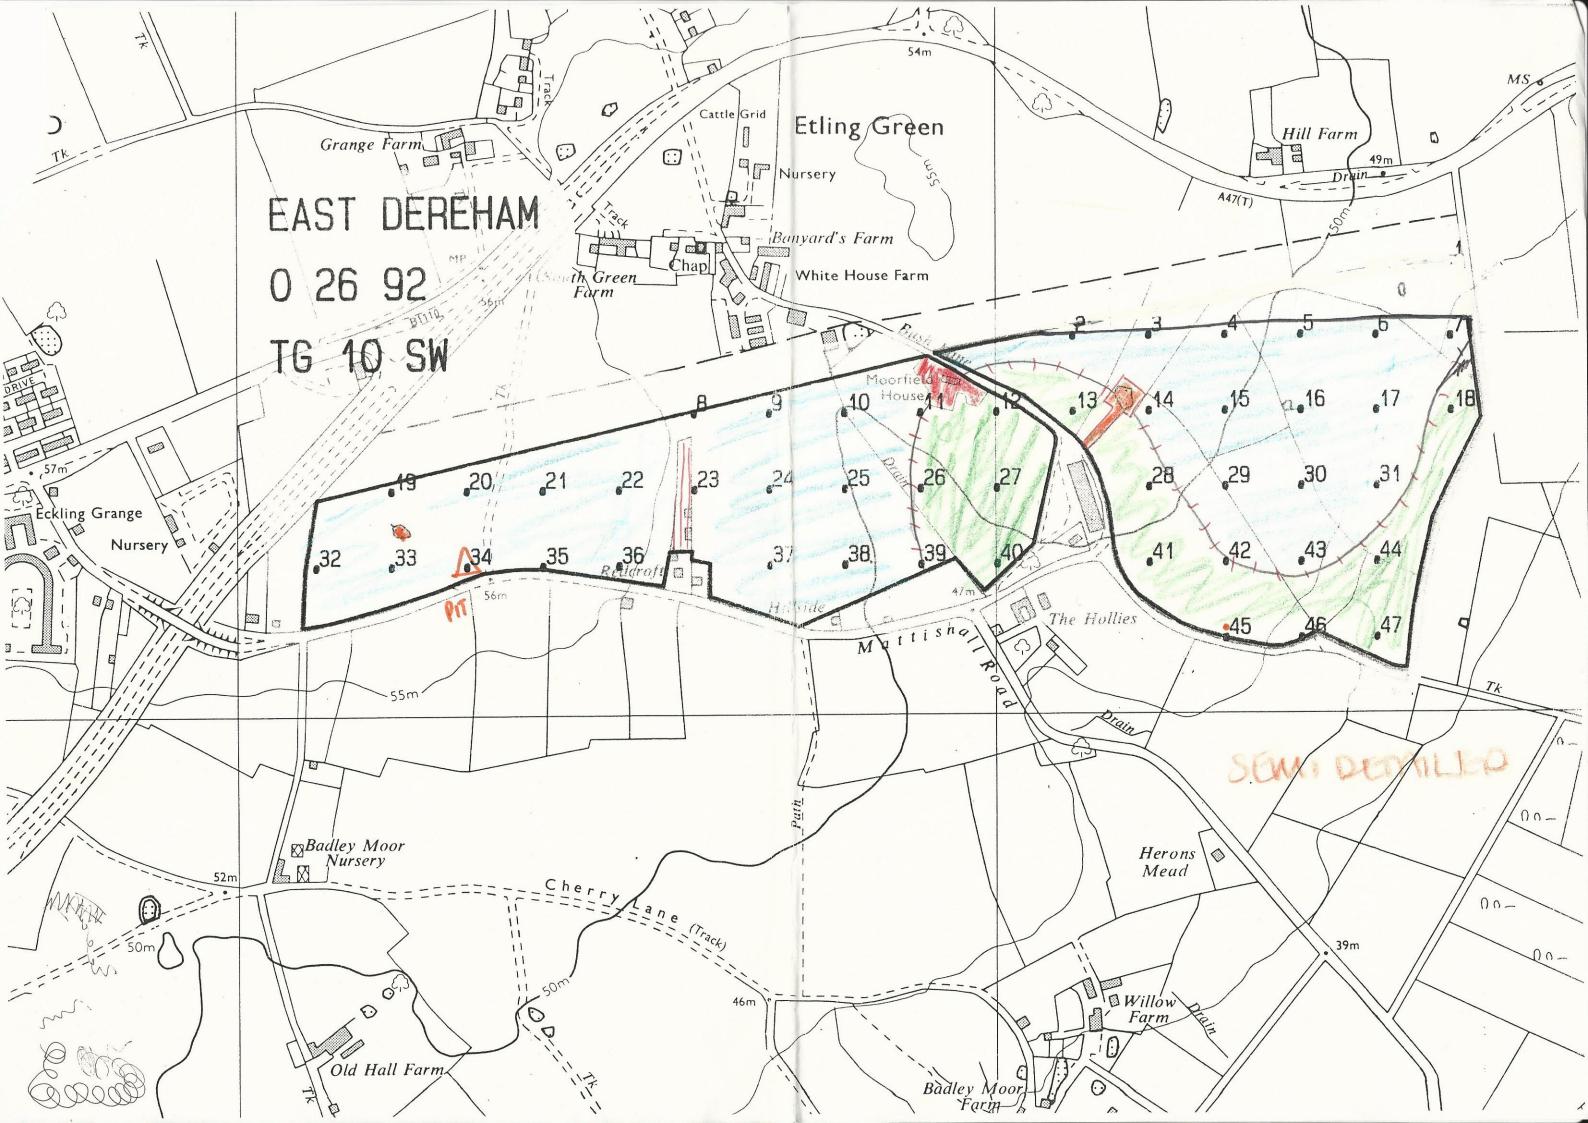

## Agriculturar Land Classification

## East Dereham Norfolk

## AGRICULTURAL LAND



## NON AGRICULTURAL LAND

Unsurveyed

Land predominantly in urban use

Other land primarily in non-agricultural use



Agricultural Buildings

\* Land in this category does not occur on this map

SOURCE MAPS Base maps taken from the O.S. 1:10000 Sheet no. TG 01 SW

This map is accurate only at the scale shown. Any enlargement could be misleading

Scale 1:10 000

100 0 100 200 300 400 500

Metres

Drawn by the Cartographic Unit.
Farm & Countryside Service
Cambridge Ref 1 26 92
Ordnance Survey maps reproduce

Ordnance Survey maps reproduced with the permission of the Controller, H.M.S.O © Crown Copyright reserved 1992