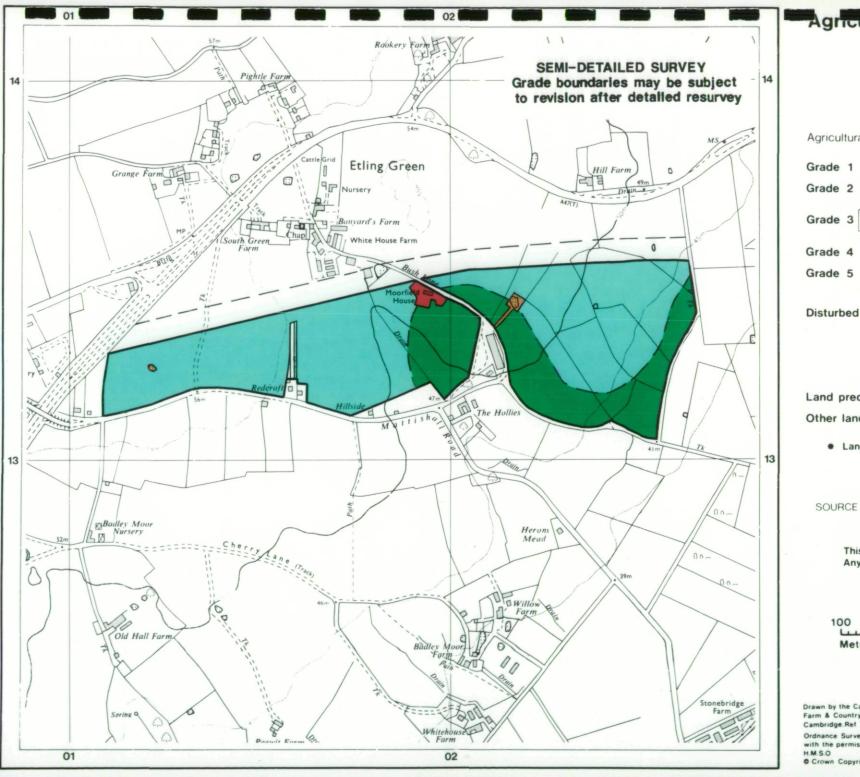

## Agriculturar Land Classification

## East Dereham Norfolk

## AGRICULTURAL LAND

## NON AGRICULTURAL LAND

Unsurveyed

Land predominantly in urban use

Other land primarily in non-agricultural use

Agricultural Buildings

\* Land in this category does not occur on this map

SOURCE MAPS Base maps taken from the O.S. 1:10000 Sheet no. TG 01 SW