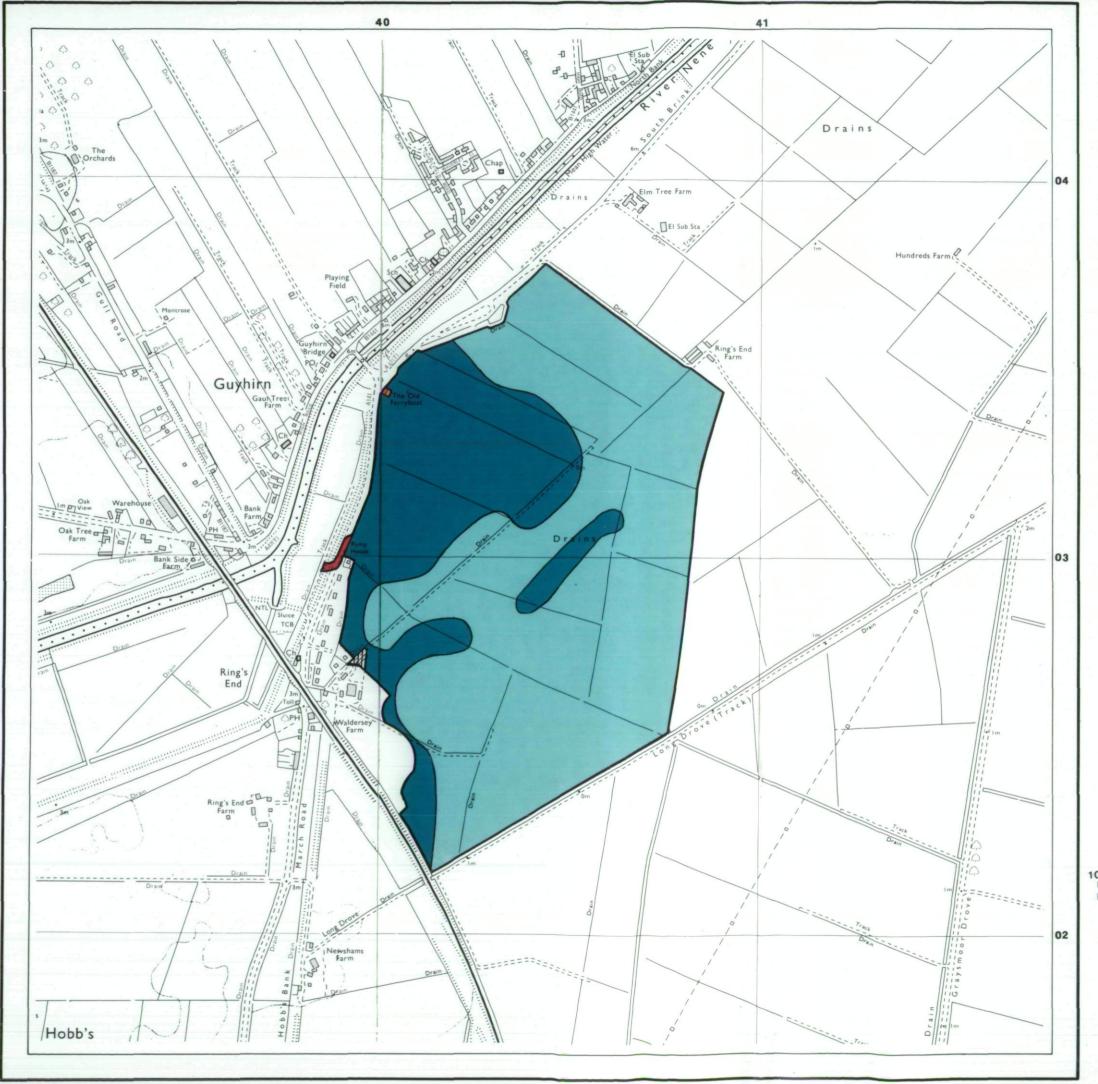

## AGRICULTURAL LAND

Agricultural Grades

Agricultural Land Quality

Grade 1

Grade 2

Grade 3

Grade 4

Grade 5

Very high

Very low

Disturbed

**Agricultural Buildings** 

Unsurveyed

NON AGRICULTURAL LAND

Land predominantly in urban use

Other land primarily in non-agricultural use

\* Land in this category does not occur on this map

SOURCE MAPS Base maps taken from the O.S. 1:10000

Sheets TF 30 SE TF 40 SW

This map is accurate only at the scale shown. Any enlargement could be misleading

Scale 1:10 000

300 400 500 600 700 800 900 1000 100 Metres

Drawn by the Cartographic Unit, Farm & Countryside Service Cambridge.Ref.

Ordnance Survey maps reproduced H.M.S.O. Crown Copyright reserved 1990