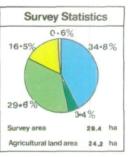

## Ministry of Agriculture, Fisheries and Food Agricultural Land Classification



## Location of Soil Pit





The information is accurate at the base map scale but any enlargement would be misleading.

Reproduction in whole or in part by any means is prohibited without the prior permission of M.A.F.F.

Produced by the Resource Planning Team ADAS Statutory Unit Taunton, August 1992

ef.no. 32/92

Based upon the 1973 Ordnance Survey 1:10000 map with the permission of The Controller of Her Majesty's Stationery Office, Crown Copyright Reserved.

© Crown Copyright Reserved 1992



## SHEET SW 74 SWHTS IN METRES