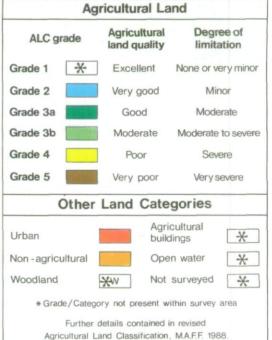

## Ministry of Agriculture, Fisheries and Food Agricultural Land Classification



## Location of Soil Pit





The information is accurate at the base map scale but any enlargement would be misleading.

Reproduction in whole or in part by any means is prohibited without the prior permission of M.A.F.F.

Produced by the Resource Planning Team ADAS Statutory Unit Taunton, August 1992

ef.no. 32/92

Based upon the 1973 Ordnance Survey 1:10000 map with the permission of The Controller of Her Majesty's Stationery Office, Crown Copyright Reserved.

© Crown Copyright Reserved 1992



## SHEET SW 74 SWHTS IN METRES