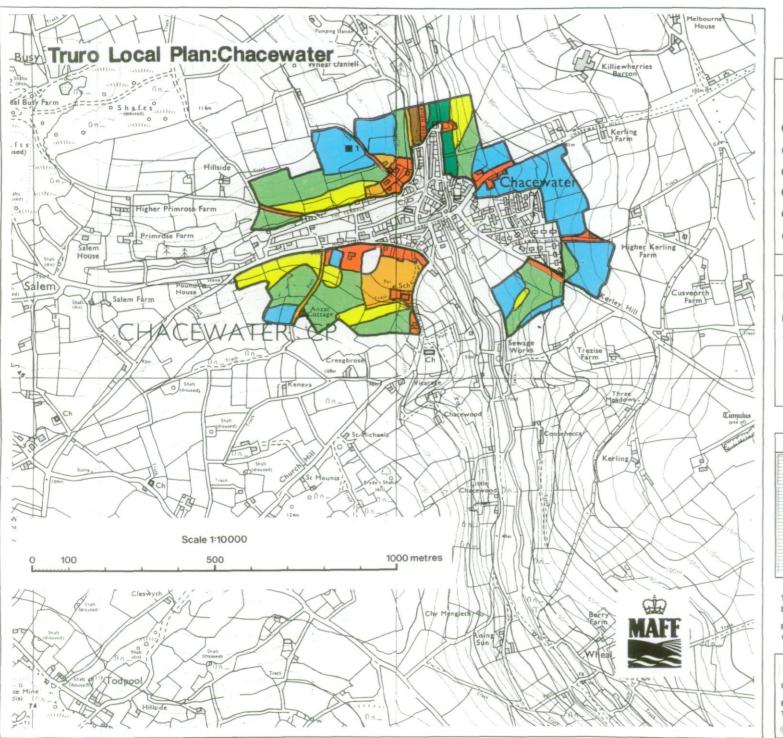

## Ministry of Agriculture, Fisheries and Food Agricultural Land Classification

## Location of Soil Pit

The information is accurate at the base map scale but any enlargement would be misleading.

Reproduction in whole or in part by any means is prohibited without the prior permission of M.A.F.F.

Produced by the Resource Planning Team ADAS Statutory Unit Taunton, August 1992

ef.no. 32/92

Based upon the 1973 Ordnance Survey 1:10000 map with the permission of The Controller of Her Majesty's Stationery Office, Crown Copyright Reserved.

© Crown Copyright Reserved 1992

## SHEET SW 74 SWHTS IN METRES