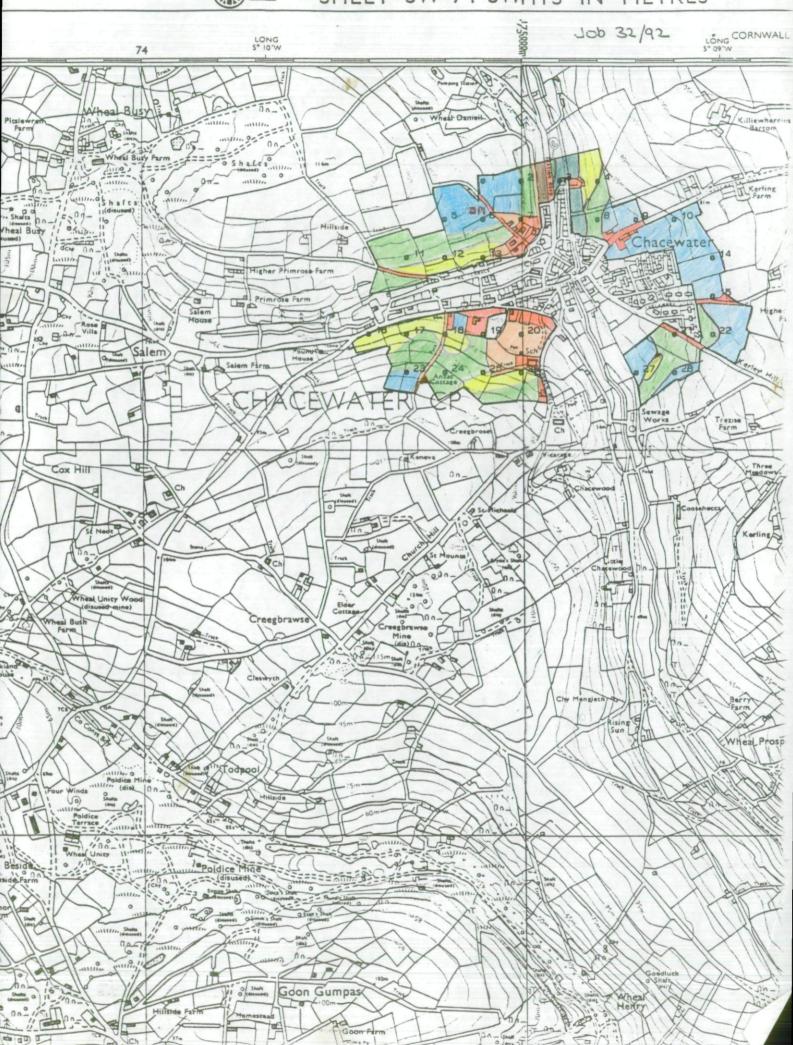

## Ministry of Agriculture, Fisheries and Food Agricultural Land Classification

## Location of Soil Pit

The information is accurate at the base map scale but any enlargement would be misleading.

Reproduction in whole or in part by any means is prohibited without the prior permission of M.A.F.F.

Produced by the Resource Planning Team ADAS Statutory Unit Taunton, August 1992

ef.no. 32/92

Based upon the 1973 Ordnance Survey 1:10000 map with the permission of The Controller of Her Majesty's Stationery Office, Crown Copyright Reserved.

## SHEET SW 74 SWHTS IN METRES