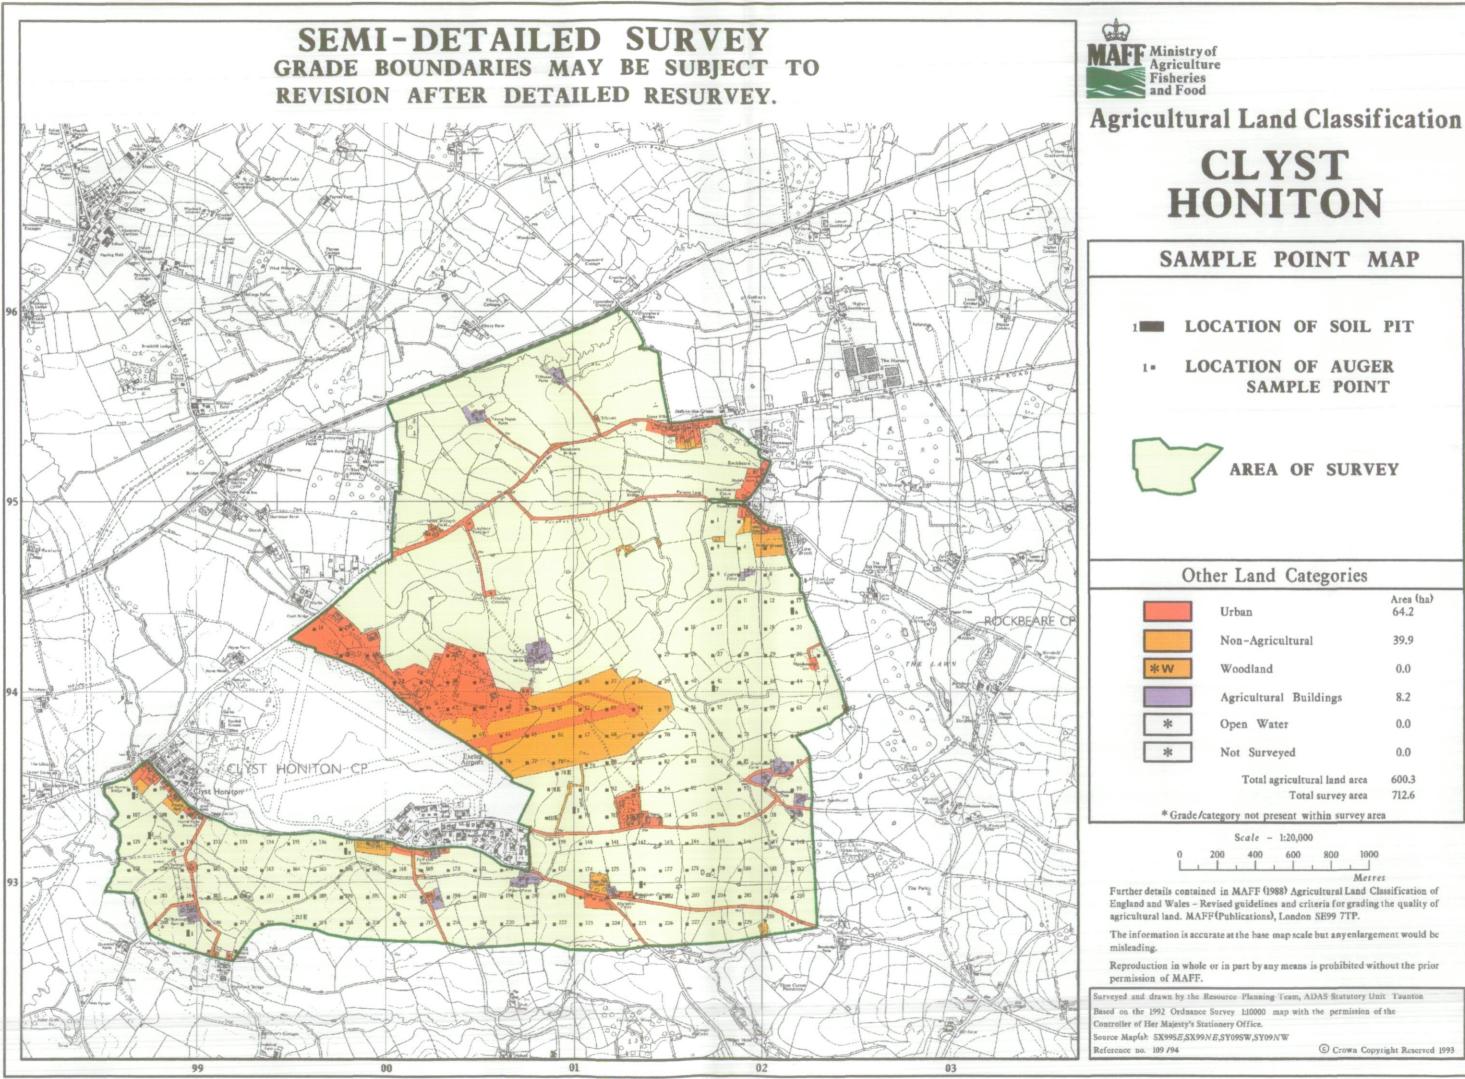

### Other Land Categories

| Urban                        | Area (ha)<br>64.2 |  |
|------------------------------|-------------------|--|
| Non-Agricultural             | 39.9              |  |
| Woodland                     | 0.0               |  |
| Agricultural Buildings       | 8.2               |  |
| Open Water                   | 0.0               |  |
| Not Surveyed                 | 0.0               |  |
| Total agricultural land area | 600.3             |  |
| Total survey area            | 712.6             |  |
| <br>                         |                   |  |

| Grade/ca | tegory 1 | not | present | within | survey | area |
|----------|----------|-----|---------|--------|--------|------|
|          |          |     |         |        |        |      |

|   |   |     | Sc | ale | - | 1:20,000 |     |        |  |
|---|---|-----|----|-----|---|----------|-----|--------|--|
| 0 |   | 200 |    | 400 |   | 600      | 800 | 1000   |  |
| - | - |     | -  | -   | - |          |     | Metres |  |

LOCATION OF SOIL PIT

| Urban                                    | Area (ha)<br>64.2 |
|------------------------------------------|-------------------|
| Orbali                                   | 04.2              |
| Non-Agricultural                         | 39.9              |
| Woodland                                 | 0.0               |
| Agricultural Buildings                   | 8.2               |
| Open Water                               | 0.0               |
| Not Surveyed                             | 0.0               |
| Total agricultural land area             | 600.3             |
| Total survey area                        | 712.6             |
| e/category not present within survey are | a                 |
| Scale - 1:20,000                         |                   |
| 200 400 600 800 1000                     |                   |
| Metri                                    | es                |

C Crown Copyright Reserved 1993