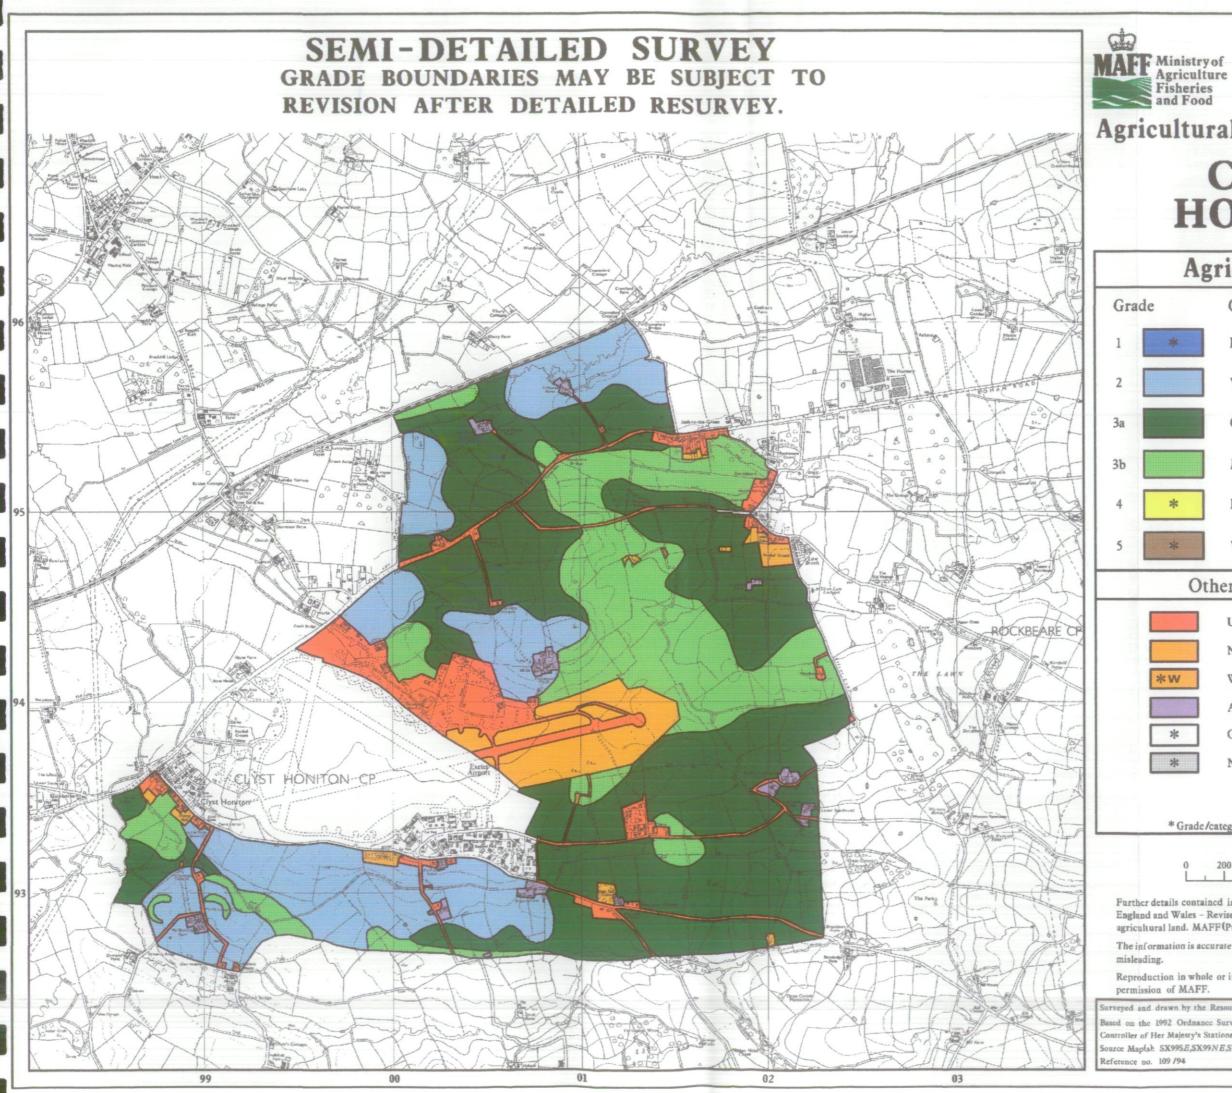

## **Agricultural Land Classification**

# CLYST HONITON

| Agricultural | Land |      |
|--------------|------|------|
| Quality      | Area | (ha) |

| Excellent | 0.0   |
|-----------|-------|
| Very Good | 148.3 |
| Good      | 301.2 |
| Moderate  | 150.8 |
| Poor      | 0.0   |
| Very Poor | 0.0   |

### Other Land Categories

| Urban                        | Area (ha)<br>64.2 |  |
|------------------------------|-------------------|--|
| Non-Agricultural             | 39.9              |  |
| Woodland                     | 0.0               |  |
| Agricultural Buildings       | 8.2               |  |
| Open Water                   | 0.0               |  |
| Not Surveyed                 | 0.0               |  |
| Total agricultural land area | 600.3             |  |
| Total survey area            | 712.6             |  |
| <br>                         |                   |  |

| Grade/ca | tegory 1 | not | present | within | survey | area |
|----------|----------|-----|---------|--------|--------|------|
|          |          |     |         |        |        |      |

|   |   |     | Sc | ale | - | 1:20,000 |     |        |  |
|---|---|-----|----|-----|---|----------|-----|--------|--|
| 0 |   | 200 |    | 400 |   | 600      | 800 | 1000   |  |
| - | - |     | -  | -   | - |          |     | Metres |  |

Further details contained in MAFF (1988) Agricultural Land Classification of England and Wales - Revised guidelines and criteria for grading the quality of agricultural land. MAFF (Publications), London SE99 7TP.

The information is accurate at the base map scale but any enlargement would be

Reproduction in whole or in part by any means is prohibited without the prior

rveyed and drawn by the Resource Planning Team, ADAS Statutory Unit Taunton ased on the 1992 Ordnance Survey 1:10000 map with the permission of the Controller of Her Majesty's Stationery Office.

ource Map(s): SX99SE,SX99NE,SY09SW,SY09NW

C Crown Copyright Reserved 1994

| st | 1  | 1 | of |   |  |
|----|----|---|----|---|--|
| u  | lt | u | r  | e |  |
| r  | ie | s |    |   |  |
| 0  | 0  | d |    |   |  |