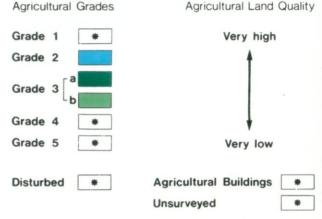

## AGRICULTURAL LAND

## NON AGRICULTURAL LAND

Land predominantly in urban use

Other land primarily in non-agricultural use

\* Land in this category does not occur on this map

SOURCE MAPS Base maps taken from the O.S.1:10000

SP 75 NE & SE