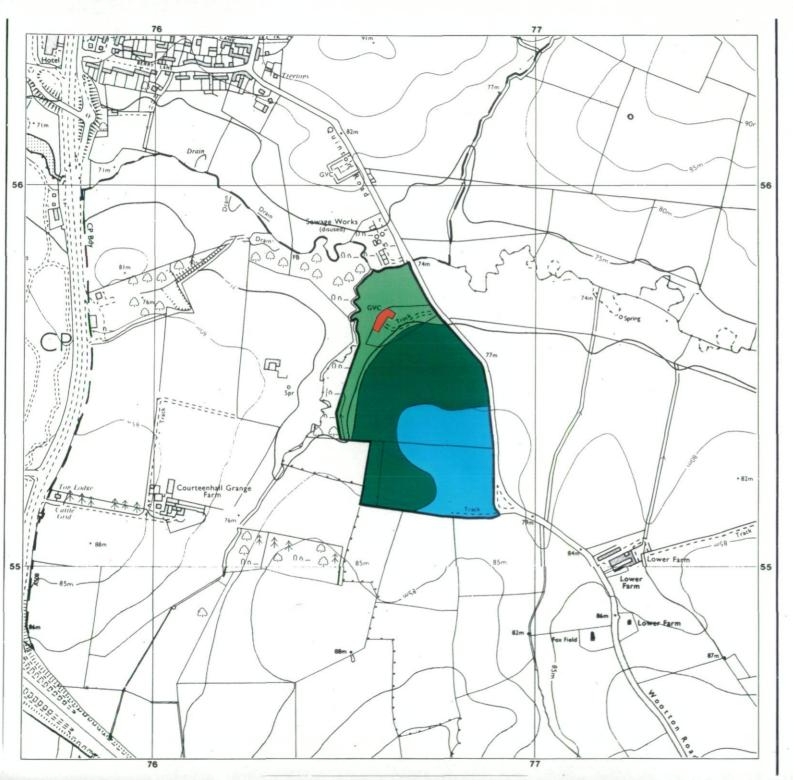

## Agricultural Land Classification South Northamptonshire Local Plan Land adjacent to Quinton Road

## AGRICULTURAL LAND

## NON AGRICULTURAL LAND

Land predominantly in urban use

Other land primarily in non-agricultural use

\* Land in this category does not occur on this map

SOURCE MAPS Base maps taken from the O.S.1:10000

SP 75 NE & SE

This map is accurate only at the scale shown. Any enlargement could be misleading

Scale 1:10 000

100 0 100 200 300 400 500

Metres

Map produced by the Resource Planning Team, ADAS Statutory Business Centre, Huntingdon. Cambridge Ref. 113 92
Ordnance Survey detail reproduced with the permission of the Controller, H.M.S.O. @Crown Copyright reserved, 1992