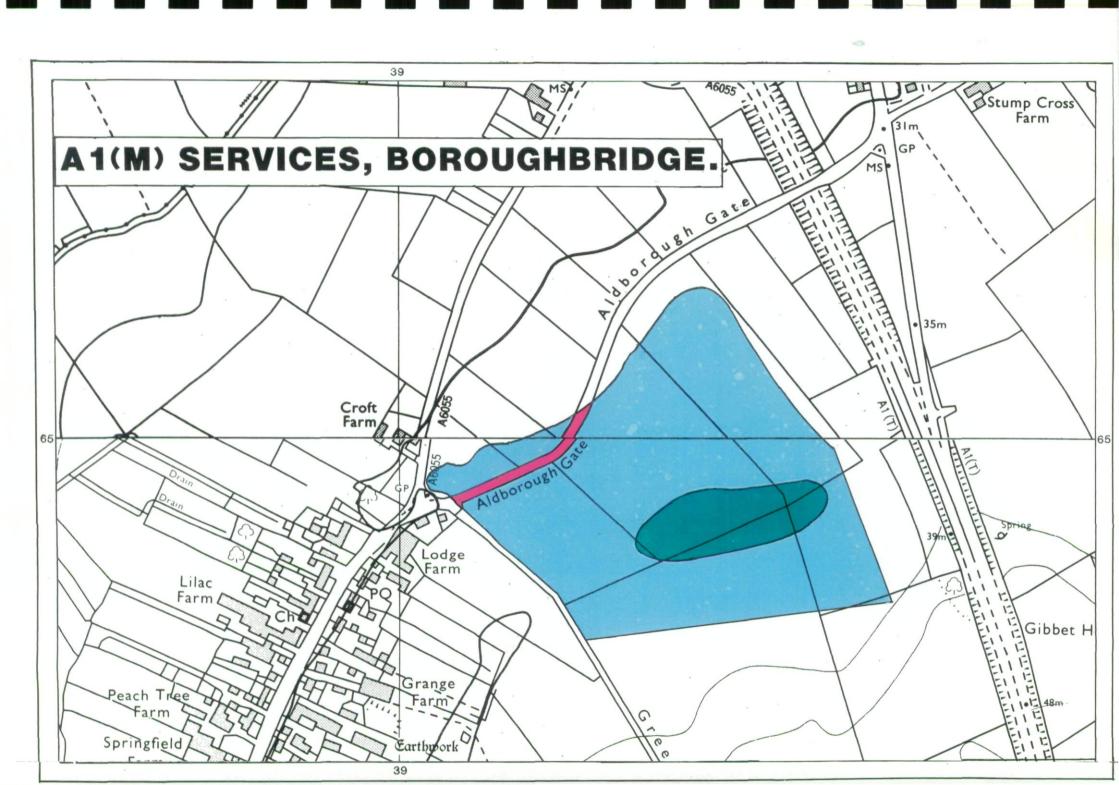

## A1(M) SERVICES, BOROUGHBRIDGE. Proposed Motorway Services

## Agricultural Land Classification

| Agricultural Land   |   |              |                              |                            |  |
|---------------------|---|--------------|------------------------------|----------------------------|--|
| Agricultural Grades |   |              | Agricultural<br>Land Quality | Area within the site (ha.) |  |
| Grade               | 1 |              | Excellent                    | Nil                        |  |
| Grade               | 2 |              | Very Good                    | 13.4                       |  |
| Grade               | 3 | Sub-Grade 3a | Good                         | 1.8                        |  |
|                     |   | Sub-Grade 3b | Moderate                     | Nil                        |  |
| Grade               | 4 |              | Poor                         | Nil                        |  |
| Grade               | 5 |              | · Very Poor                  | Nil                        |  |