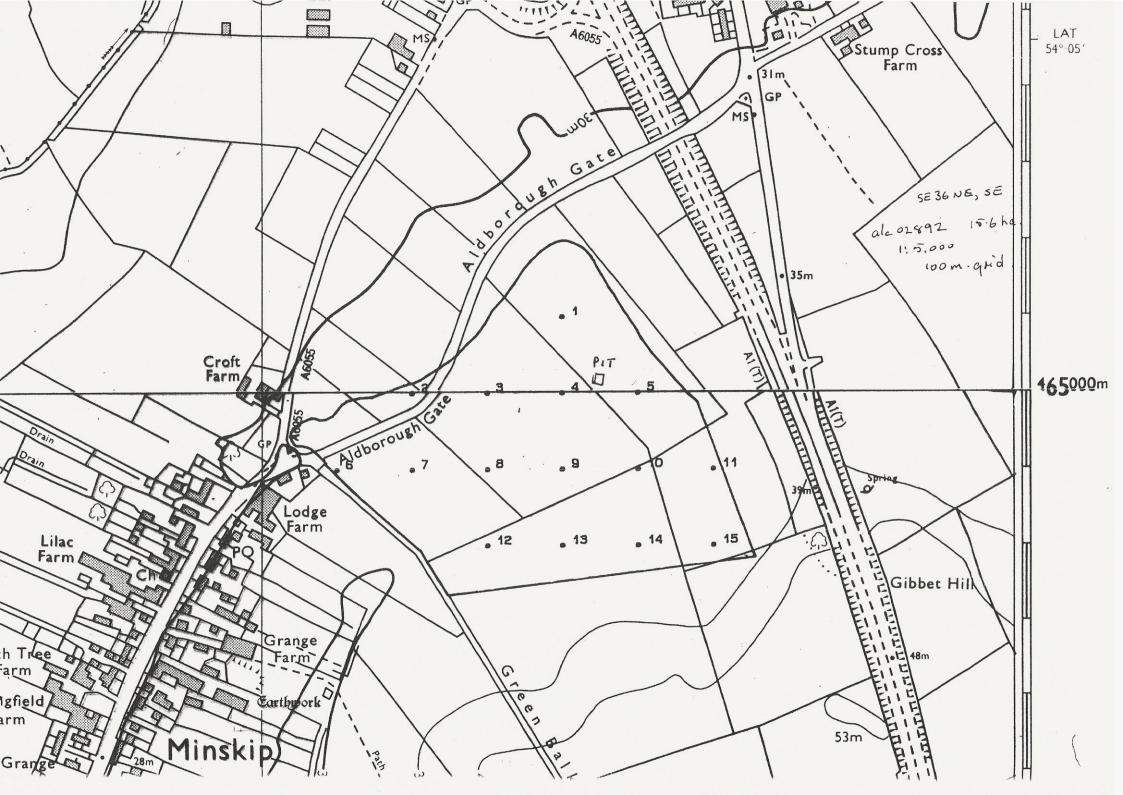

## A1(M) SERVICES, BOROUGHBRIDGE. Proposed Motorway Services

## Agricultural Land Classification

| Agricultural Land   |   |              |                              |                            |  |
|---------------------|---|--------------|------------------------------|----------------------------|--|
| Agricultural Grades |   |              | Agricultural<br>Land Quality | Area within the site (ha.) |  |
| Grade               | 1 |              | Excellent                    | Nil                        |  |
| Grade               | 2 |              | Very Good                    | 13.4                       |  |
| Grade               | 3 | Sub-Grade 3a | Good                         | 1.8                        |  |
|                     |   | Sub-Grade 3b | Moderate                     | Nil                        |  |
| Grade               | 4 |              | Poor                         | Nil                        |  |
| Grade               | 5 |              | · Very Poor                  | Nil                        |  |

## Ministry of Agriculture, Fisheries and Food.

| Information compiled by Resource Planning Group, Farm and Countryside Service, Leeds R.O. | SOURCE MAPS |
|-------------------------------------------------------------------------------------------|-------------|
| Map produced by Resource Planning Cartographic Unit.  Project Number 28/92                | 1:10,000    |
| Ordnance Survey maps reproduced with the                                                  | SE 36 NE    |
| permission of the Controller, H.M.S.O.  © Crown Copyright Reserved 1992                   | SE 36 SE    |