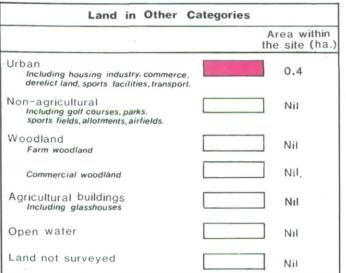

## Agricultural Land Classification

| Agricultural Land   |   |              |                              |                            |  |
|---------------------|---|--------------|------------------------------|----------------------------|--|
| Agricultural Grades |   |              | Agricultural<br>Land Quality | Area within the site (ha.) |  |
| Grade               | 1 |              | Excellent                    | Nil                        |  |
| Grade               | 2 |              | Very Good                    | 13.4                       |  |
| Grade               | 3 | Sub-Grade 3a | Good                         | 1.8                        |  |
|                     |   | Sub-Grade 3b | Moderate                     | Nil                        |  |
| Grade               | 4 |              | Poor                         | Nil                        |  |
| Grade               | 5 |              | · Very Poor                  | Nil                        |  |