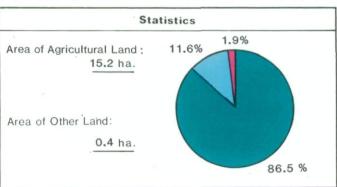

## Agricultural Land Classification

| Agricultural Land   |   |              |                              |                            |  |
|---------------------|---|--------------|------------------------------|----------------------------|--|
| Agricultural Grades |   |              | Agricultural<br>Land Quality | Area within the site (ha.) |  |
| Grade               | 1 |              | Excellent                    | Nil                        |  |
| Grade               | 2 |              | Very Good                    | 13.4                       |  |
| Grade               | 3 | Sub-Grade 3a | Good                         | 1.8                        |  |
|                     |   | Sub-Grade 3b | Moderate                     | Nil                        |  |
| Grade               | 4 |              | Poor                         | Nil                        |  |
| Grade               | 5 |              | · Very Poor                  | Nil                        |  |