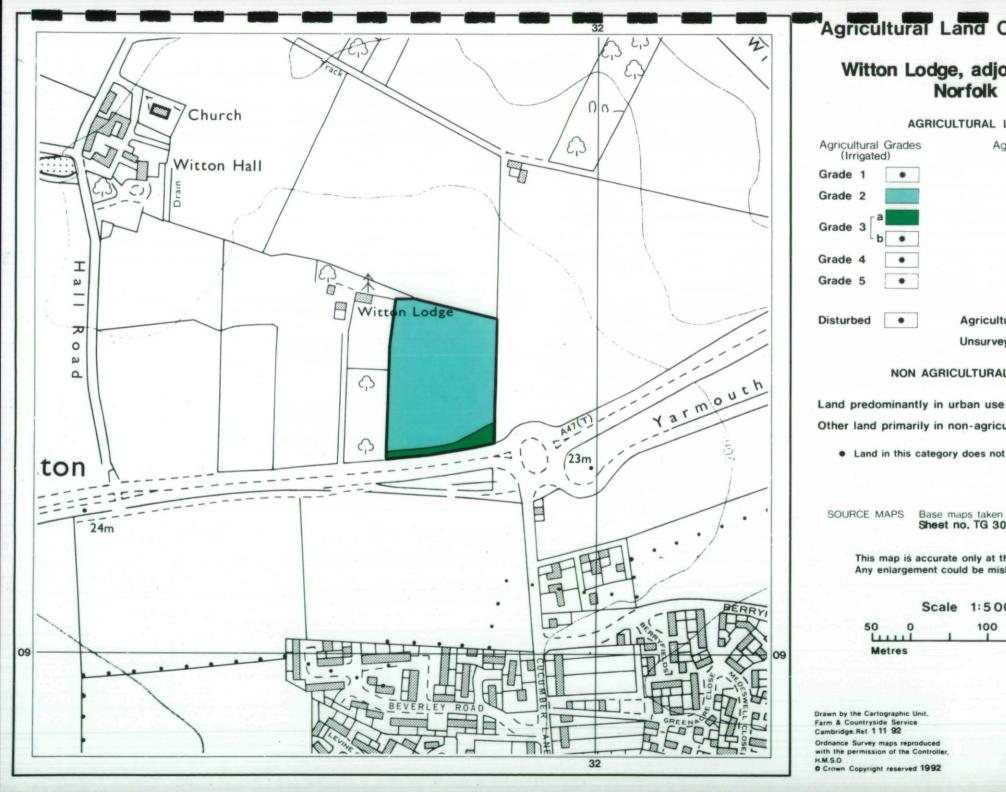

## Agricultural Land Classification Witton Lodge, adjoining A47 Norfolk AGRICULTURAL LAND Agricultural Grades (Irrigated) Agricultural Land Quality Grade 1 . Very high Grade 2 Grade 3 h \* Grade 4 ٠ Grade 5 ٠ Very low

Disturbed ٠ Agricultural Buildings ٠ Unsurveyed ٠

NON AGRICULTURAL LAND

Other land primarily in non-agricultural use ٠

# Land in this category does not occur on this map

Base maps taken from the O.S. 1:10000 Sheet no. TG 30 NW SOURCE MAPS

This map is accurate only at the scale shown. Any enlargement could be misleading

Drawn by the Cartographic Unit. Farm & Countryside Service Cambridge.Ref. 1 11 92 Ordnance Survey maps reproduced with the permission of the Controller H.M.S.O © Crown Copyright reserved 1992