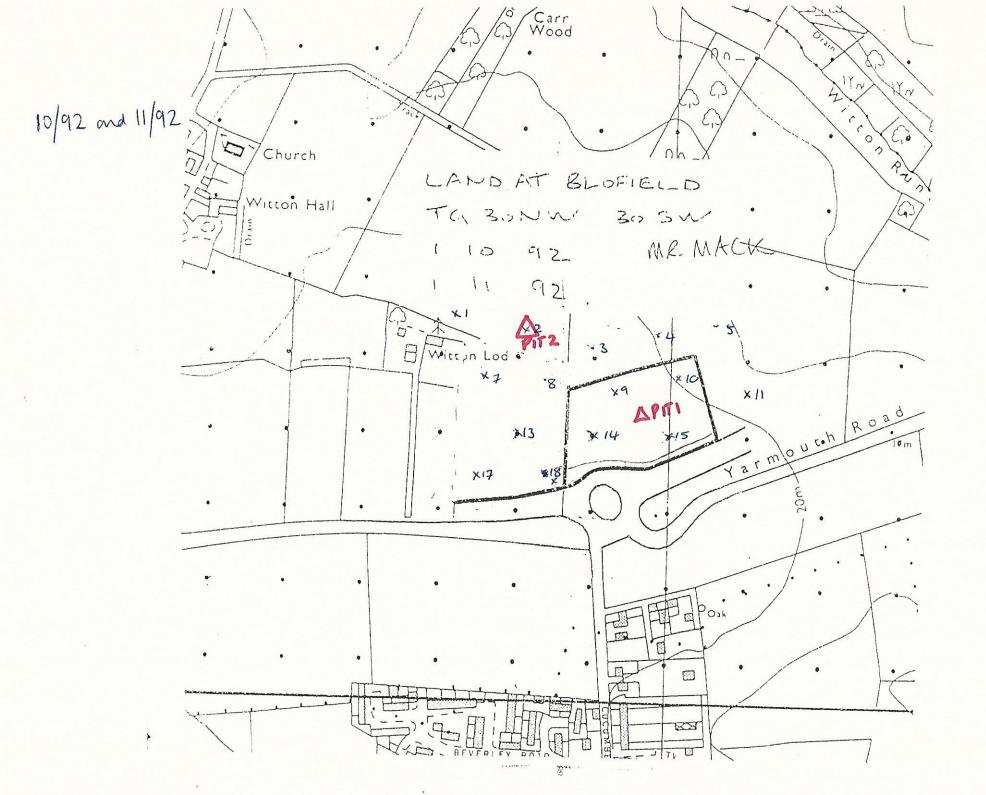

## Agricultural Land Classification Witton Lodge, adjoining A47 Norfolk AGRICULTURAL LAND Agricultural Grades (Irrigated) Agricultural Land Quality Grade 1 . Very high Grade 2 Grade 3 h \* Grade 4 ٠ Grade 5 ٠ Very low

Disturbed ٠ Agricultural Buildings ٠ Unsurveyed ٠

NON AGRICULTURAL LAND

Other land primarily in non-agricultural use ٠

# Land in this category does not occur on this map

Base maps taken from the O.S. 1:10000 Sheet no. TG 30 NW SOURCE MAPS

This map is accurate only at the scale shown. Any enlargement could be misleading



Drawn by the Cartographic Unit. Farm & Countryside Service Cambridge.Ref. 1 11 92 Ordnance Survey maps reproduced with the permission of the Controller H.M.S.O © Crown Copyright reserved 1992