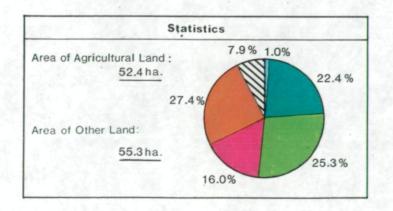

## TYNE & WEAR Proposed Gateshead Western Bypass North Route

| Agricultural Land    |                              |                            |  |  |
|----------------------|------------------------------|----------------------------|--|--|
| Agricultural Grades  | Agricultural<br>Land Quality | Area within the site (ha.) |  |  |
| Grade 1              | Excellent                    | Nil                        |  |  |
| Grade 2              | Very Good                    | Nil                        |  |  |
| Grade 3 Sub-Grade 3a | Good                         | 9.3                        |  |  |
| Sub-Grade 3b         | Moderate                     | 1.6                        |  |  |
| Grade 4              | Poor                         | Nil                        |  |  |
| Grade 5              | Very Poor                    | Nil                        |  |  |

| Land in Other Categories                                                                 |                            |  |  |
|------------------------------------------------------------------------------------------|----------------------------|--|--|
|                                                                                          | Area within the site (ha.) |  |  |
| Urban Including housing industry, commerce, derelict land, sports facilities, transport. | 65.2                       |  |  |
| Non-agricultural Including golf courses, parks, sports fields, allotments, airfields.    | 20.0                       |  |  |
| Woodland Farm woodland                                                                   | Nil                        |  |  |
| Commercial woodland                                                                      | Nil                        |  |  |
| Agricultural buildings Including glasshouses                                             | Nil ·                      |  |  |
| Open water                                                                               | Nil                        |  |  |
| Land not surveyed                                                                        | 8.6                        |  |  |

## TYNE & WEAR Proposed Gateshead Western Bypass South Route

| Agricultural Land    |                              |                            |  |  |
|----------------------|------------------------------|----------------------------|--|--|
| Agricultural Grades  | Agricultural<br>Land Quality | Area within the site (ha.) |  |  |
| Grade 1              | Excellent                    | Nil                        |  |  |
| Grade 2              | Very Good                    | 1.1                        |  |  |
| Grade 3 Sub-Grade 3: | Good ·                       | 24.1                       |  |  |
| Sub-Grade 3b         | Moderate                     | 27.2                       |  |  |
| Grade 4              | Poor                         | Nil                        |  |  |
| Grade 5              | Very Poor                    | Nil                        |  |  |

| Land in Other Categories                                                                    |   |                            |
|---------------------------------------------------------------------------------------------|---|----------------------------|
|                                                                                             |   | Area within the site (ha.) |
| Urban Including housing industry, commerce, derelict land, sports facilities, transport     |   | 17.2                       |
| Non-agricultural<br>Including golf courses, parks,<br>sports fields, allotments, airfields. |   | 29.5                       |
| Woodland Farm woodland                                                                      |   | ] Nil                      |
| Commercial woodland                                                                         | 4 | ] Nil                      |
| Agricultural buildings Including glasshouses                                                |   | ] Nil .                    |
| Open water                                                                                  |   | Nil                        |
| Land not surveyed                                                                           |   | 8.6                        |