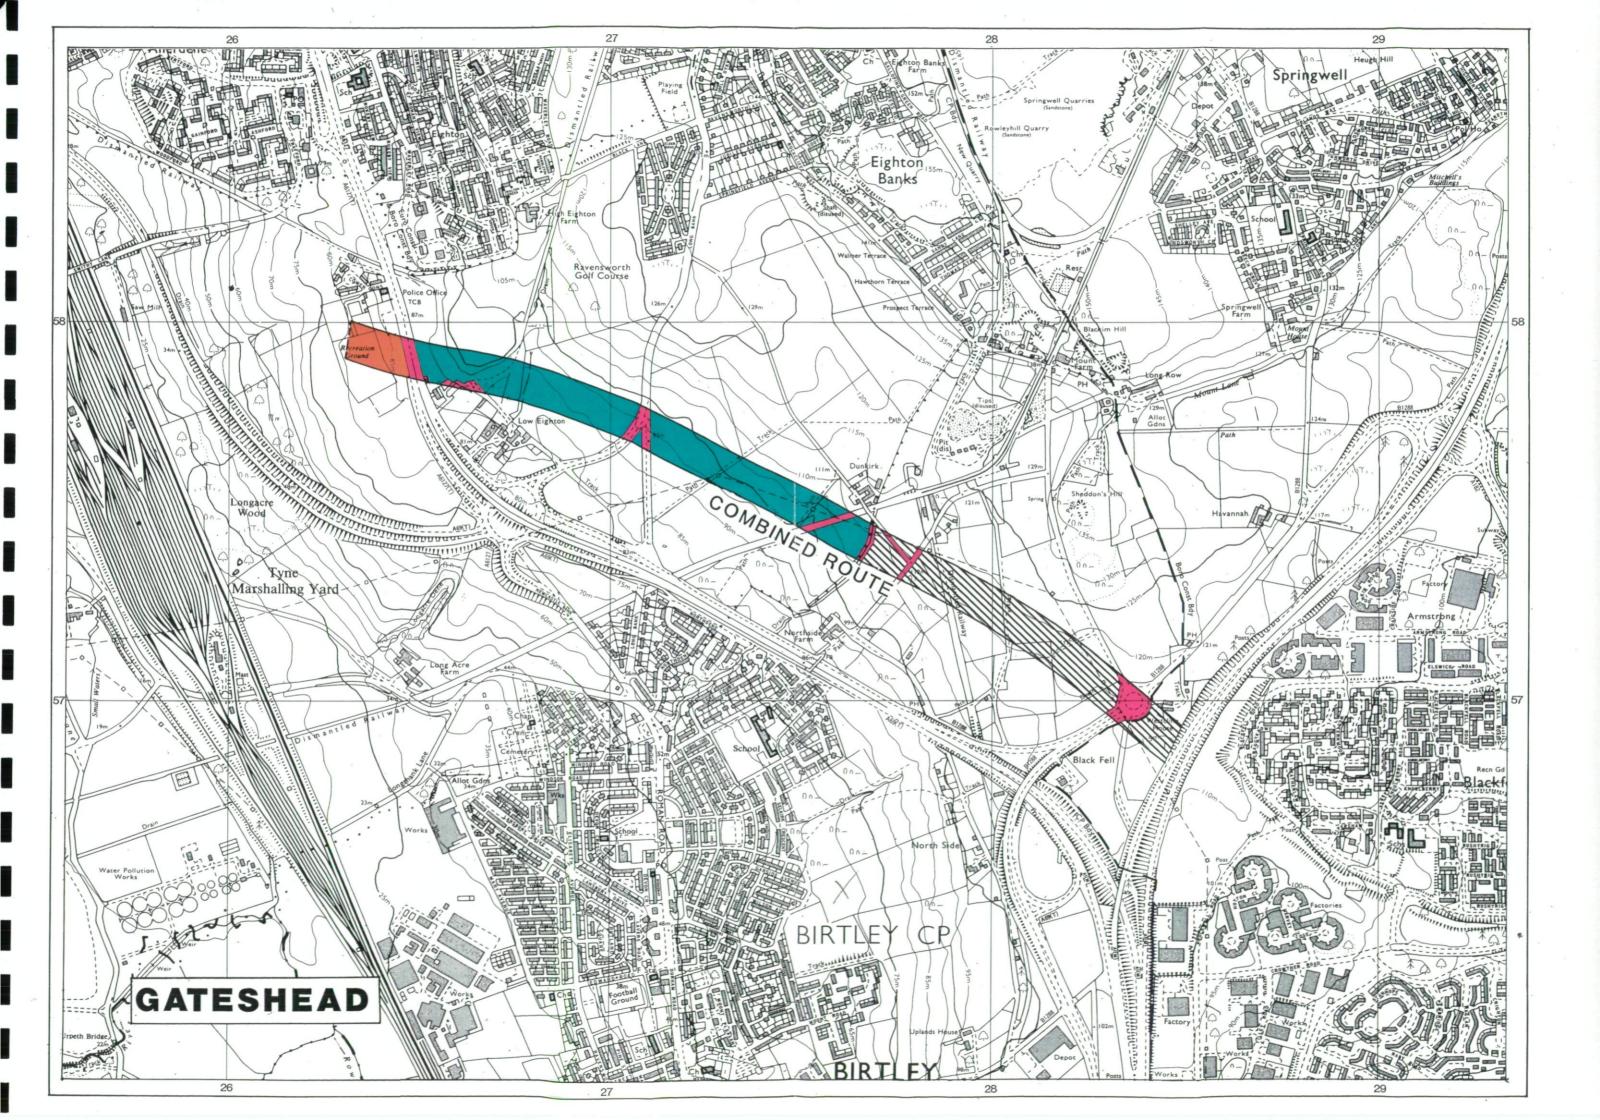

## **Proposed Gateshead Western Bypass**

Agricultural Land Classification

Information compiled by Resource Planning Group.
Farm and Countryside Service, Leeds R.O.
Map produced by Resource Planning Cartographic Unit.
Project Number 33/92
Ordnance Survey maps reproduced with the permission of the Controller, H.M.S.O.
© Crown Copyright Reserved 1992

SOURCE MAPS

1:10,000
NZ26SW

NZ25NW
NZ25NW

Ministry of Agriculture, Fisheries and Food.