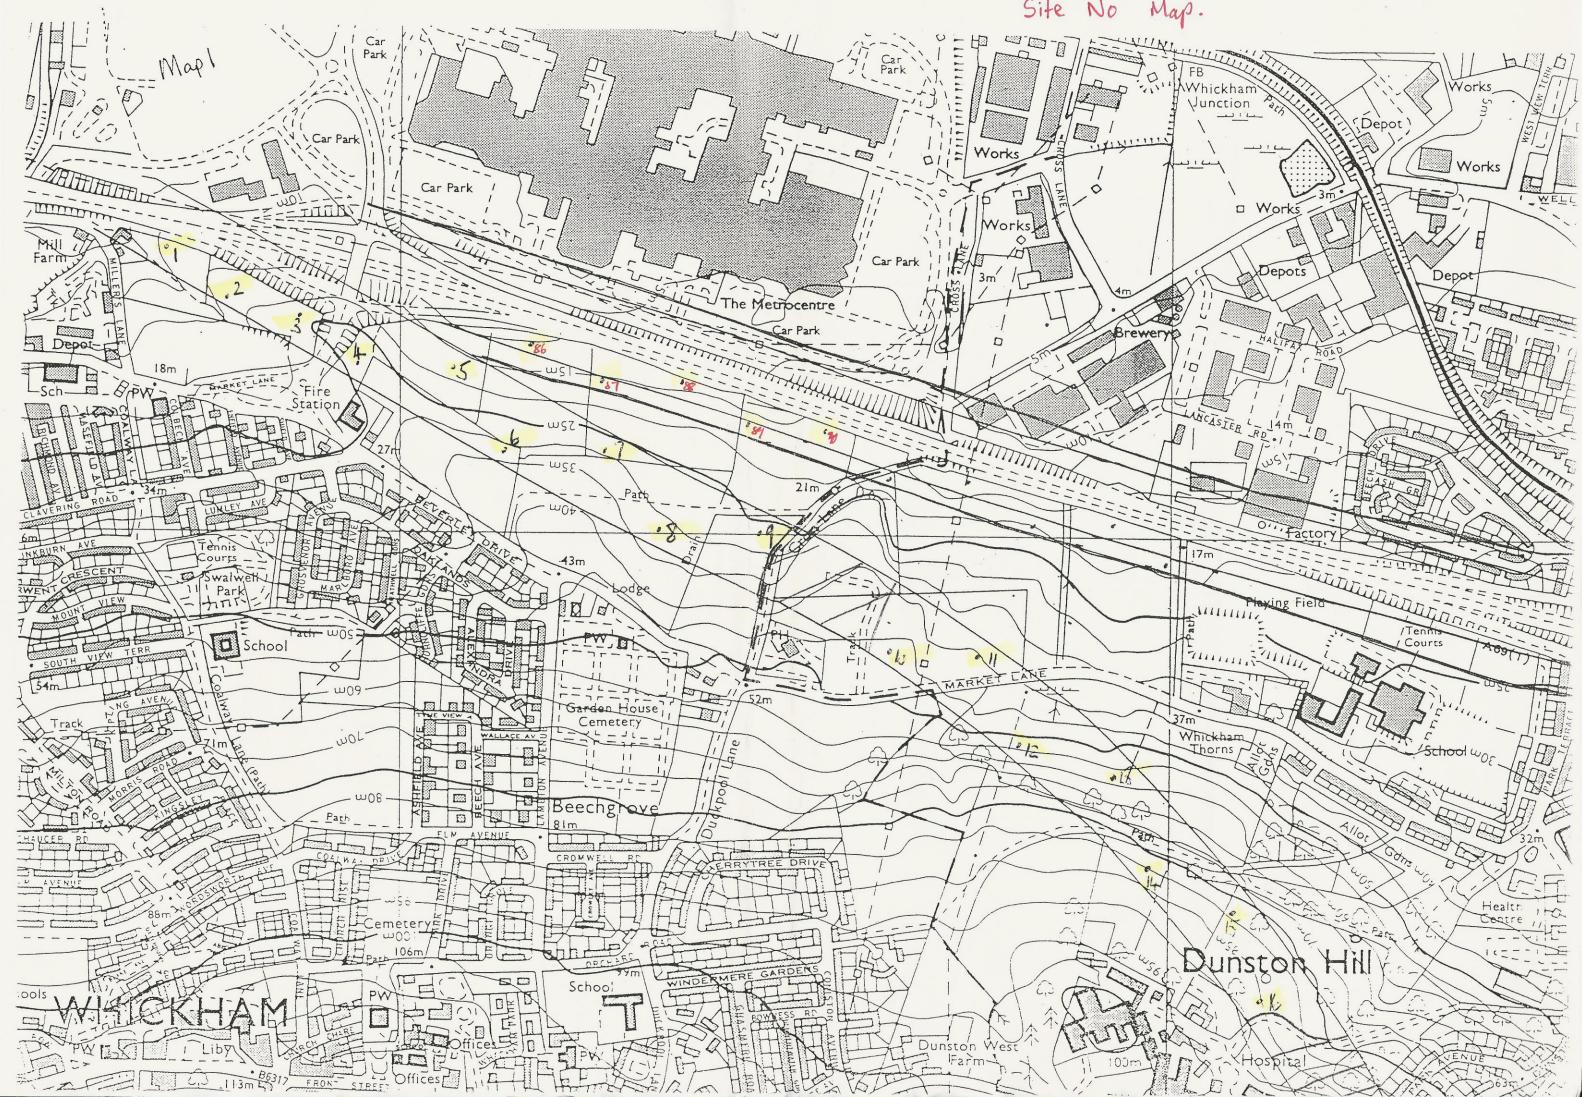

## **TYNE & WEAR**

## **Proposed Gateshead Western Bypass**

Agricultural Land Classification

Information compiled by Resource Planning Group.
Farm and Countryside Service, Leeds R.O.
Map produced by Resource Planning Cartographic Unit.
Project Number 33/92
Ordnance Survey maps reproduced with the permission of the Controller, H.M.S.O.
© Crown Copyright Reserved 1992

SOURCE MAPS

1:10,000
NZ26SW

NZ25NW
NZ25NW

Ministry of Agriculture, Fisheries and Food.