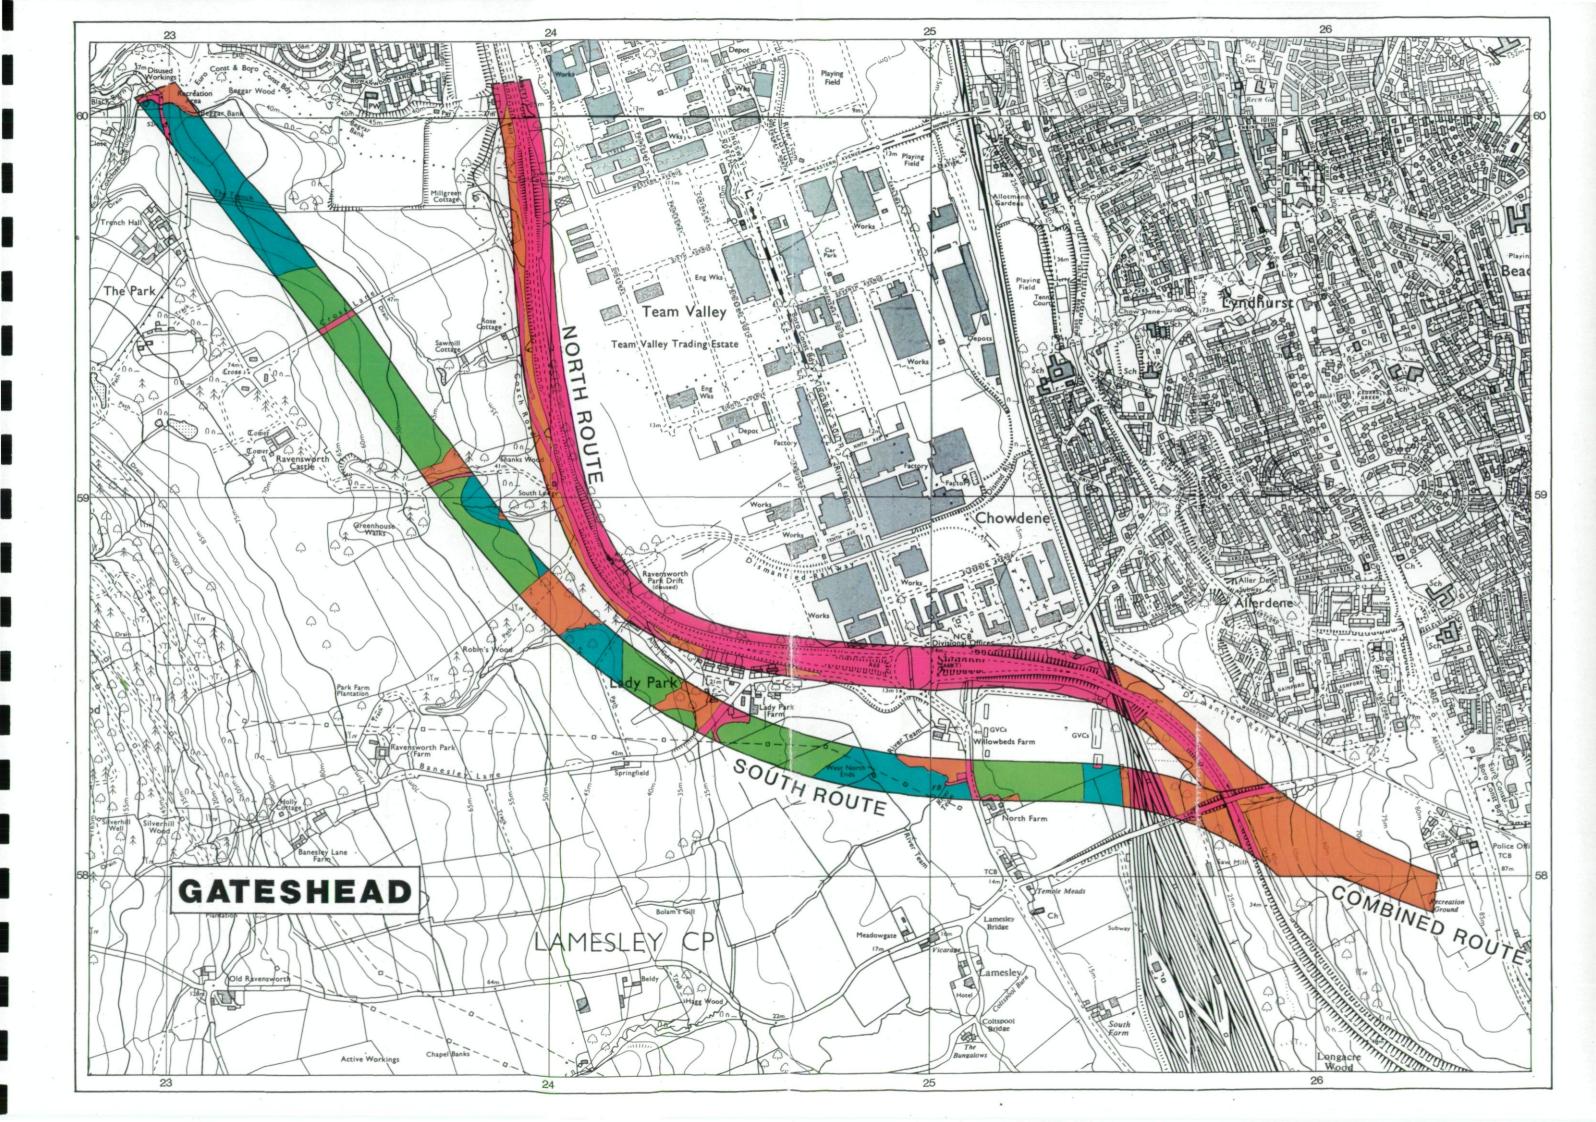

## **Proposed Gateshead Western Bypass**

Agricultural Land Classification

Information compiled by Resource Planning Group.
Farm and Countryside Service, Leeds R.O.
Map produced by Resource Planning Cartographic Unit.
Project Number 33/92
Ordnance Survey maps reproduced with the permission of the Controller, H.M.S.O.
© Crown Copyright Reserved 1992

SOURCE MAPS

1:10,000
NZ26SW

NZ25NW
NZ25NW

Ministry of Agriculture, Fisheries and Food.