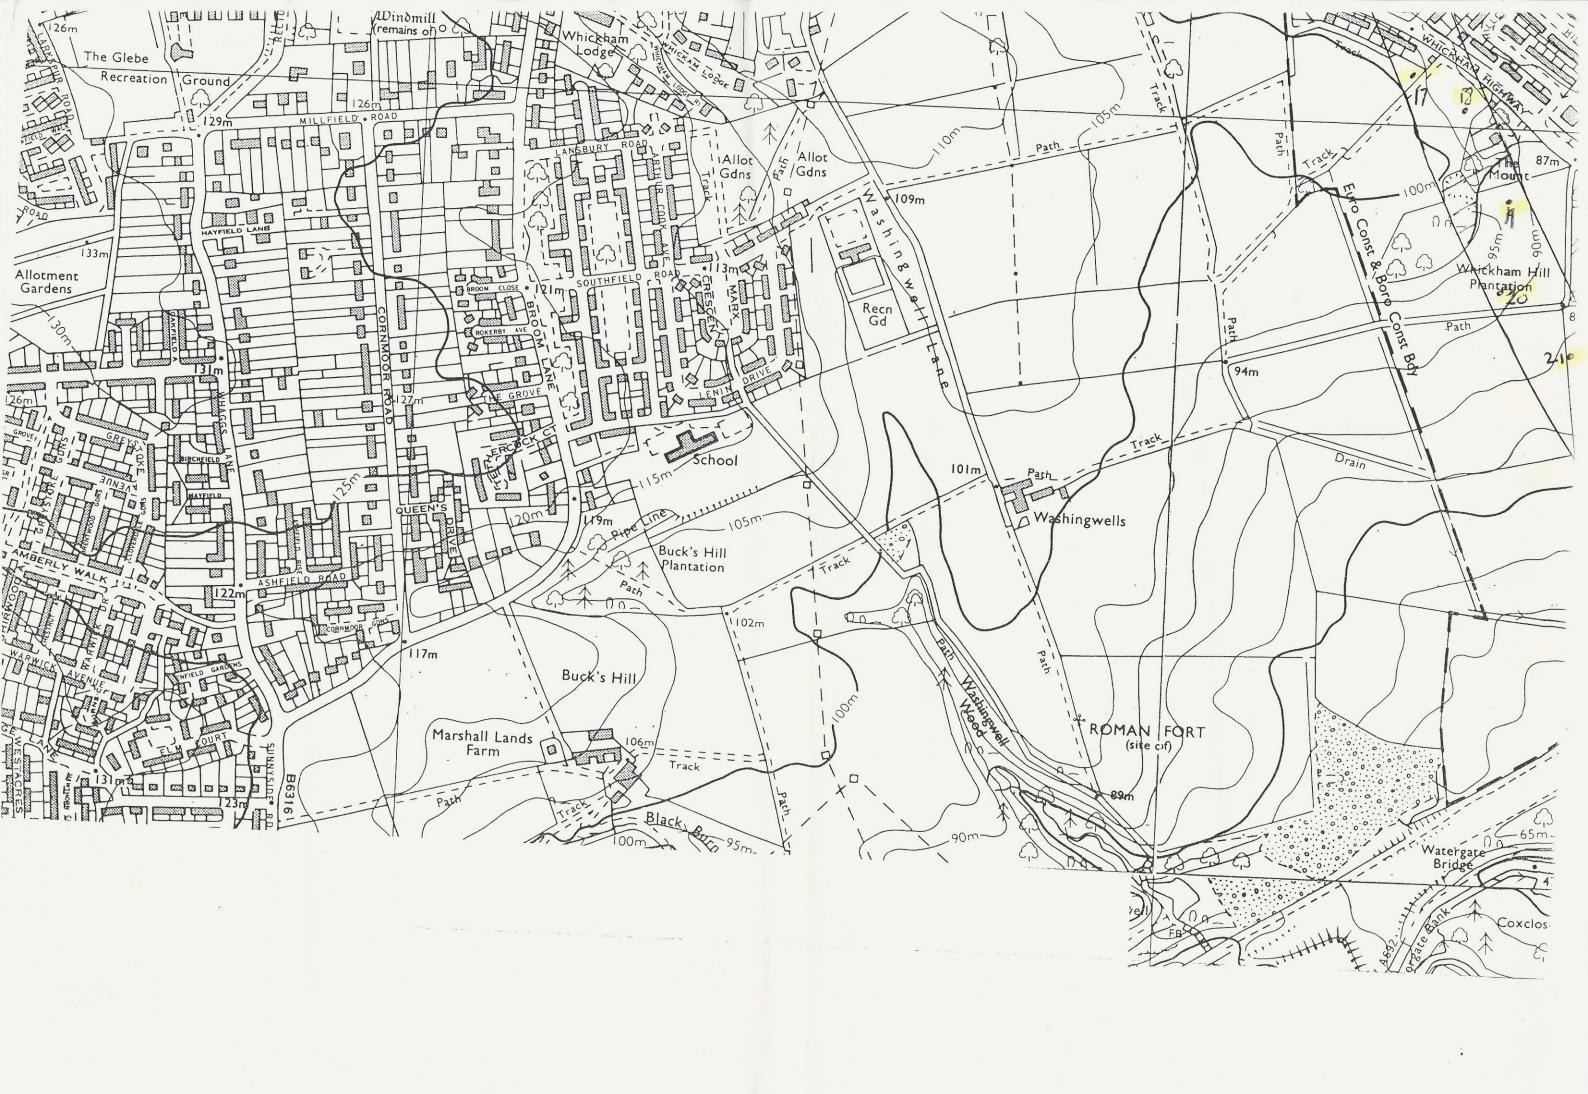

## **TYNE & WEAR**

## **Proposed Gateshead Western Bypass**

Agricultural Land Classification

Information compiled by Resource Planning Group.
Farm and Countryside Service, Leeds R.O.
Map produced by Resource Planning Cartographic Unit.
Project Number 33/92
Ordnance Survey maps reproduced with the permission of the Controller, H.M.S.O.
© Crown Copyright Reserved 1992

SOURCE MAPS

1:10,000
NZ26SW

NZ25NW
NZ25NW

Ministry of Agriculture, Fisheries and Food.