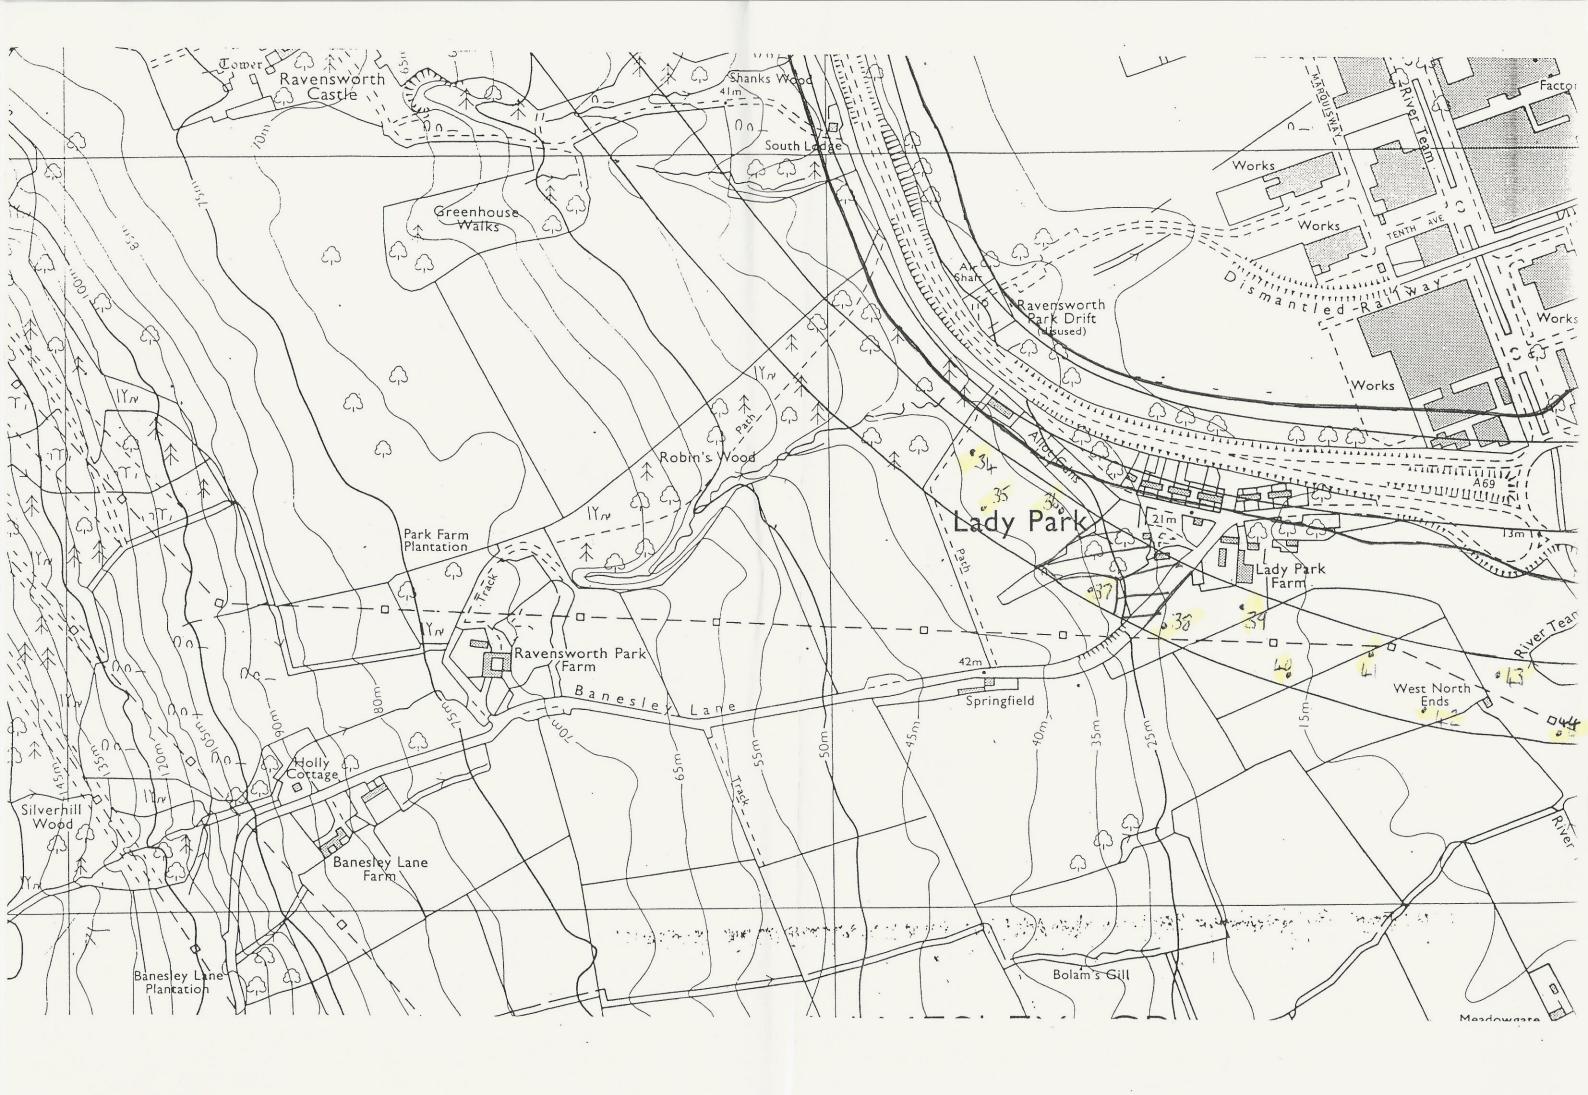

## **TYNE & WEAR**

## **Proposed Gateshead Western Bypass**

Agricultural Land Classification

Information compiled by Resource Planning Group.
Farm and Countryside Service, Leeds R.O.
Map produced by Resource Planning Cartographic Unit.
Project Number 33/92
Ordnance Survey maps reproduced with the permission of the Controller, H.M.S.O.
© Crown Copyright Reserved 1992

SOURCE MAPS

1:10,000
NZ26SW

NZ25NW
NZ25NW

Ministry of Agriculture, Fisheries and Food.