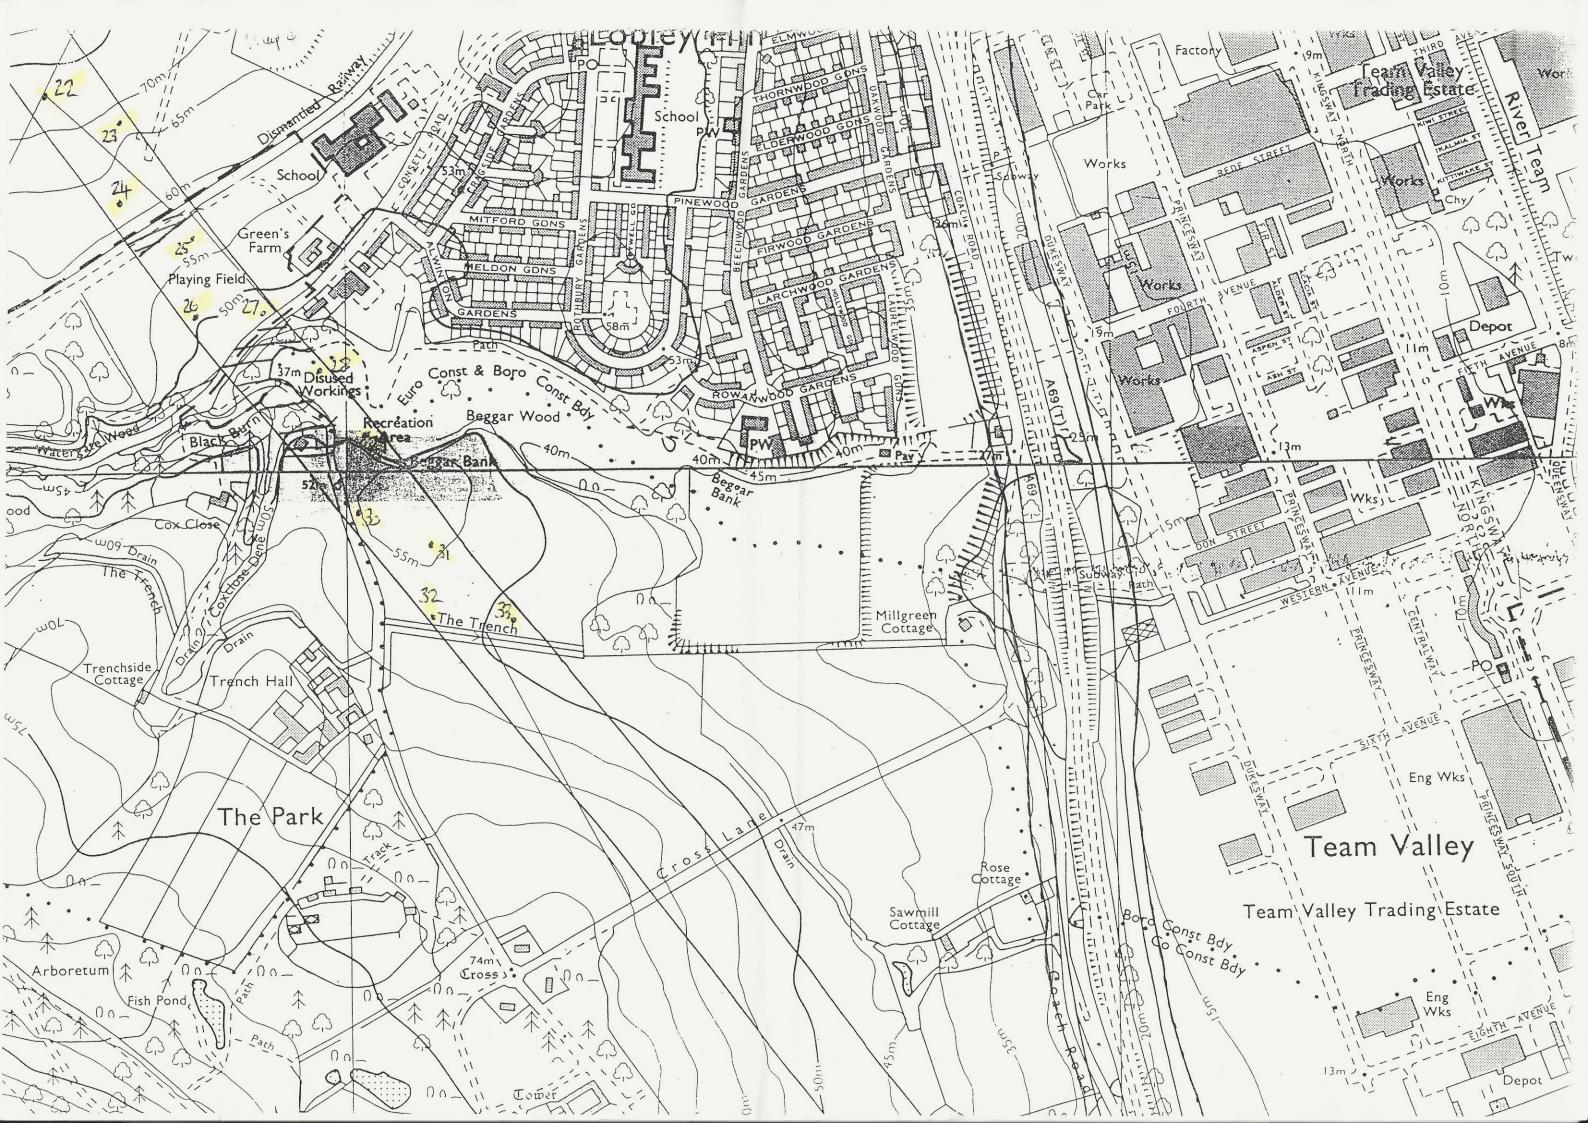

## **TYNE & WEAR**

## **Proposed Gateshead Western Bypass**

Agricultural Land Classification

Information compiled by Resource Planning Group.
Farm and Countryside Service, Leeds R.O.
Map produced by Resource Planning Cartographic Unit.
Project Number 33/92
Ordnance Survey maps reproduced with the permission of the Controller, H.M.S.O.
© Crown Copyright Reserved 1992

SOURCE MAPS

1:10,000
NZ26SW

NZ25NW
NZ25NW

Ministry of Agriculture, Fisheries and Food.