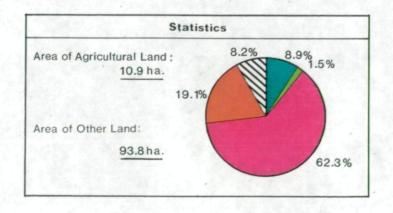

## TYNE & WEAR Proposed Gateshead Western Bypass North Route

| Agricultural Land    |                              |                            |  |  |
|----------------------|------------------------------|----------------------------|--|--|
| Agricultural Grades  | Agricultural<br>Land Quality | Area within the site (ha.) |  |  |
| Grade 1              | Excellent                    | Nil                        |  |  |
| Grade 2              | Very Good                    | Nil                        |  |  |
| Grade 3 Sub-Grade 3a | Good                         | 9.3                        |  |  |
| Sub-Grade 3b         | Moderate                     | 1.6                        |  |  |
| Grade 4              | Poor                         | Nil                        |  |  |
| Grade 5              | Very Poor                    | Nil                        |  |  |

| Land in Other Categories                                                                 |                            |  |  |
|------------------------------------------------------------------------------------------|----------------------------|--|--|
|                                                                                          | Area within the site (ha.) |  |  |
| Urban Including housing industry, commerce, derelict land, sports facilities, transport. | 65.2                       |  |  |
| Non-agricultural Including golf courses, parks, sports fields, allotments, airfields.    | 20.0                       |  |  |
| Woodland Farm woodland                                                                   | Nil                        |  |  |
| Commercial woodland                                                                      | Nil                        |  |  |
| Agricultural buildings Including glasshouses                                             | Nil ·                      |  |  |
| Open water                                                                               | Nil                        |  |  |
| Land not surveyed                                                                        | 8.6                        |  |  |

## TYNE & WEAR Proposed Gateshead Western Bypass South Route

| Agricultural Land    |                              |                            |  |  |
|----------------------|------------------------------|----------------------------|--|--|
| Agricultural Grades  | Agricultural<br>Land Quality | Area within the site (ha.) |  |  |
| Grade 1              | Excellent                    | Nil                        |  |  |
| Grade 2              | Very Good                    | 1.1                        |  |  |
| Grade 3 Sub-Grade 3: | Good ·                       | 24.1                       |  |  |
| Sub-Grade 3b         | Moderate                     | 27.2                       |  |  |
| Grade 4              | Poor                         | Nil                        |  |  |
| Grade 5              | Very Poor                    | Nil                        |  |  |

| Land in Other Categories                                                                    |   |                            |
|---------------------------------------------------------------------------------------------|---|----------------------------|
|                                                                                             |   | Area within the site (ha.) |
| Urban Including housing industry, commerce, derelict land, sports facilities, transport     |   | 17.2                       |
| Non-agricultural<br>Including golf courses, parks,<br>sports fields, allotments, airfields. |   | 29.5                       |
| Woodland Farm woodland                                                                      |   | ] Nil                      |
| Commercial woodland                                                                         | 4 | ] Nil                      |
| Agricultural buildings Including glasshouses                                                |   | ] Nil .                    |
| Open water                                                                                  |   | Nil                        |
| Land not surveyed                                                                           |   | 8.6                        |