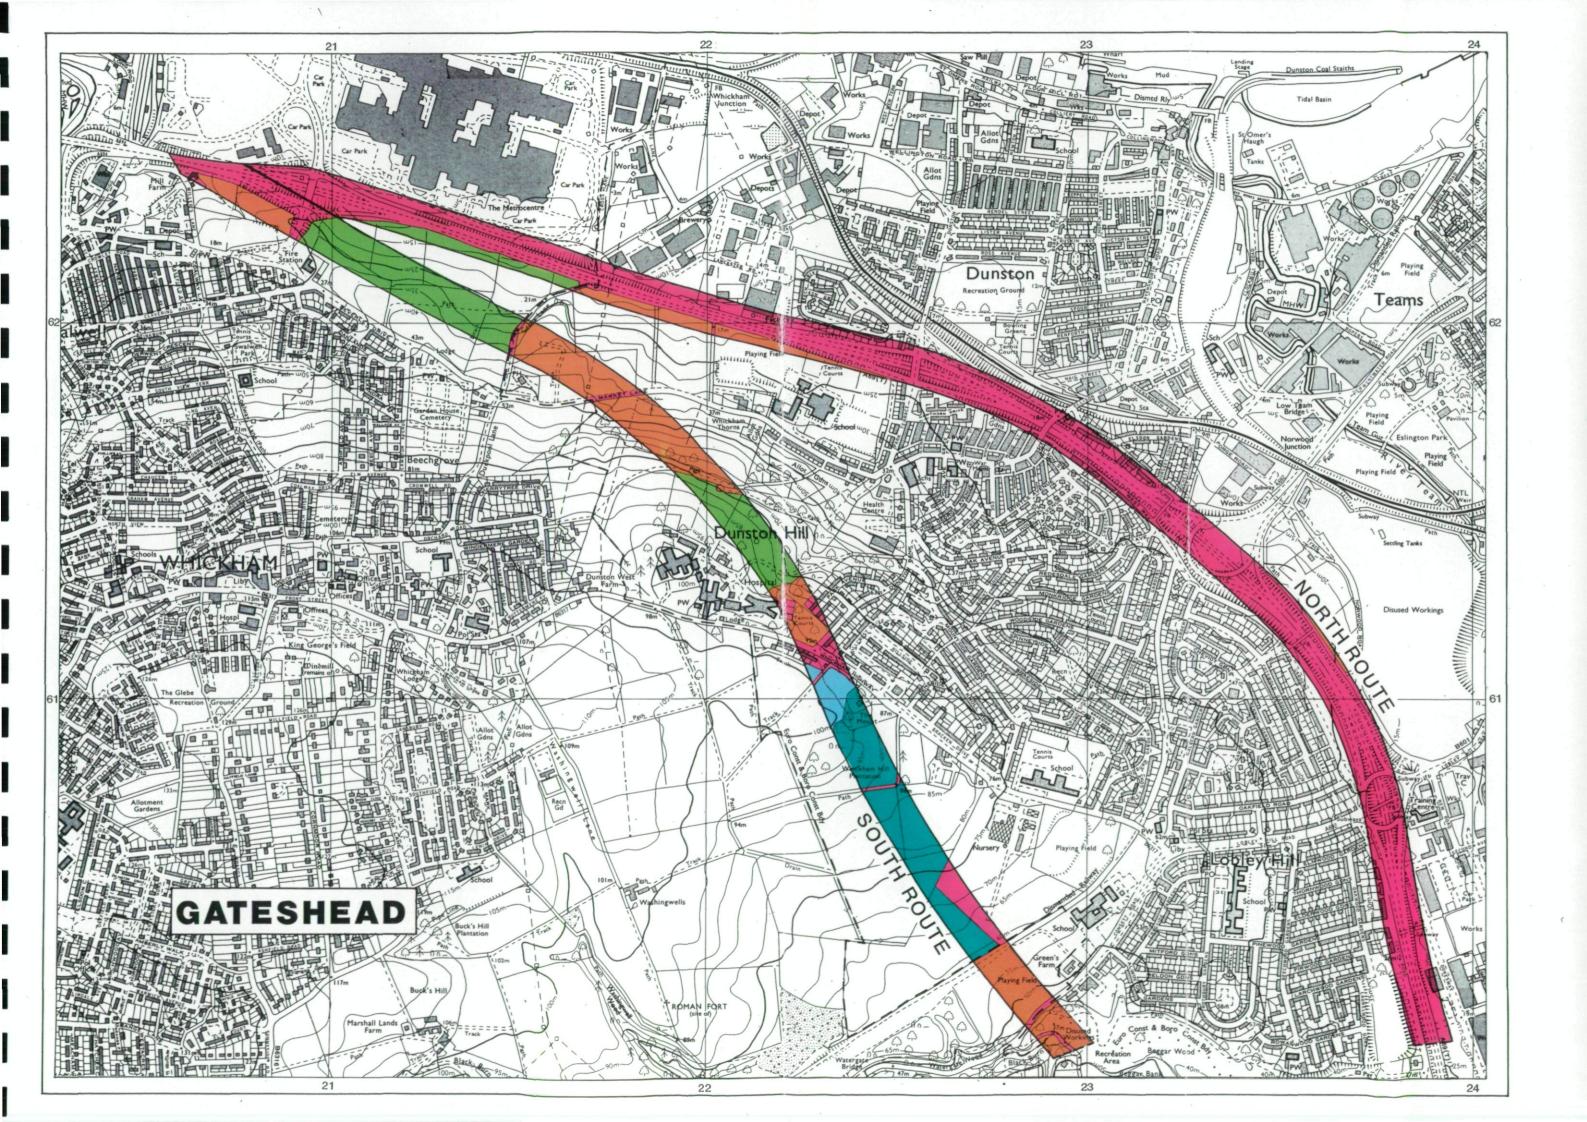

## **Proposed Gateshead Western Bypass**

Agricultural Land Classification

Information compiled by Resource Planning Group.
Farm and Countryside Service, Leeds R.O.
Map produced by Resource Planning Cartographic Unit.
Project Number 33/92
Ordnance Survey maps reproduced with the permission of the Controller, H.M.S.O.
© Crown Copyright Reserved 1992

SOURCE MAPS

1:10,000
NZ26SW

NZ25NW
NZ25NW

Ministry of Agriculture, Fisheries and Food.