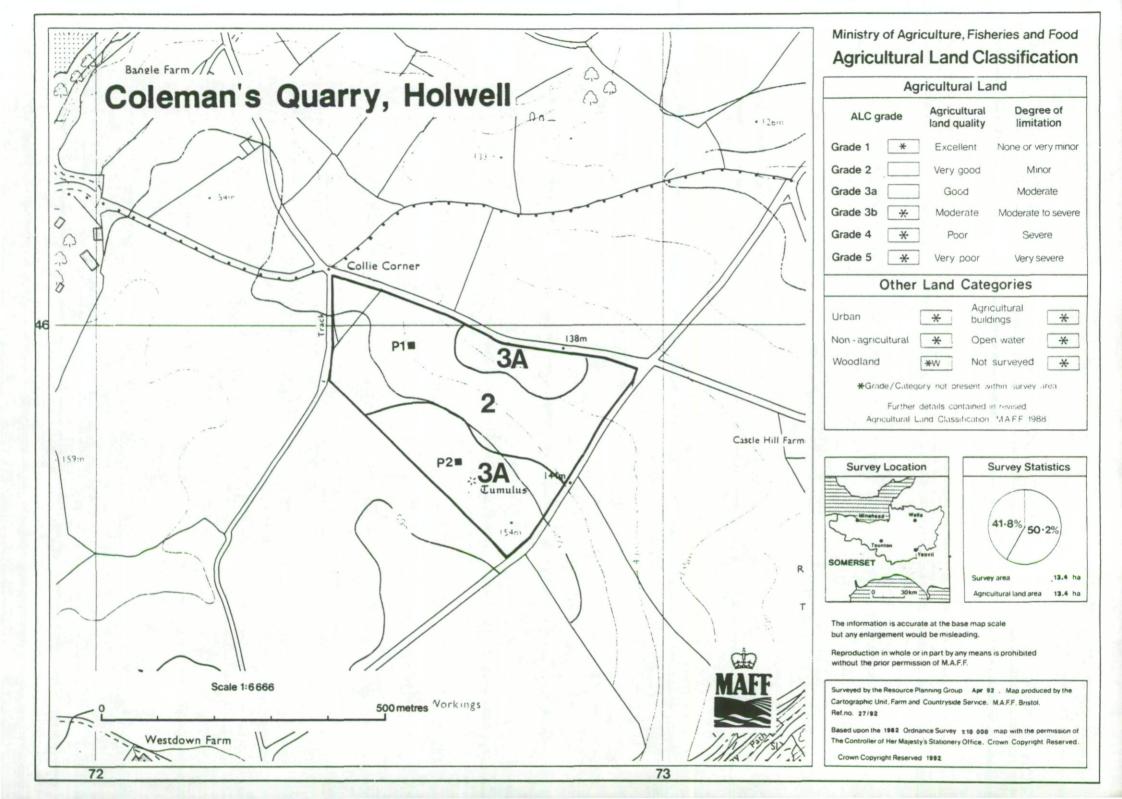

ST 74.00





## Ministry of Agriculture, Fisheries and Food Subsoil

(ha)  $(m^3)$ 7.99 31960 7.99 39950 5.58 19530 5.58 33480 124920

Volume

Area

HZCL ZCIC

Non Agricultural

■ 1-2 Location of soil pits

**Survey Location** Minehead SOMERSET

The information is accurate at the base map scale but any enlargement would be misleading.

Reproduction in whole or in part by any means is prohibited without the prior permission of M.A.F.F.

Surveyed by the Resource Planning Group Apr 1992 Map produced by the Cartographic Unit, Farm and Countryside Service, M.A.F.F, Bristol.

Based upon the 1982 Ordnance Survey 1:10000 map with the permission of The Controller of Her Majesty's Stationery Office, Crown Copyright Reserved.

Crown Copyright Reserved 1992