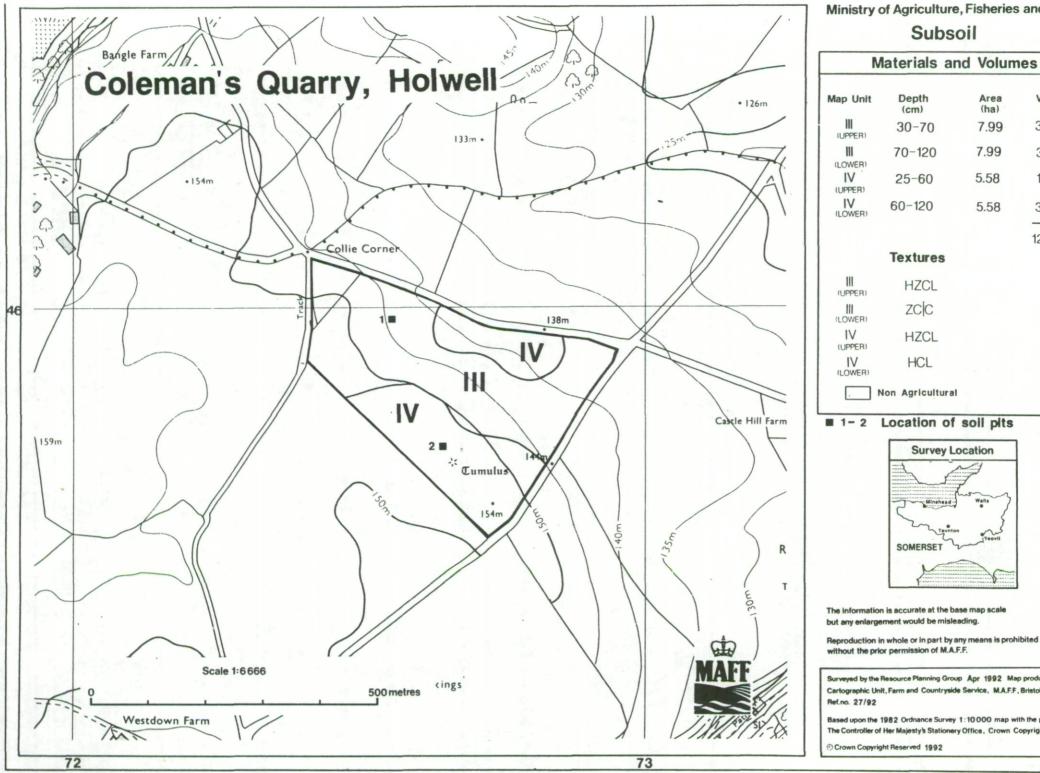

## Ministry of Agriculture, Fisheries and Food Subsoil

(ha)  $(m^3)$ 7.99 31960 7.99 39950 5.58 19530 5.58 33480 124920

Volume

Area

HZCL ZCIC

Non Agricultural

■ 1-2 Location of soil pits

**Survey Location** Minehead SOMERSET

The information is accurate at the base map scale but any enlargement would be misleading.

Reproduction in whole or in part by any means is prohibited without the prior permission of M.A.F.F.

Surveyed by the Resource Planning Group Apr 1992 Map produced by the Cartographic Unit, Farm and Countryside Service, M.A.F.F, Bristol.

Based upon the 1982 Ordnance Survey 1:10000 map with the permission of The Controller of Her Majesty's Stationery Office, Crown Copyright Reserved.

Crown Copyright Reserved 1992