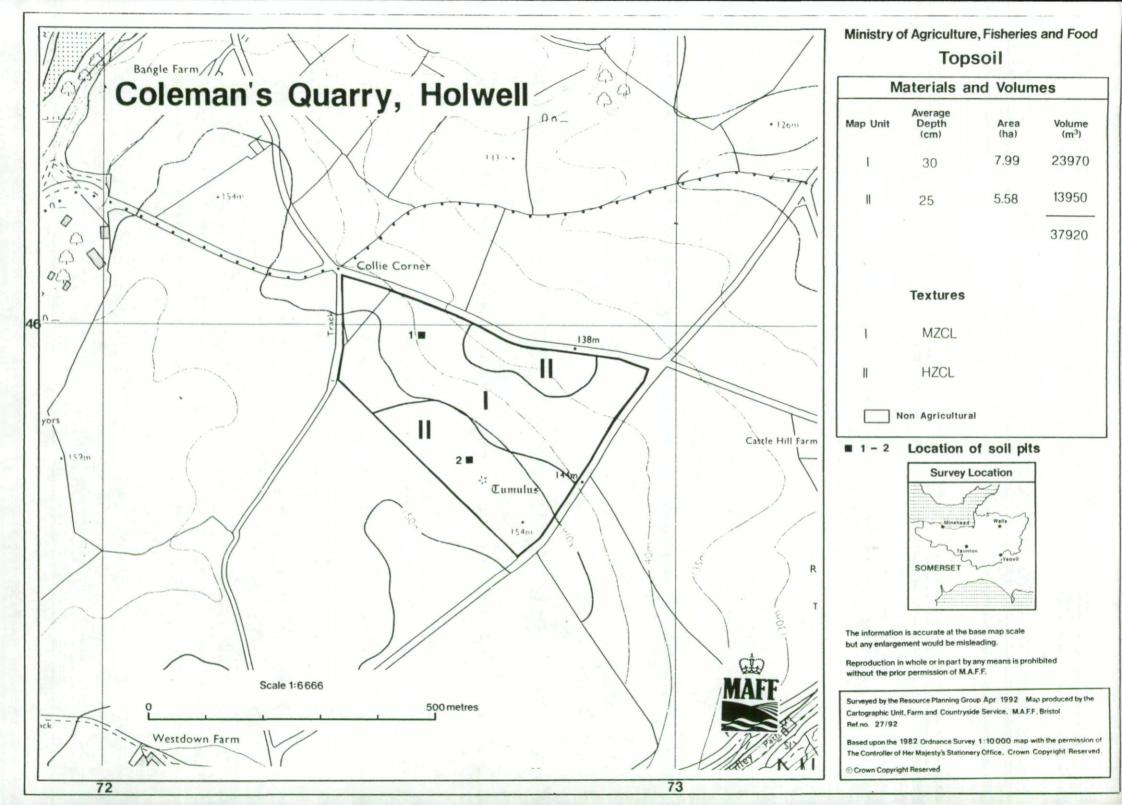

ST 74.00





## Ministry of Agriculture, Fisheries and Food Subsoil

(ha)  $(m^3)$ 7.99 31960 7.99 39950 5.58 19530 5.58 33480 124920

Volume

Area

HZCL ZCIC

Non Agricultural

■ 1-2 Location of soil pits

**Survey Location** Minehead SOMERSET

The information is accurate at the base map scale but any enlargement would be misleading.

Reproduction in whole or in part by any means is prohibited without the prior permission of M.A.F.F.

Surveyed by the Resource Planning Group Apr 1992 Map produced by the Cartographic Unit, Farm and Countryside Service, M.A.F.F, Bristol.

Based upon the 1982 Ordnance Survey 1:10000 map with the permission of The Controller of Her Majesty's Stationery Office, Crown Copyright Reserved.

Crown Copyright Reserved 1992