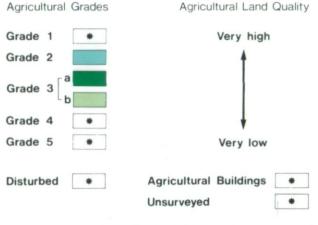

## AGRICULTURAL LAND

## NON AGRICULTURAL LAND

Land predominantly in urban use
Other land primarily in non-agricultural use

\*

\* Land in this category does not occur on this map

SOURCE MAPS Base maps taken from the O.S. 1:10000