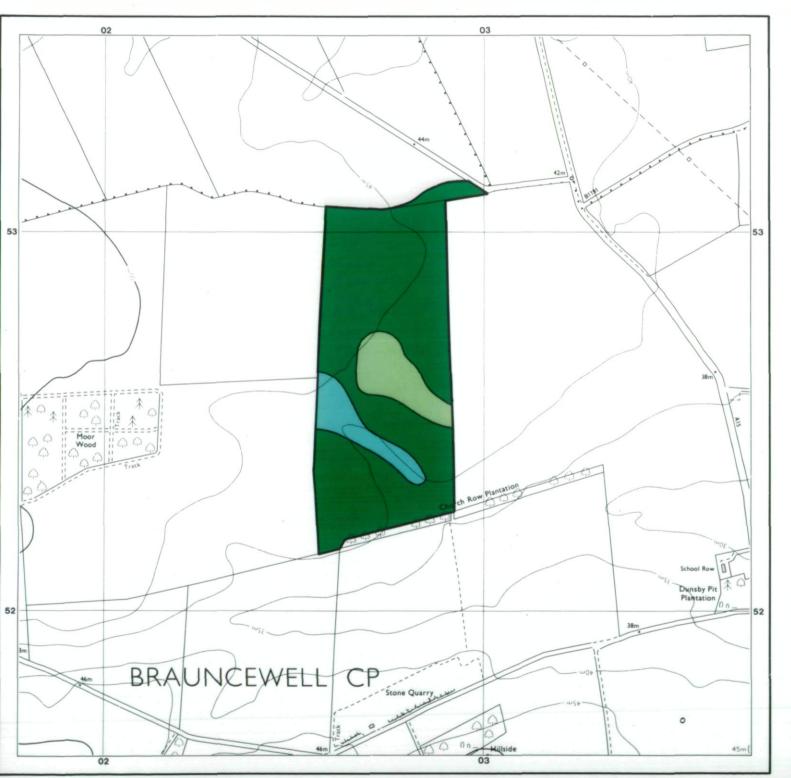

## Agricultural Land Classification Moor Wood Brauncewell, Lincs

## AGRICULTURAL LAND

## NON AGRICULTURAL LAND

Land predominantly in urban use
Other land primarily in non-agricultural use

\*

\* Land in this category does not occur on this map

SOURCE MAPS Base maps taken from the O.S. 1:10000