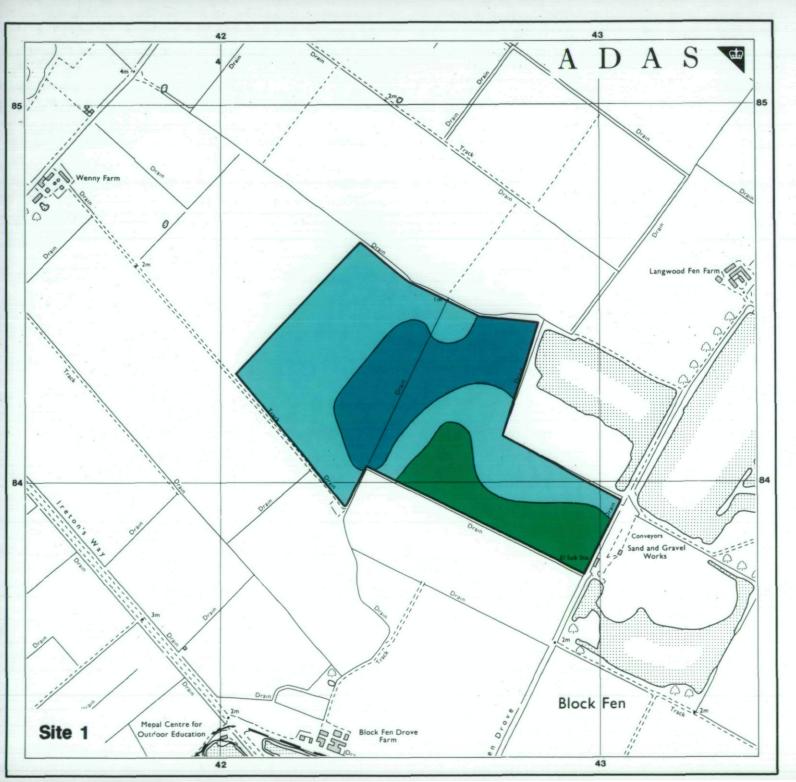

# Agricultural Land Classification Proposed Mineral Extraction Block Fen, Mepal, Cambs

#### AGRICULTURAL LAND

#### NON AGRICULTURAL LAND

Land predominantly in urban use

Other land primarily in non-agricultural use

\* Land in this category does not occur on this map

SOURCE MAPS Base maps taken from the O.S. 1:10000 Sheets TL 48 SW

This map is accurate only at the scale shown. Any enlargement could be misleading

Drawn by the Cartographic Unit, Farm & Countryside Service Cambridge.Ref.

Ordnance Survey maps reproduced with the permission of the Controller H.M.S.O.