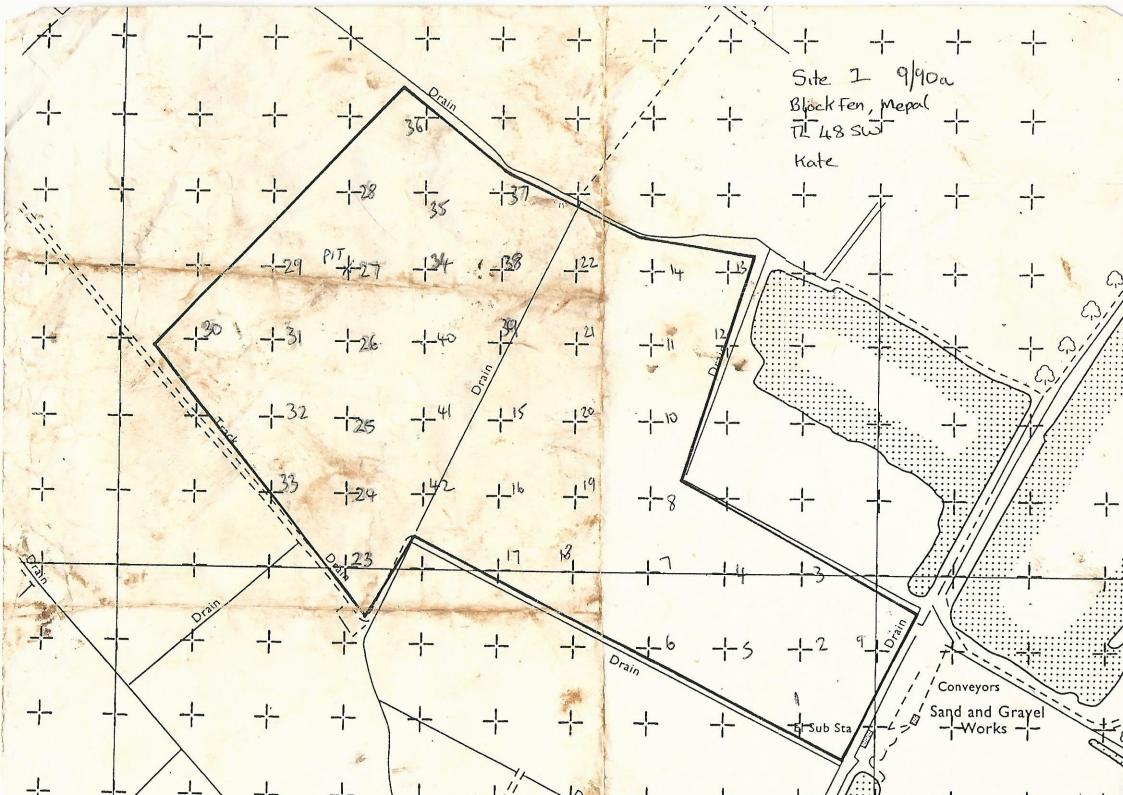

## Proposed Mineral Extraction Block Fen, Mepal, Cambs

### SOIL TYPES

| SOIL TYPE | TOPSOIL                                            | UPPER SUBSOIL                                                        | LOWER SUBSOIL  |
|-----------|----------------------------------------------------|----------------------------------------------------------------------|----------------|
|           | v.sli stony<br>(v.occ.mod.stony)<br>SL, SZL or MCL | v.sli to v.stony<br>SL, SCL or CL<br>with occ. LS,<br>C & SL pockets | gravel deposit |

SOURCE MAPS Base maps taken from the O.S. 1:10000 Sheets TL 48 SW

This map is accurate only at the scale shown. Any enlargement could be misleading

Scale 1:10 000

100 0 100 200 300 400 500 Metres

Drawn by the Cartographic Unit. Farm & Countryside Service