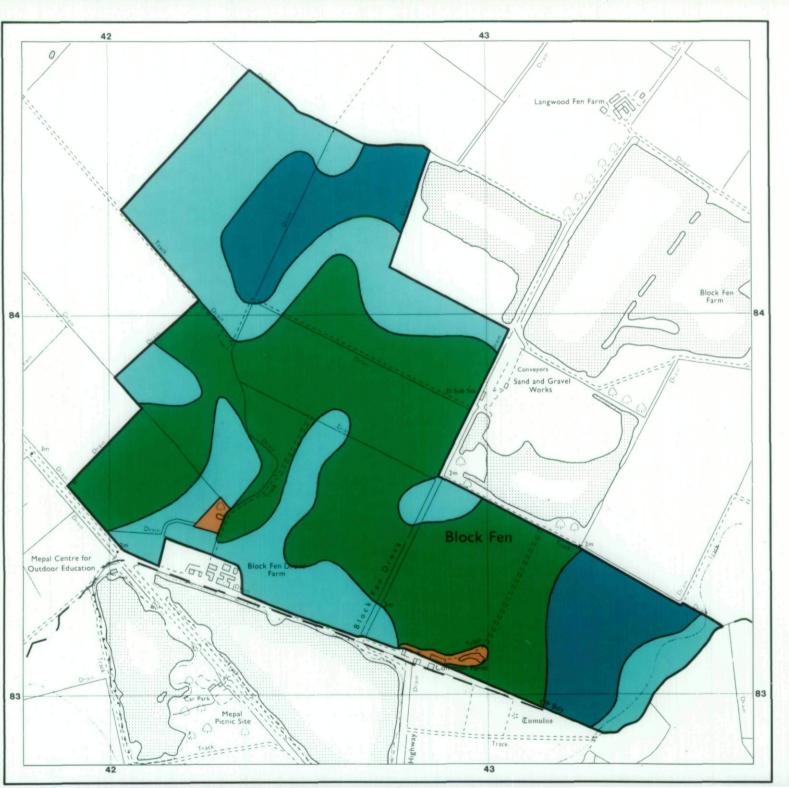

## Agricultural Land Classification Block Fen, Mepal, Cambridgeshire

#### AGRICULTURAL LAND

#### NON AGRICULTURAL LAND

Land predominantly in urban use
Other land primarily in non-agricultural use

\* Land in this category does not occur on this map

SOURCE MAPS Base maps taken from the O.S. Sheets **TL 48 SW** 

This map is accurate only at the scale shown. Any enlargement could be misleading

Ordnance Survey maps reproduced with the permission of the Controller H.M.S.O.

© Crown Copyright reserved 1989

Drawn by the Cartographic Unit, Farm & Countryside Service, M.A.F.F. Cambridge.Ref.H 14 89