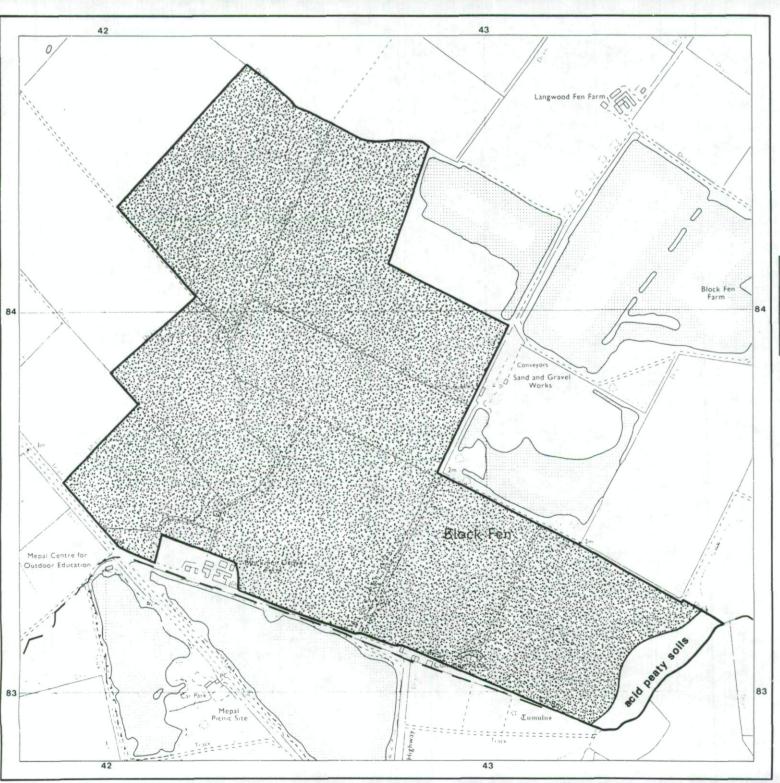

## Proposed Mineral Extraction Block Fen, Mepal, Cambs

### SOIL TYPES

| SOIL TYPE | TOPSOIL                                            | UPPER SUBSOIL                                                        | LOWER SUBSOIL  |
|-----------|----------------------------------------------------|----------------------------------------------------------------------|----------------|
|           | v.sli stony<br>(v.occ.mod.stony)<br>SL, SZL or MCL | v.sli to v.stony<br>SL, SCL or CL<br>with occ. LS,<br>C & SL pockets | gravel deposit |

SOURCE MAPS Base maps taken from the O.S. 1:10000 Sheets TL 48 SW

This map is accurate only at the scale shown. Any enlargement could be misleading

Scale 1:10 000

100 0 100 200 300 400 500 Metres

Drawn by the Cartographic Unit. Farm & Countryside Service

Cambridge.Ref.
Ordnance Survey maps reproduced with the permission of the Controlle

H.M.S.O. 6 Crown Copyright reserved 1990