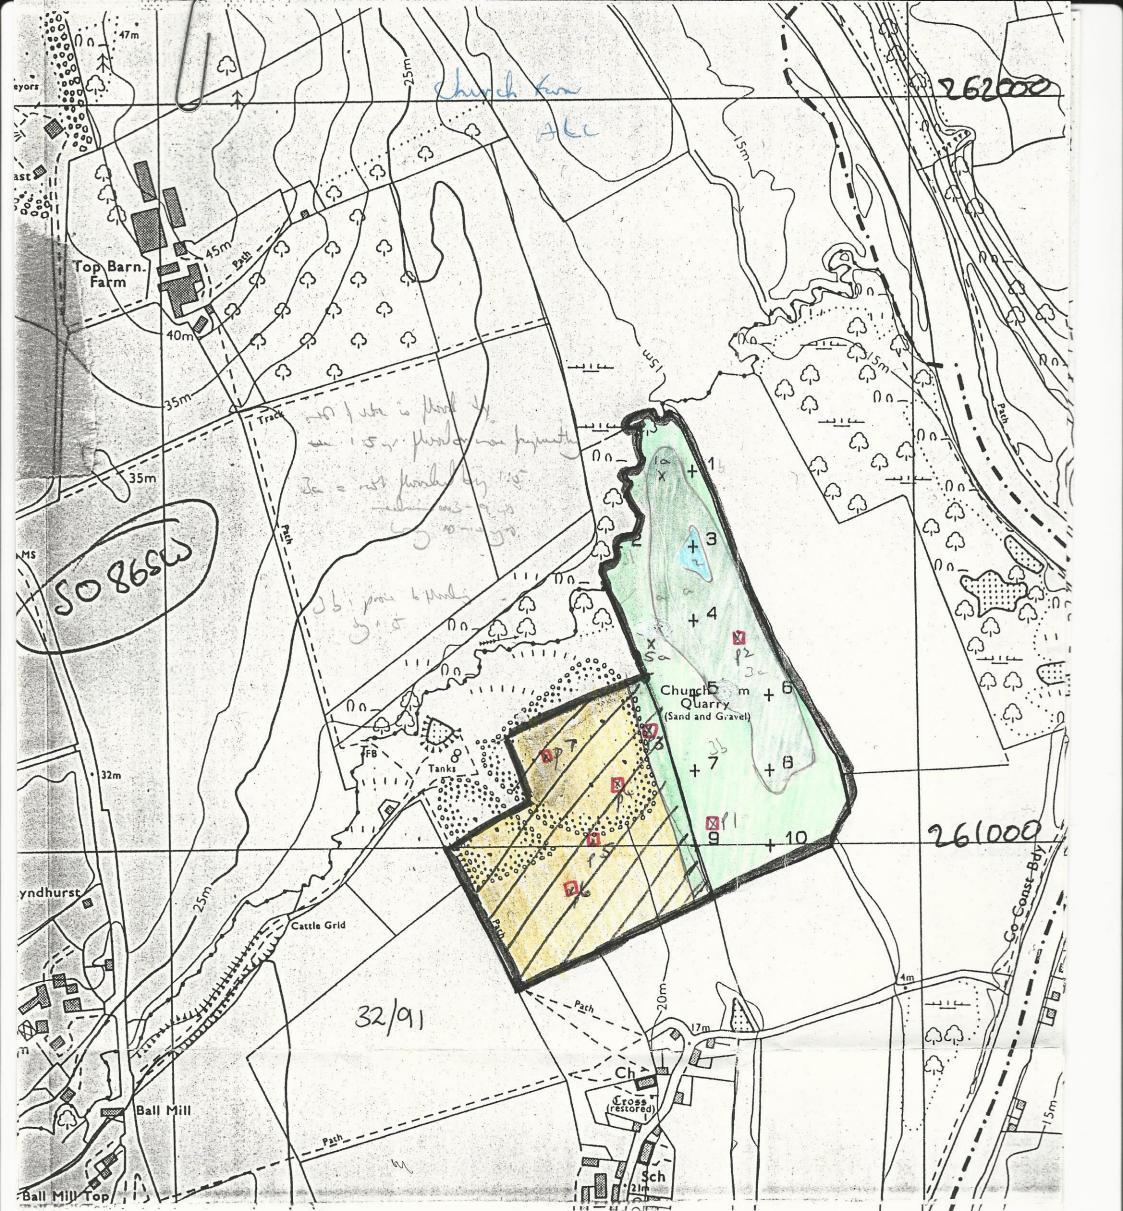

## Ministry of Agriculture Fisheries AGRICULTURAL LAND AGRICULTURAL LAND CLASSIFICATION LAND QUALITY EXCELLENT **CHURCH FARM, GRIMLEY** and Food MODERATE VERY POOR NON-AGRICULTURAL LAND LAND PREDOMINANTLY IN URBAN USE OTHER LAND PRIMARILY IN NON-AGRICULTURAL USE 0 WOODLAND AGRICULTURAL BUILDINGS **OPEN WATER** LAND NOT SURVEYED \* INDICATES GRADES NOT MAPPED WITHIN THIS SITE **LOCATION** SO86SW Source Maps STATISTICS Grimley 19.2ha Site Area Agricultural Land Area 19.2ha Surveyed by Resource Planning Group Map produced by the Cartographic Unit, 200 SCALE 1:10000 PERCENTAGE OF EACH GRADE File No. FCS/RPG/7414 Farm and Countryside Service, Wolverhampton R.O. Date Oct.1991 Ordnance Survey maps reproduced with the permission of the controller, HMSO. ©Crown Copyright Reserved 1991 This map is accurate only at base map scale. Any enlargement would be misleadir