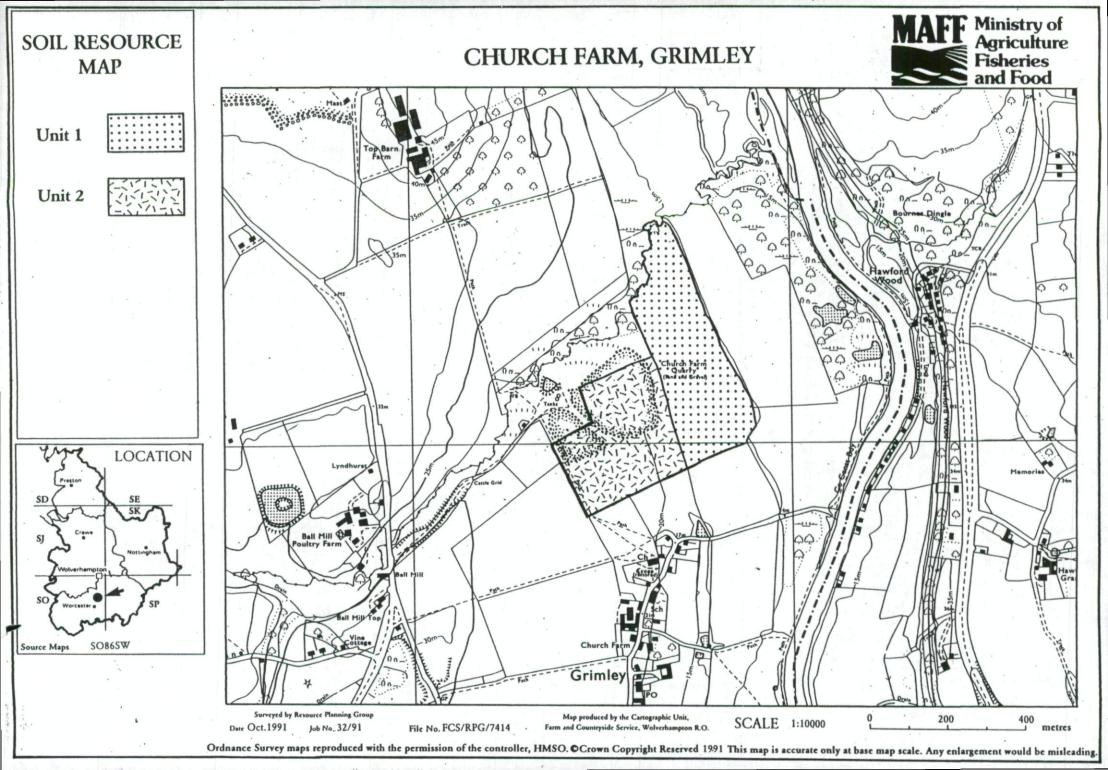

## Ministry of Agriculture Fisheries AGRICULTURAL LAND AGRICULTURAL LAND CLASSIFICATION LAND QUALITY EXCELLENT **CHURCH FARM, GRIMLEY** and Food MODERATE VERY POOR NON-AGRICULTURAL LAND LAND PREDOMINANTLY IN URBAN USE OTHER LAND PRIMARILY IN NON-AGRICULTURAL USE 0 WOODLAND AGRICULTURAL BUILDINGS **OPEN WATER** LAND NOT SURVEYED \* INDICATES GRADES NOT MAPPED WITHIN THIS SITE **LOCATION** SO86SW Source Maps STATISTICS Grimley 19.2ha Site Area Agricultural Land Area 19.2ha Surveyed by Resource Planning Group Map produced by the Cartographic Unit, 200 SCALE 1:10000 PERCENTAGE OF EACH GRADE File No. FCS/RPG/7414 Farm and Countryside Service, Wolverhampton R.O. Date Oct.1991 Ordnance Survey maps reproduced with the permission of the controller, HMSO. ©Crown Copyright Reserved 1991 This map is accurate only at base map scale. Any enlargement would be misleadir