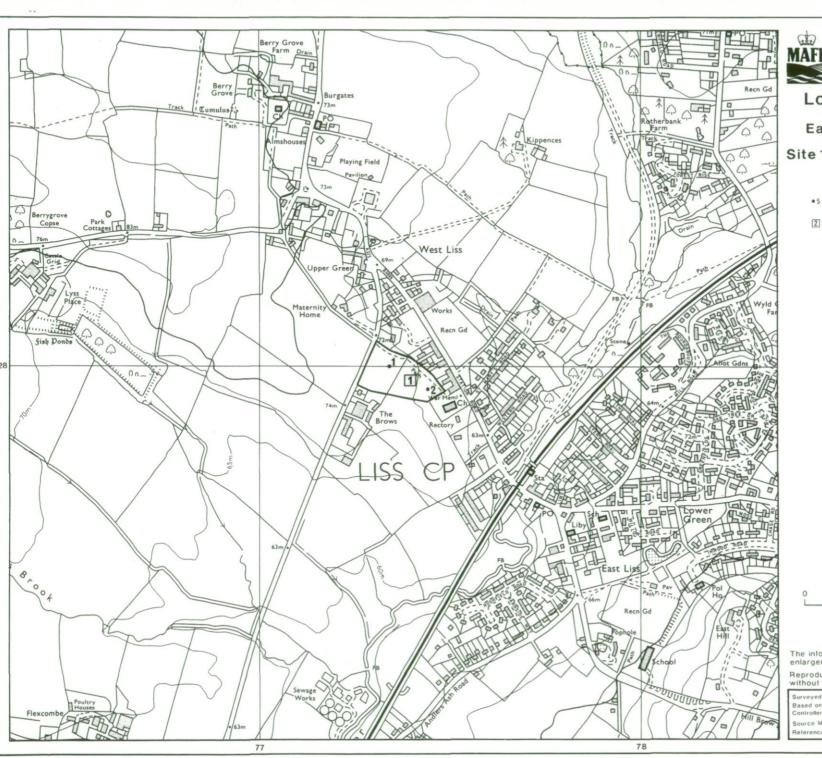

Source Map(s): SU 72 NE

1502/012/95 EL 15/468 c Crown Copyright Reserved 1995

**Location of Auger Borings** East Hampshire Local Plan Site 1120: Land at Farnham Road. West Liss.

Auger boring

Profile pit

The information is accurate at the base map scale but any enlargement would be misleading.

Reproduction in whole or part by any means is prohibited without the prior permission of MAFF.

Surveyed and drawn by the Resource Planning Team, ADAS Statutory Unit, Guildford Based on the 1979 Ordnance Survey 10.000 map with the permission of the Controller of her Majesty's Stationery Office.

Source Map(s) SU 72 NE

Reference no. 1502/012/95 EL 15/468 c Crown Copyright Reserved 1995