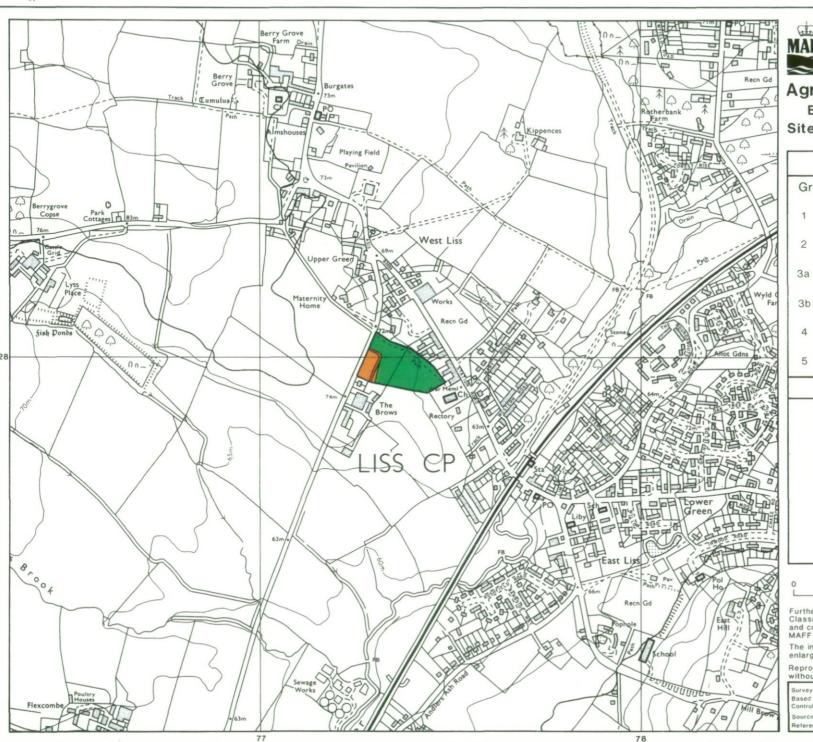

## **Agricultural Land Classification** East Hampshire Local Plan

Site 1120: Land at Farnham Road, West Liss.

| Agricultural Land     |   |           |          |  |  |
|-----------------------|---|-----------|----------|--|--|
| Grade                 |   | Quality   | Area(ha) |  |  |
| 1                     | * | Excellent | nil      |  |  |
| 2                     | * | Very Good | nil      |  |  |
| За                    | * | Good      | nil      |  |  |
| 3b                    |   | Moderate  | 1.5      |  |  |
| 4                     | * | Poor      | nil      |  |  |
| 5                     | * | Very Poor | nil      |  |  |
| Other Land Categories |   |           |          |  |  |

|     | 9                                              |        |  |
|-----|------------------------------------------------|--------|--|
|     | Urban                                          | a (ha) |  |
|     | Non-Agricultural                               | 0.3    |  |
| *W  | Woodland                                       | nil    |  |
| *   | Agricultural Buildings                         | nil    |  |
| *   | Open Water                                     | nil    |  |
| *** | Not Surveyed                                   | nil    |  |
|     | Total agricultural land area Total survey area | 1.5    |  |

Scale 1:10,000

\*Grade/category not present within survey area

Further details contained in MAFF (1988) Agricultural Land Classification of England and Wales - Revised guidelines and criteria for grading the quality of agricultural land. MAFF (Publications), London SE99 7TP.