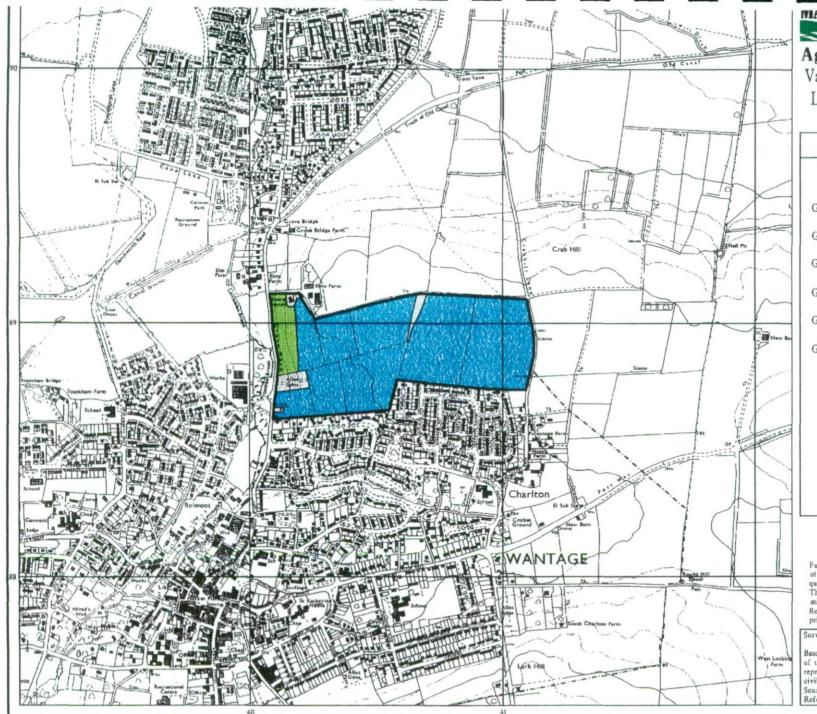

## Agricultural Land Classification

Vale of the White Horse Local Plan Land east of Grove Road, Wantage Semi-detailed survey

| Legend                            |                                                |                                   |           |
|-----------------------------------|------------------------------------------------|-----------------------------------|-----------|
|                                   |                                                | Quality                           | Area (ha) |
|                                   |                                                |                                   |           |
| Grade 1                           | 鐵路                                             | Excellent                         | nil       |
| Grade 2                           |                                                | Very Good                         | 35.6      |
| Grade 3a                          |                                                | Good                              | nil       |
| Grade 3b                          |                                                | Moderate                          | 2.7       |
| Grade 4                           | 2/6                                            | Poor                              | nil       |
| Grade 5                           |                                                | Very Poor                         | nil       |
|                                   |                                                | Agricultural land<br>not surveyed | nil       |
|                                   | r. \$1000000<br>100000000000000000000000000000 | Other land                        | 1.5       |
|                                   |                                                | Site Boundary                     |           |
|                                   |                                                | Total survey area                 | 38.3      |
|                                   | 8 Not prese                                    | Total site area                   | 39.8      |
| , or product action with a series |                                                |                                   |           |