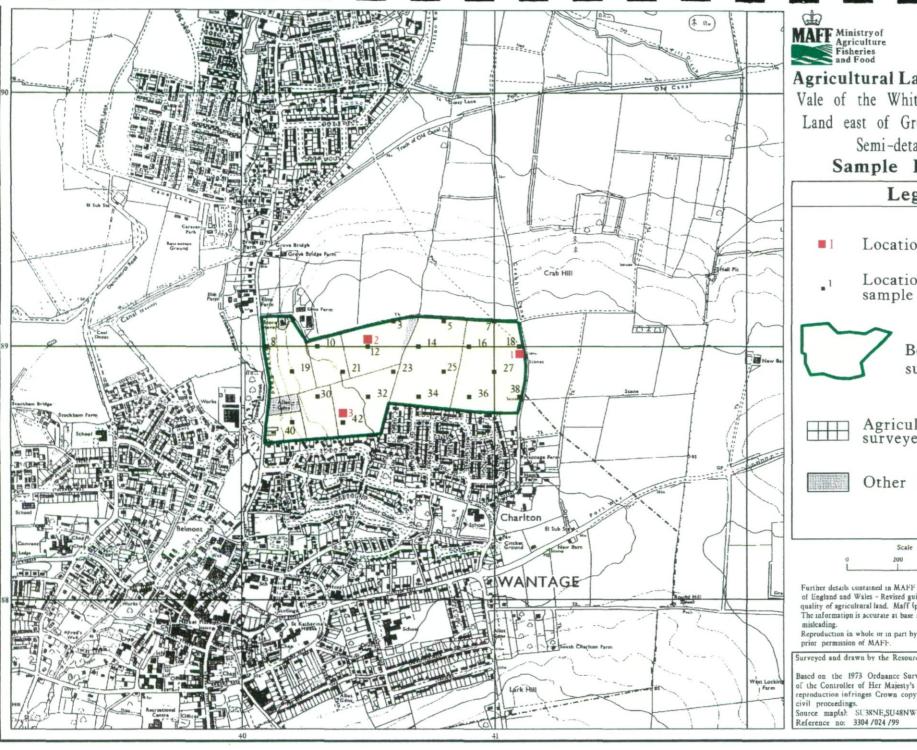

## Sample Point Map

## Legend

- Location of soil pit
- Location of auger sample point

Boundary of survey area

Agricultural land not surveyed

Other land

Further details contained in MAFF (1988) Agricultural Land Classification of England and Wales - Revised guidelines and criteria for grading the quality of agricultural land. Maff (publications), London SE99 7TP. The information is accurate at base map scale but any enlargement would be