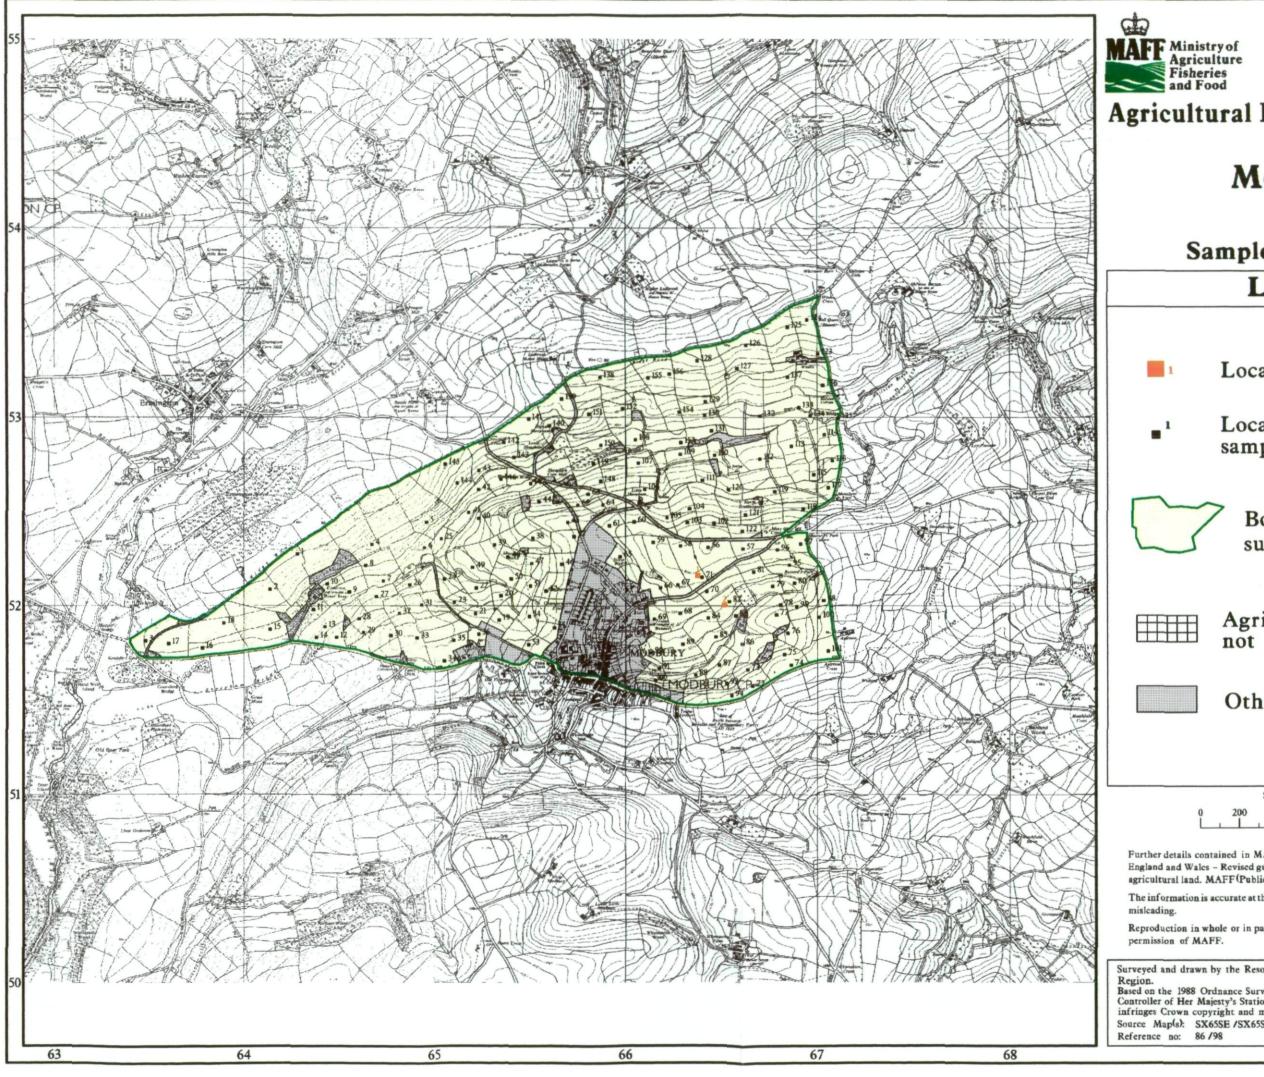

## Modbury

| Sample Point Map                                                                                                                                                                                                                                                                                                                      |  |  |  |
|---------------------------------------------------------------------------------------------------------------------------------------------------------------------------------------------------------------------------------------------------------------------------------------------------------------------------------------|--|--|--|
| Legend                                                                                                                                                                                                                                                                                                                                |  |  |  |
|                                                                                                                                                                                                                                                                                                                                       |  |  |  |
| Location of soil pit                                                                                                                                                                                                                                                                                                                  |  |  |  |
| Location of auger<br>sample point                                                                                                                                                                                                                                                                                                     |  |  |  |
| Boundary of<br>survey area                                                                                                                                                                                                                                                                                                            |  |  |  |
| Agricultural land<br>not surveyed                                                                                                                                                                                                                                                                                                     |  |  |  |
| Other land                                                                                                                                                                                                                                                                                                                            |  |  |  |
| Scale - 1:20,000<br>0 200 400 600 800 1000<br>Metres<br>details contained in MAFF (1988) Agricultural Land Classification of<br>and Wales - Revised guidelines and criteria for grading the quality of<br>ural land. MAFF (Publications), London SE99 7TP,<br>ormation is accurate at the base map scale but any enlargement would be |  |  |  |
| ing.<br>action in whole or in part by any means is prohibited without the prior<br>ion of MAFF.                                                                                                                                                                                                                                       |  |  |  |
| nd drawn by the Resource Planning Team, FRCA Western                                                                                                                                                                                                                                                                                  |  |  |  |
| e 1988 Ordnance Survey 1:10000 map with the permission of the                                                                                                                                                                                                                                                                         |  |  |  |

Surveyed and drawn by the Resource training teams a construction of the Region. Based on the 1988 Ordnance Survey 1:10000 map with the permission of the Controller of Her Majesty's Stationery Office. Unauthorised reproduction infringes Crown copyright and may lead to prosecution or civil proceedings. Source Map(s): SX65SE /SX65SW MAFF Licence No: GD272361 Reference no: 86 /98 © Crown Copyright Reserved 1998