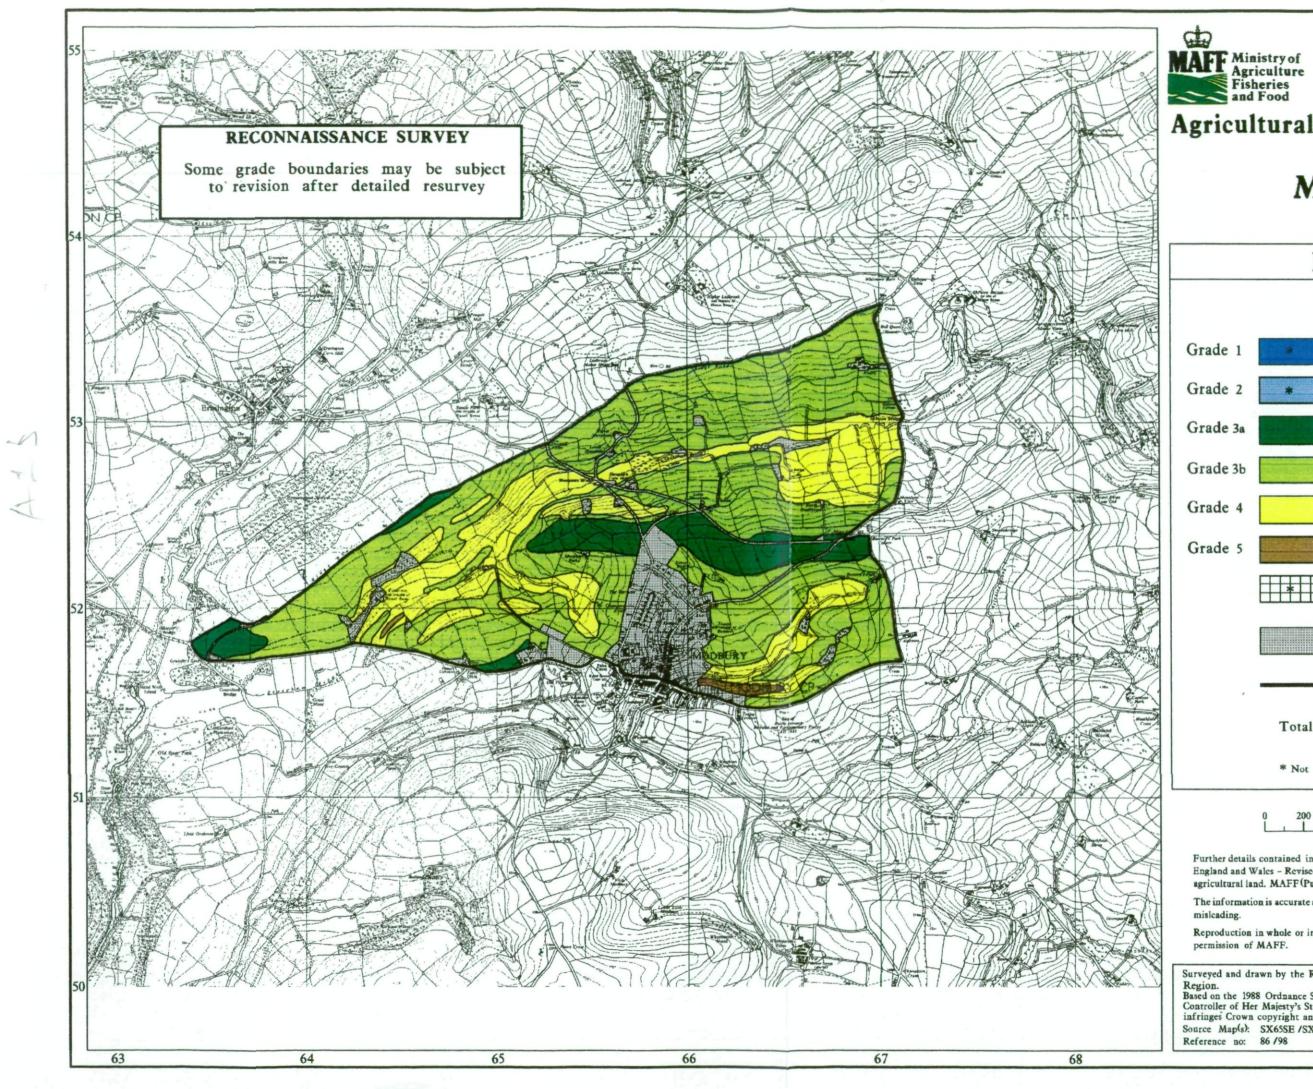

## Modbury

|                             | L                      | egend                                                                                             |               |
|-----------------------------|------------------------|---------------------------------------------------------------------------------------------------|---------------|
|                             |                        | Quality                                                                                           | Area (ha)     |
| Grade 1                     |                        | Excellent                                                                                         | 0.0           |
| Grade 2                     | *                      | Very Good                                                                                         | 0.0           |
| Grade 3a                    |                        | Good                                                                                              | 34.5          |
| Grade 3b                    |                        | Moderate                                                                                          | 234.2         |
| Grade 4                     |                        | Poor                                                                                              | 94.3          |
| Grade 5                     |                        | Very Poor                                                                                         | 2.4           |
|                             | *                      | Agricultural land<br>not surveyed                                                                 | 0.0           |
|                             |                        | Other land                                                                                        | 51.1          |
|                             |                        | Boundary of<br>survey area                                                                        |               |
|                             | Total ag               | ricultural land area                                                                              | 365.4         |
|                             | * Not press            | Total survey area                                                                                 | 416.5         |
|                             |                        |                                                                                                   |               |
|                             |                        | ale - 1:20,000<br>400 600 800 1000<br>1 1 1 1 J<br>Metre                                          | 5             |
| England and                 | Wales - Revised guid   | FF (1988) Agricultural Land Cla<br>delines and criteria for grading t<br>tions), London SE99 7TP. |               |
| The informat<br>mislcading. | ion is accurate at the | base map scale but any enlargen                                                                   | nent would be |
| -                           |                        | by any means is prohibited with                                                                   | out the prior |
|                             | 1 1 5                  | Diania Tar EDCA W                                                                                 |               |

Surveyed and drawn by the Resource Planning Team, FRCA Western Region. Based on the 1988 Ordnance Survey 1:10000 map with the permission of the Controller of Her Majesty's Stationery Office. Unauthorised reproduction infringes Crown copyright and may lead to prosecution or civil proceedings. Source Map(s): SX65SE /SX65SW MAFF Licence No: GD2722