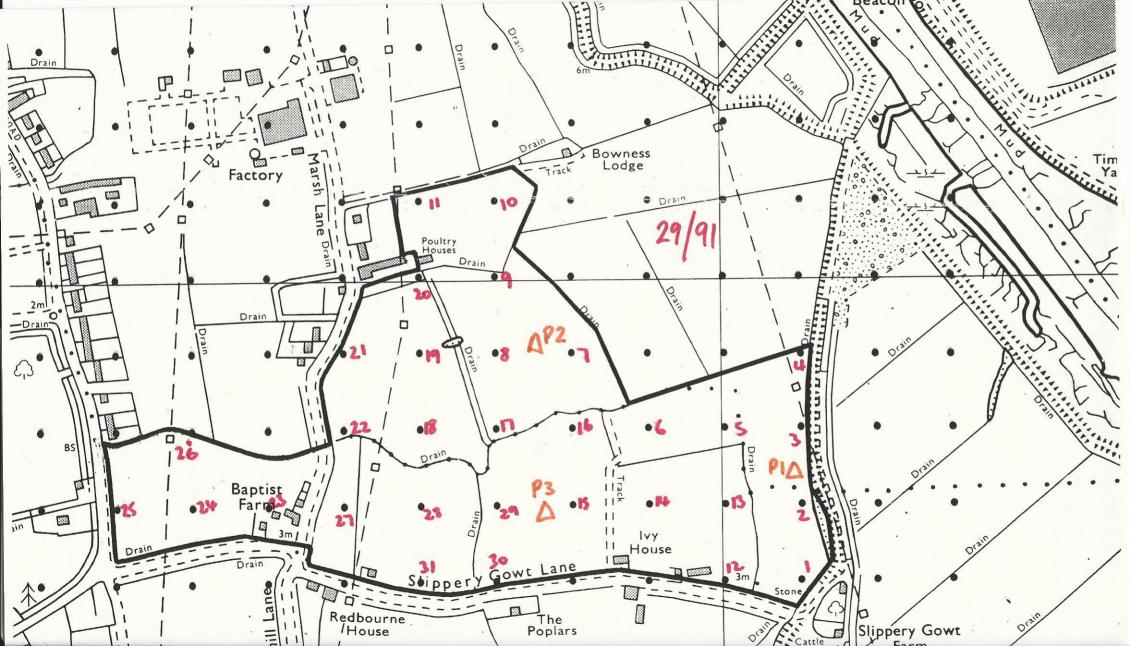

This map is accurate only at the scale shown. Any enlargement could be misleading

Scale 1:10 000

100 0 100 200 300 400 500

Metres

Drawn by the Cartographic Unit. Farm & Countryside Service Cambridge.Ref. L 29 91