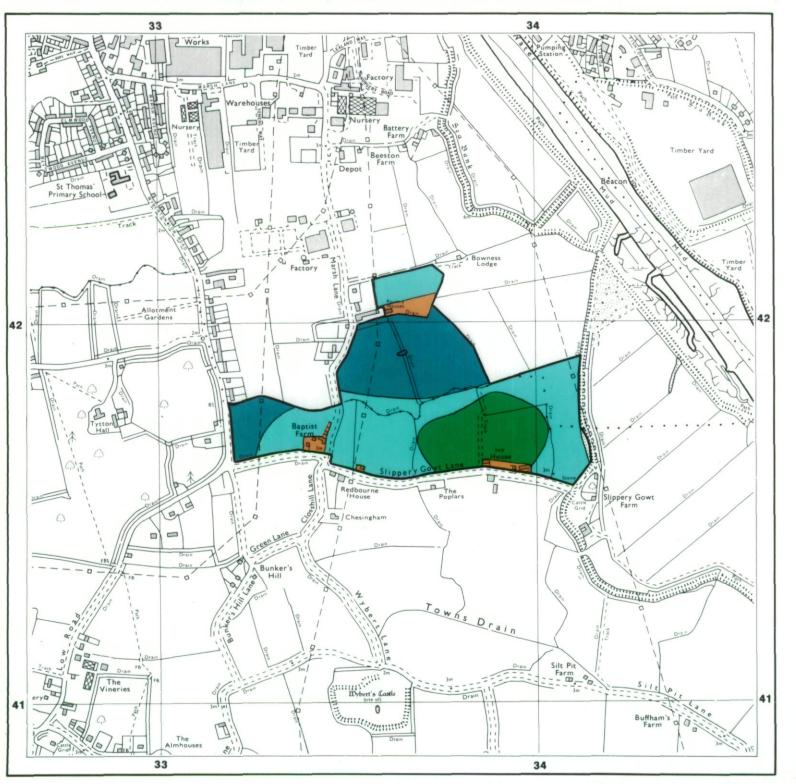

## Agricultural Land Classification

## Boston Local Plan Review, Lincolnshire

## AGRICULTURAL LAND

## NON AGRICULTURAL LAND

Land predominantly in urban use

Other land primarily in non-agricultural use

\* Land in this category does not occur on this map

SOURCE MAPS Base maps taken from the O.S. 1:10000 TF345W