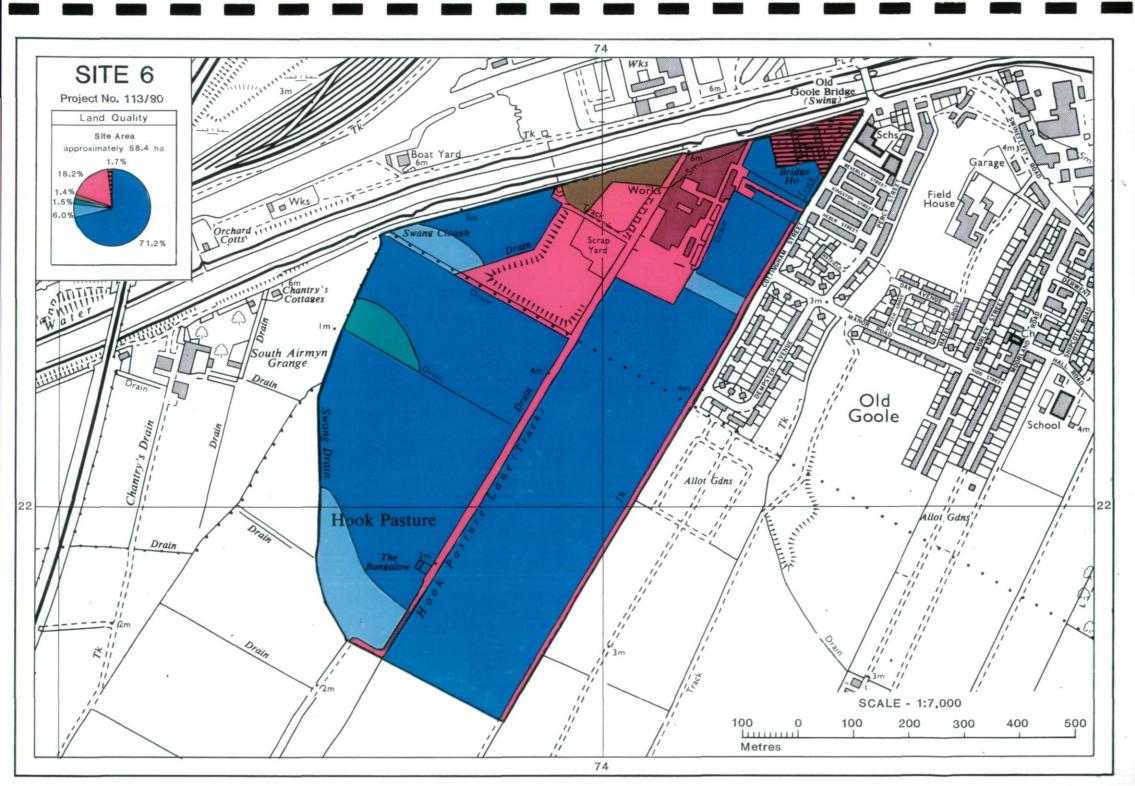

## GOOLE/HOOK LOCAL PLAN Legend

Agricultural Land Classification

| Land in Other Categories                                                                      |     |
|-----------------------------------------------------------------------------------------------|-----|
| ,                                                                                             |     |
| Urban<br>Including housing industry commerce,<br>derelict land, sports facilities, transport. |     |
| Non-agricultural<br>Including golf courses, parks,<br>sports fields, allotments, airfields.   |     |
| Woodland<br>Farm woodland                                                                     | Nil |
| Commercial woodland                                                                           | Nil |
| Agricultural buildings<br>Including glasshouses                                               |     |
| Open water                                                                                    | Nil |
| Land not surveyed                                                                             | Nil |