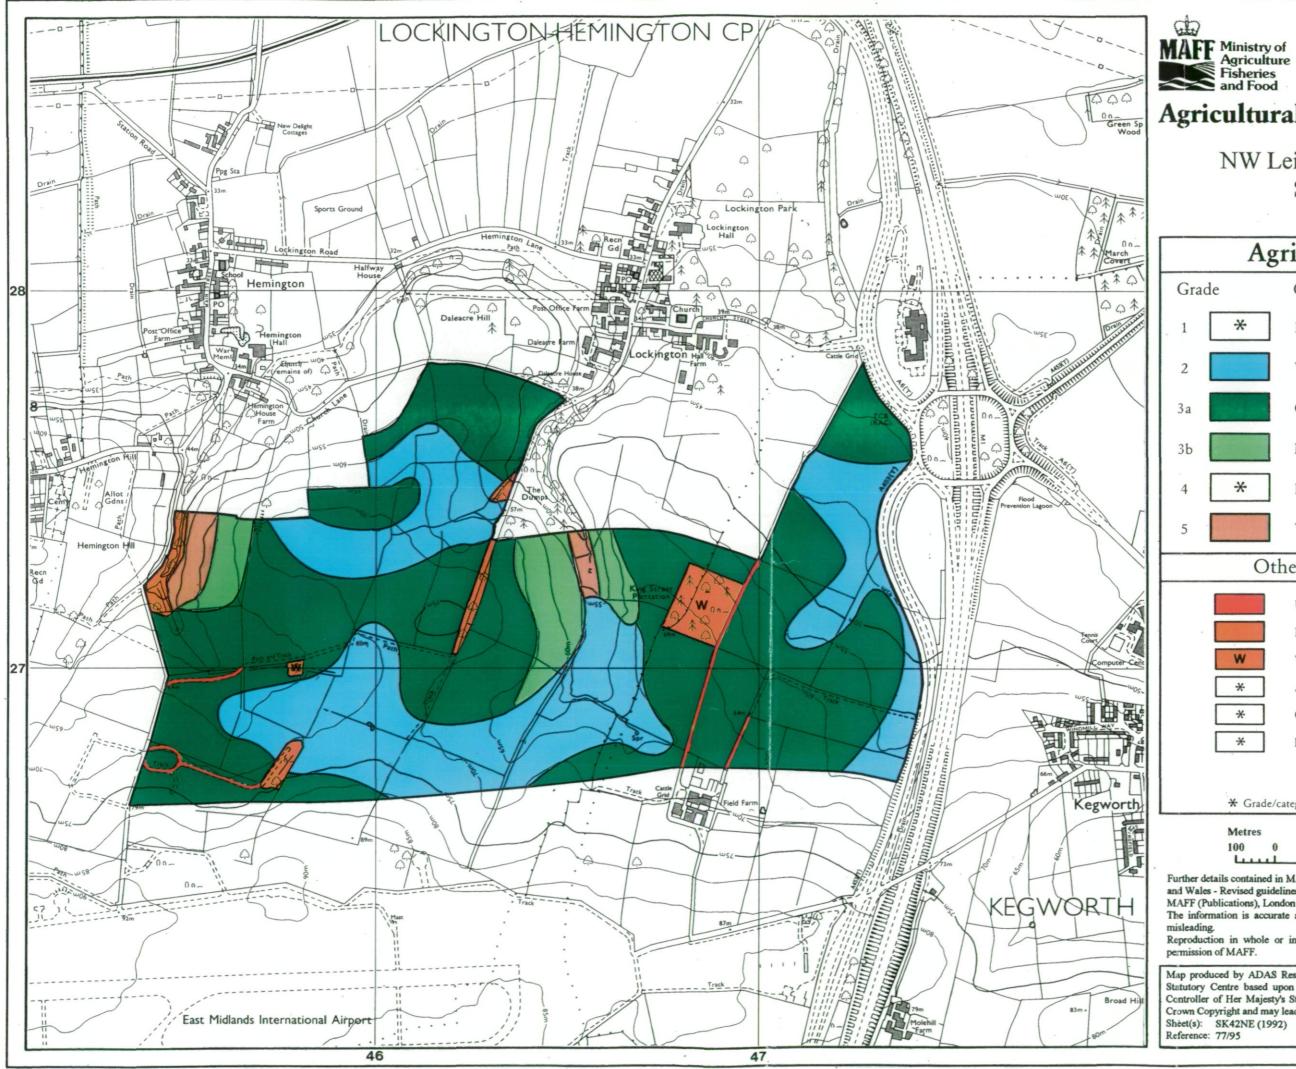

## **Agricultural Land Classification**

## NW Leicester Local Plan Site H4(y)

|                                                                                                                                       | -                                                                                                                                                                      |                                                |
|---------------------------------------------------------------------------------------------------------------------------------------|------------------------------------------------------------------------------------------------------------------------------------------------------------------------|------------------------------------------------|
| Agricultural Land                                                                                                                     |                                                                                                                                                                        |                                                |
| Grade                                                                                                                                 | Quality                                                                                                                                                                | Area (ħa)                                      |
| 1 *                                                                                                                                   | Excellent                                                                                                                                                              | -                                              |
| 2                                                                                                                                     | Very Good                                                                                                                                                              | 51.8                                           |
| 3a                                                                                                                                    | Good                                                                                                                                                                   | 86.7                                           |
| 3b                                                                                                                                    | Moderate                                                                                                                                                               | 9.7                                            |
| 4 *                                                                                                                                   | Poor                                                                                                                                                                   | -                                              |
| 5                                                                                                                                     | Very Poor                                                                                                                                                              | 3.2                                            |
| Oth                                                                                                                                   | ner Land Categories                                                                                                                                                    | S                                              |
|                                                                                                                                       | Urban                                                                                                                                                                  | Area (ha)<br><b>1.2</b>                        |
|                                                                                                                                       | Non-Agricultural                                                                                                                                                       | 2.8                                            |
| W                                                                                                                                     | Woodland                                                                                                                                                               | 2.6                                            |
| *                                                                                                                                     | Agricultural Buildings                                                                                                                                                 | -                                              |
| *                                                                                                                                     | Open Water                                                                                                                                                             | -                                              |
| *                                                                                                                                     | Not Surveyed                                                                                                                                                           | -                                              |
|                                                                                                                                       | Total agricultural land area<br>Total survey area                                                                                                                      | 1000                                           |
| * Grade/ca                                                                                                                            | ategory not present within survey                                                                                                                                      | area                                           |
| Metres<br>100 0                                                                                                                       | Scale 1:10 000<br>100 200 300 400                                                                                                                                      | 500                                            |
| Further details contained in<br>and Wales - Revised guidel<br>MAFF (Publications), Lond<br>The information is accurate<br>nisleading. | MAFF(1988) Agricultural Land Claines and criteria for grading the quality<br>lon SE99 7TP.<br>te at the base map scale but any en<br>in part by any means is prohibite | y of agricultural land.<br>nlargement would be |
|                                                                                                                                       | Resource Planning Team, Cartograph<br>on O.S. 1:10 000 sheet(s) with the                                                                                               |                                                |

Controller of Her Majesty's Stationery Office. Unauthorised reproduction and ages Crown Copyright and may lead to prosecution of civil proceedings. Sheet(s): SK42NE (1992) Reference: 77/95 Crown Copyright 1995. MAFF Licence GD272361