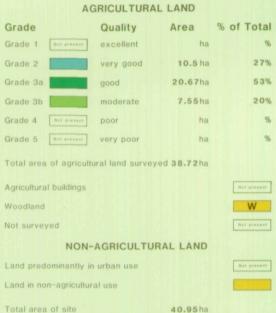

## **Agricultural Land Classification**

For further information consult "Agricultural Land Classification of England and Wales (Revised guidelines and criteria for grading the quality of agricultural land)", M.A.F.F., 1988.