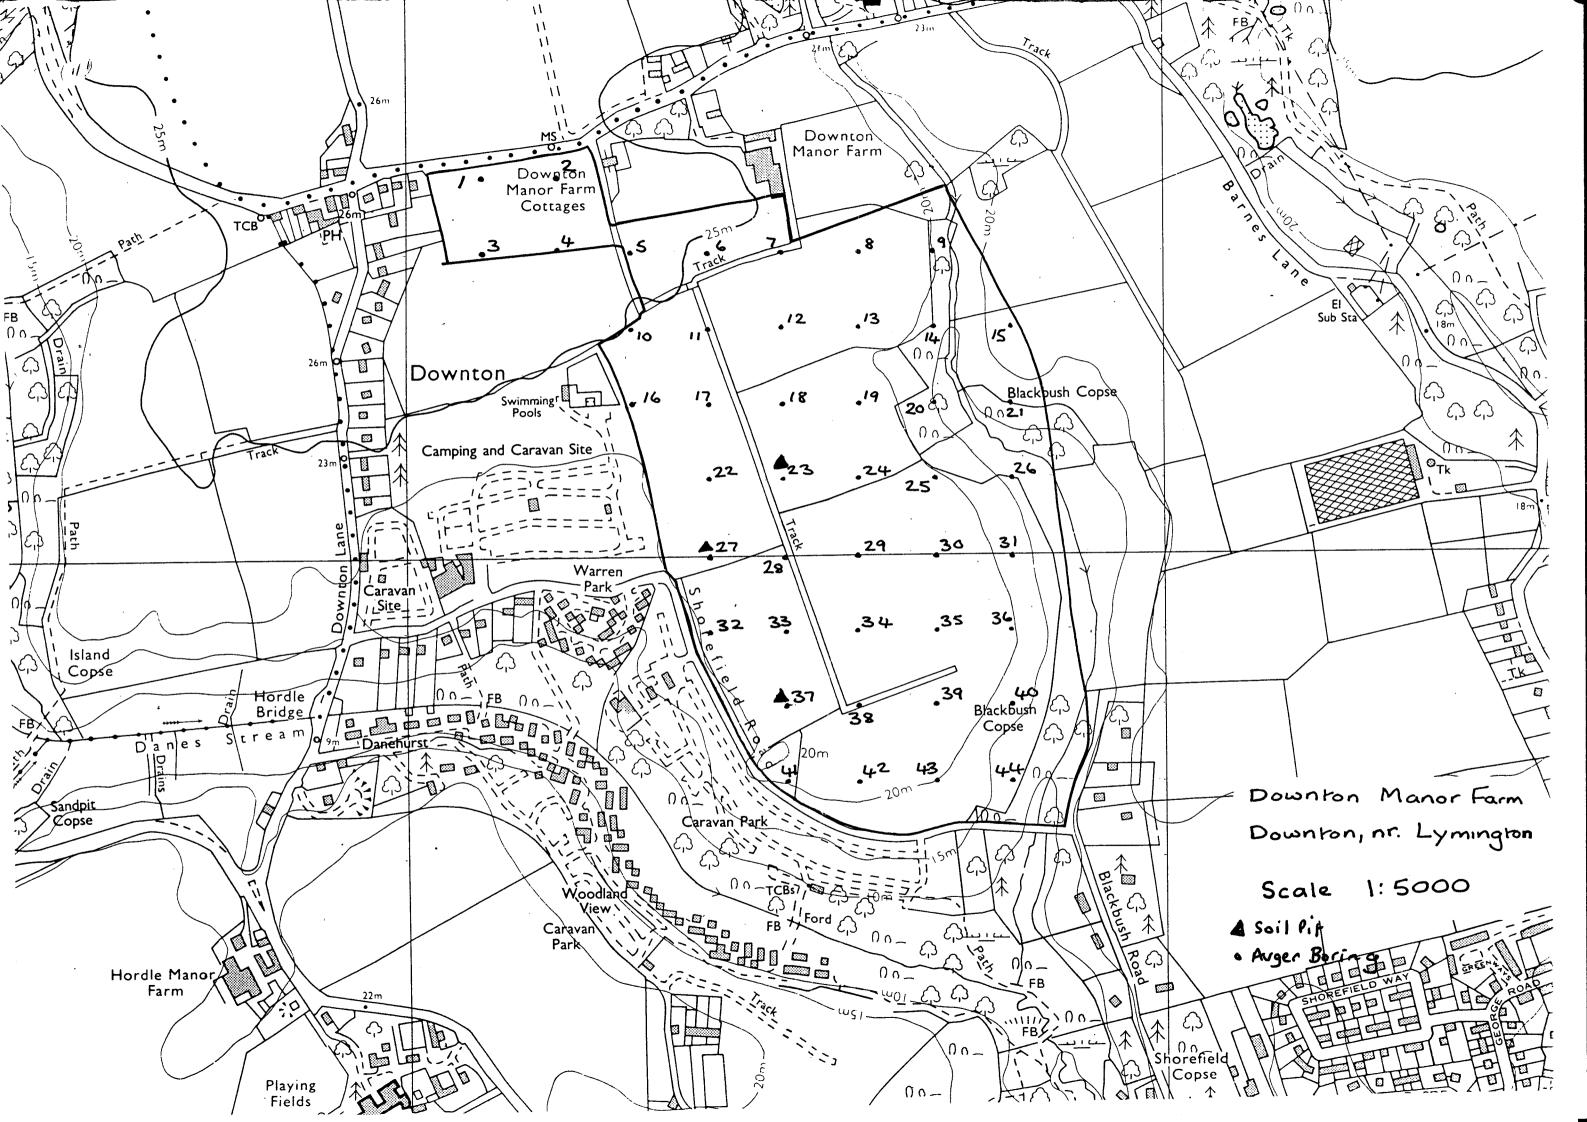

SURCE MAPS SZ 29 SE

Surveyed by the Resource Planning Team 10/92 Map compiled and produced by the Cartographic Unit, Resource Planning Team, Guildford Statutory Group, Agricultural Development and Advisory Service. Reference no.1508/118/92 MAFF Reference no.