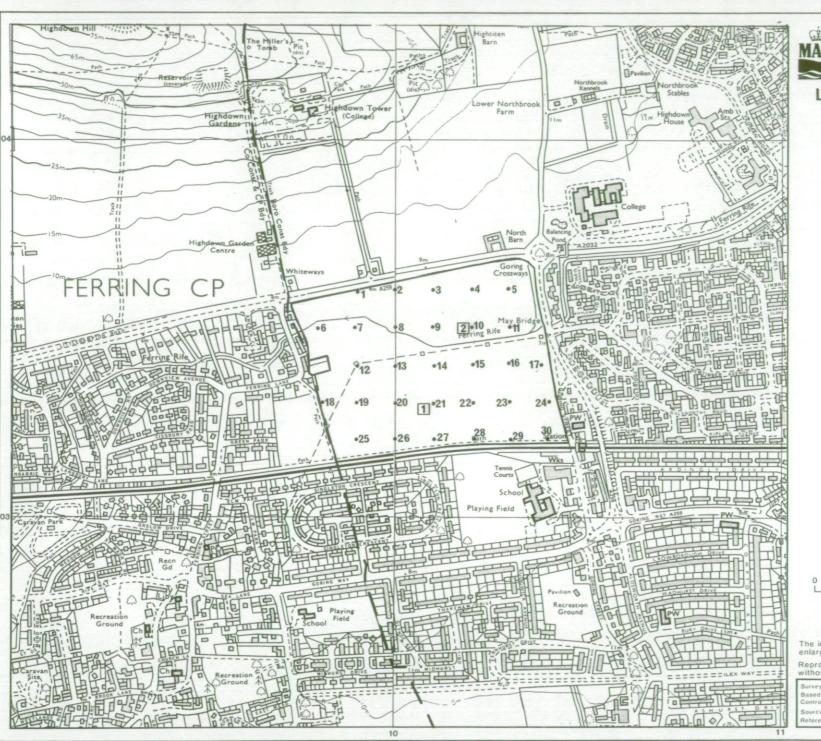

## Location of Auger Borings Worthing Borough Local Plan Site 1: Goring Crossways

5 Auger boring

Profile pit

The information is accurate at the base map scale but any enlargement would be misleading.

Reproduction in whole or part by any means is prohibited without the prior permission of MAFF.

Surveyed and drawn by the Resource Planning Team.ADAS Statutory Unit. Guildford Based on the 1978 Ordnance Survey 10,000 map with the permission of the Controller of her Majesty's Stationery Office.

Source Map(s) TO 00 SE TO 10 SW

Reference no. 4207/292/94 EL 42/472

Crown Copyright Reserved 19