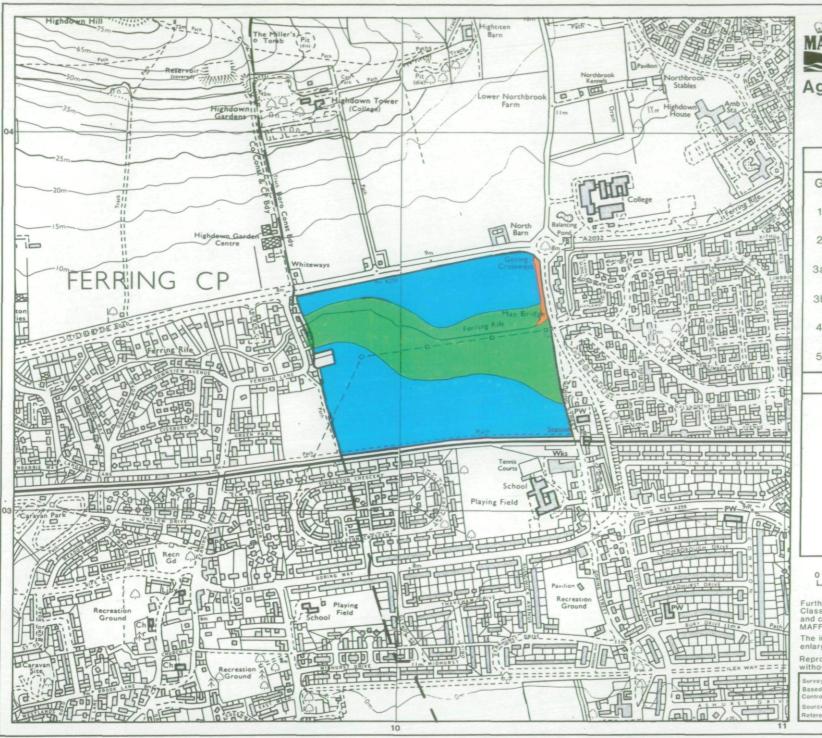

## **Agricultural Land Classification**

Worthing Borough Local Plan Site 1: Goring Crossways

| Agric | cultu | rall | Land |
|-------|-------|------|------|
| , . 9 | 00110 |      |      |

| Grade | Quality   | Area(ha) |
|-------|-----------|----------|
| 1     | Excellent | nil      |
| 2     | Very Good | 17.8     |
| 3a    | Good      | nil      |
| 3b    | Moderate  | 9.6      |
| 4 *   | Poor      | nil      |
| 5 *   | Very Poor | nil      |

## Other Land Categories

| 3  |                              | a (ha)<br>nil |
|----|------------------------------|---------------|
|    | Non-Agricultural             | 0.2           |
| *V | Woodland                     | `nil          |
| 7  | Agricultural Buildings       | nil           |
| 4  | Open Water                   | nil           |
|    | Not Surveyed                 | nil           |
|    | Total agricultural land area | 27.4          |

Total agricultural land area 27.4

Total survey area 27.6

\*Grade/category not present within survey area

|   |     | S   | cale 1:10,0 | 000 |     |        |
|---|-----|-----|-------------|-----|-----|--------|
| 0 | 100 | 200 | 300         | 400 | 500 | 600    |
|   |     |     |             |     |     | Metres |

Further details contained in MAFF (1988) Agricultural Land Classification of England and Wales - Revised guidelines and criteria for grading the quality of agricultural land. MAFF (Publications), London SE99 7TP.

The information is accurate at the base map scale but any enlargement would be misleading.

Reproduction in whole or part by any means is prohibited without the prior permission of MAFF.

Surveyed and drawn by the Resource Planning Team. ADAS Statutory Unit, Guildford, Based on the 1976 Ordnance Survey 10,000 map with the permission of the Controller of her Majesty's Stationery Office.

Source Map(s) TQ 00 SE TQ 10 SW

Reference no. 4207/292/94 EL 42/472

£ Crown Copyright Reserved 1995