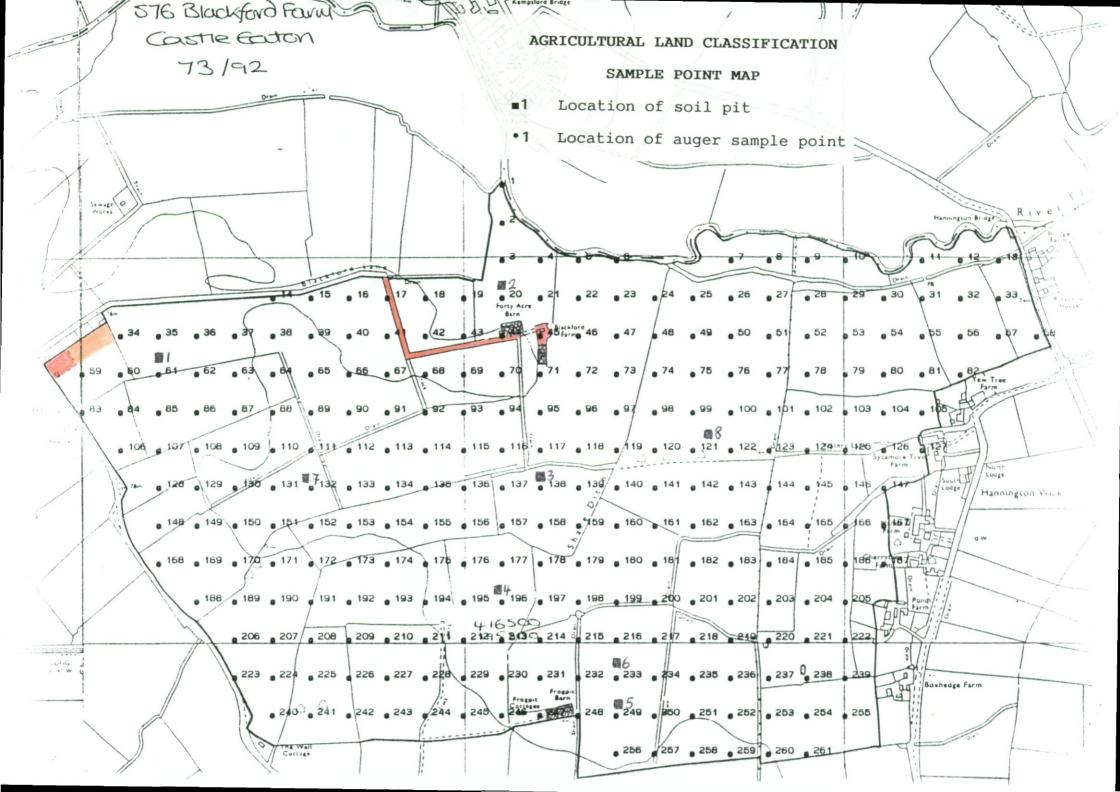

## Ministry of Agriculture Fisheries and Food Agricultural Land Classification

\* Grade not present within survey area Further details contained in revised Agricultural Land Classification M.A.F.F.

Not

Surveyed

\*NS

The information is accurate at the base map scale but any enlargement would be misleading.

Reproduction in whole or in part by any means is prohibited without the prior permission of M.A.F.F.

Produced by the Resource Planning Team, ADAS Statutory Unit, Taunton. Jan 1993 Reference no. 73\92 Based on the 1990 Ordnance Survey 1:10 000 map with the permission of the Controller of her Majesty's Stationery Office, Crown Copyright Reserved Crown Copyright Reserved 1993