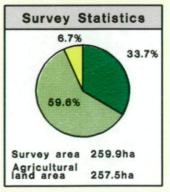

## Ministry of Agriculture Fisheries and Food Agricultural Land Classification



\* Grade not present within survey area Further details contained in revised Agricultural Land Classification M.A.F.F.

Not

Surveyed





\*NS

The information is accurate at the base map scale but any enlargement would be misleading.

Reproduction in whole or in part by any means is prohibited without the prior permission of M.A.F.F.

Produced by the Resource Planning Team, ADAS Statutory Unit, Taunton. Jan 1993 Reference no. 73\92 Based on the 1990 Ordnance Survey 1:10 000 map with the permission of the Controller of her Majesty's Stationery Office, Crown Copyright Reserved Crown Copyright Reserved 1993