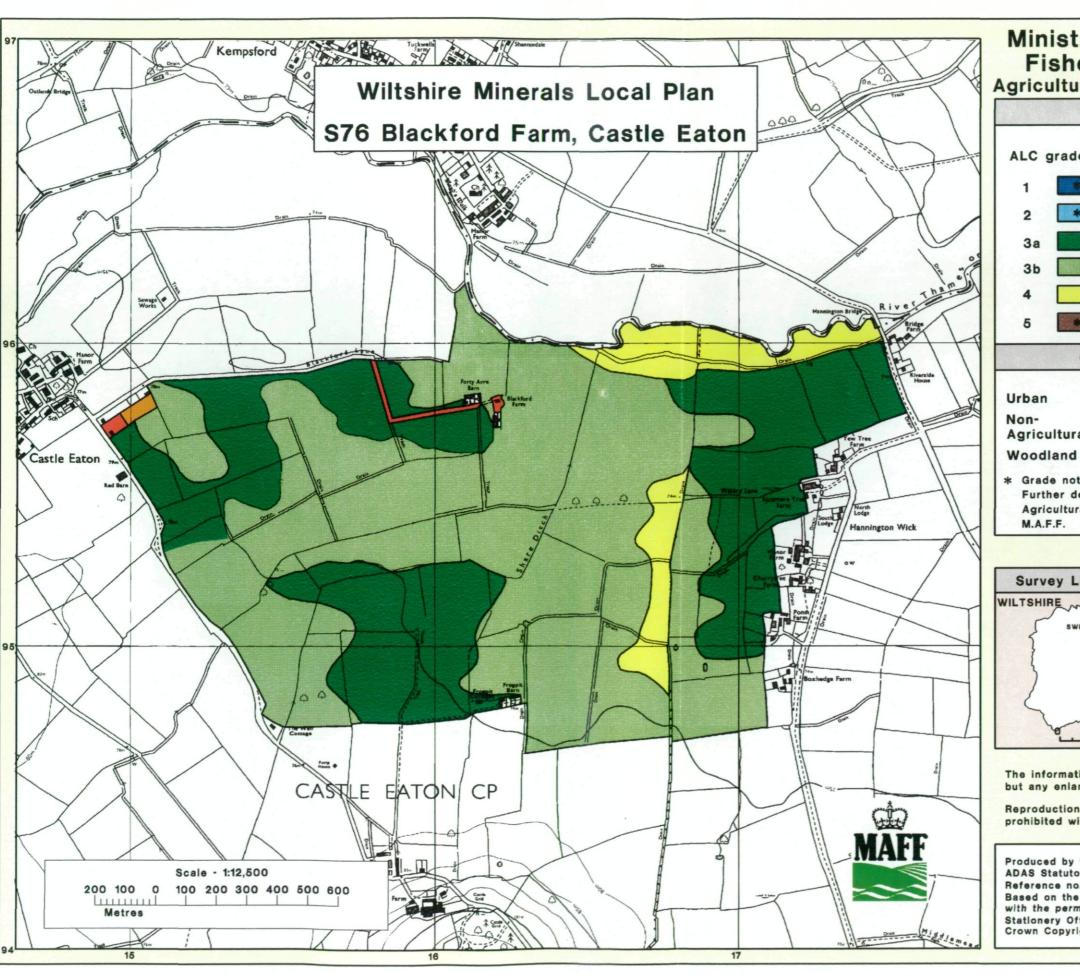

## Ministry of Agriculture Fisheries and Food Agricultural Land Classification

\* Grade not present within survey area Further details contained in revised Agricultural Land Classification M.A.F.F.

Not

Surveyed