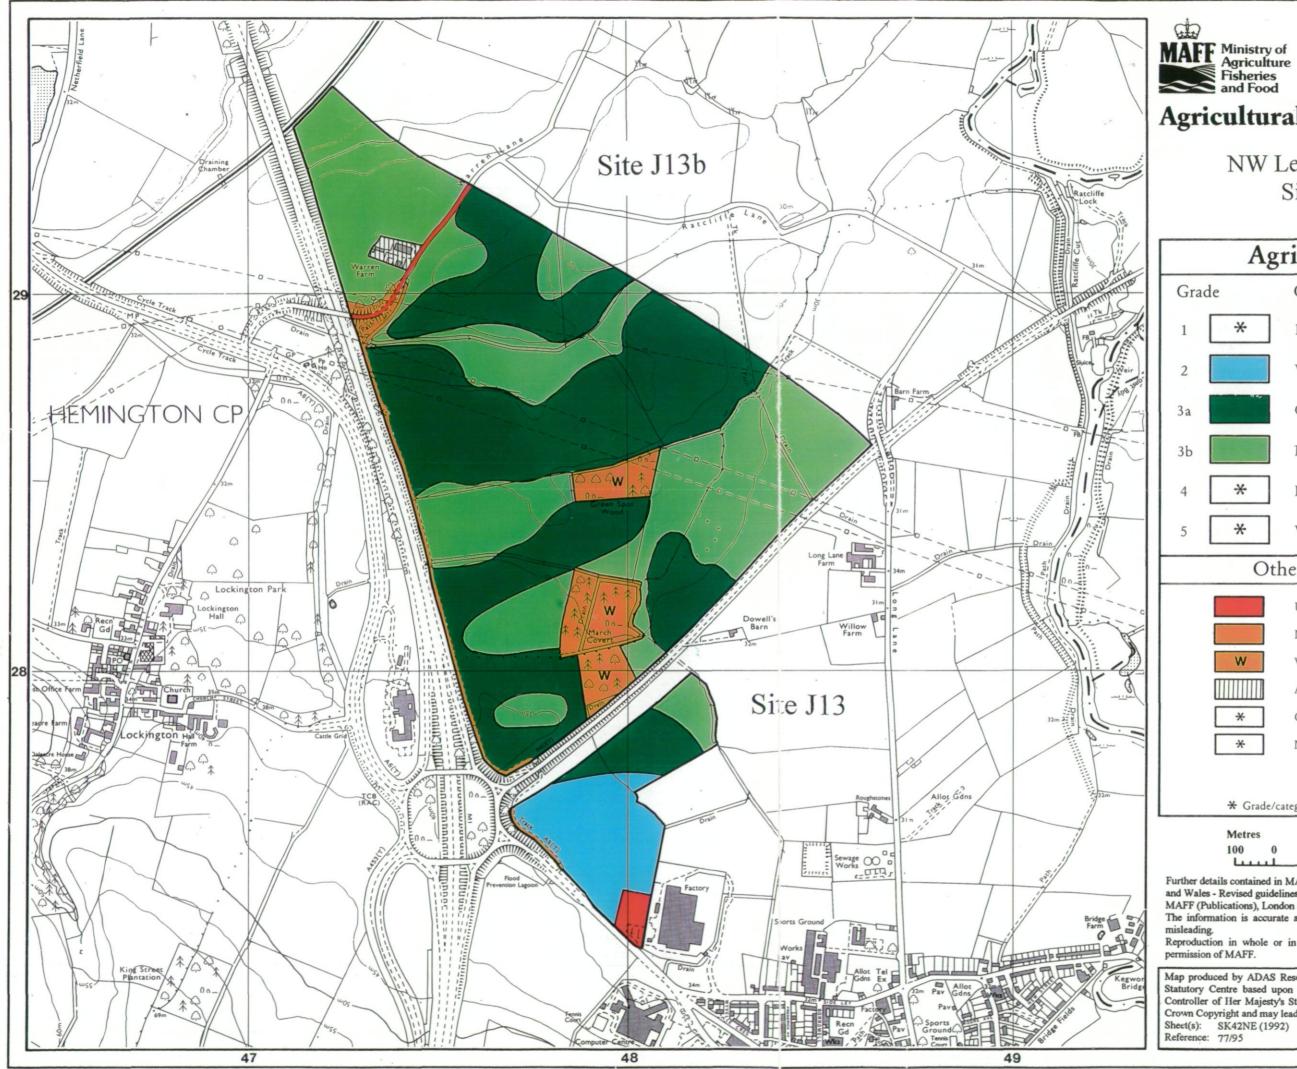

## **Agricultural Land Classification**

## NW Leicester Local Plan Sites J13/J13b

| Agricultural Land                               |                                                   |                  |  |  |  |  |  |
|-------------------------------------------------|---------------------------------------------------|------------------|--|--|--|--|--|
| Grade                                           | Quality                                           | Area (ha)        |  |  |  |  |  |
| 1 *                                             | Excellent                                         | -                |  |  |  |  |  |
| 2                                               | Very Good                                         | 9.3              |  |  |  |  |  |
| 3a                                              | Good 61.6                                         |                  |  |  |  |  |  |
| 3Ь                                              | Moderate                                          | 59.3             |  |  |  |  |  |
| 4 *                                             | Poor                                              | -                |  |  |  |  |  |
| 5 *                                             | Very Poor                                         | -                |  |  |  |  |  |
| Other Land Categories                           |                                                   |                  |  |  |  |  |  |
|                                                 | Urban                                             | Area (ha)<br>1.6 |  |  |  |  |  |
|                                                 | Non-Agricultural                                  | 1.6              |  |  |  |  |  |
| W                                               | Woodland                                          | 7.6              |  |  |  |  |  |
|                                                 | Agricultural Buildings                            | 0.7              |  |  |  |  |  |
| *                                               | Open Water                                        | . <u>.</u> .     |  |  |  |  |  |
| *                                               | Not Surveyed                                      |                  |  |  |  |  |  |
|                                                 | Total agricultural land area<br>Total survey area | 130.2<br>141.7   |  |  |  |  |  |
| * Grade/category not present within survey area |                                                   |                  |  |  |  |  |  |

| Metre    | s | Sca | le 1:10 | 000 |     |     |
|----------|---|-----|---------|-----|-----|-----|
| 100      | 0 | 100 | 200     | 300 | 400 | 500 |
| <u> </u> |   |     |         |     |     |     |