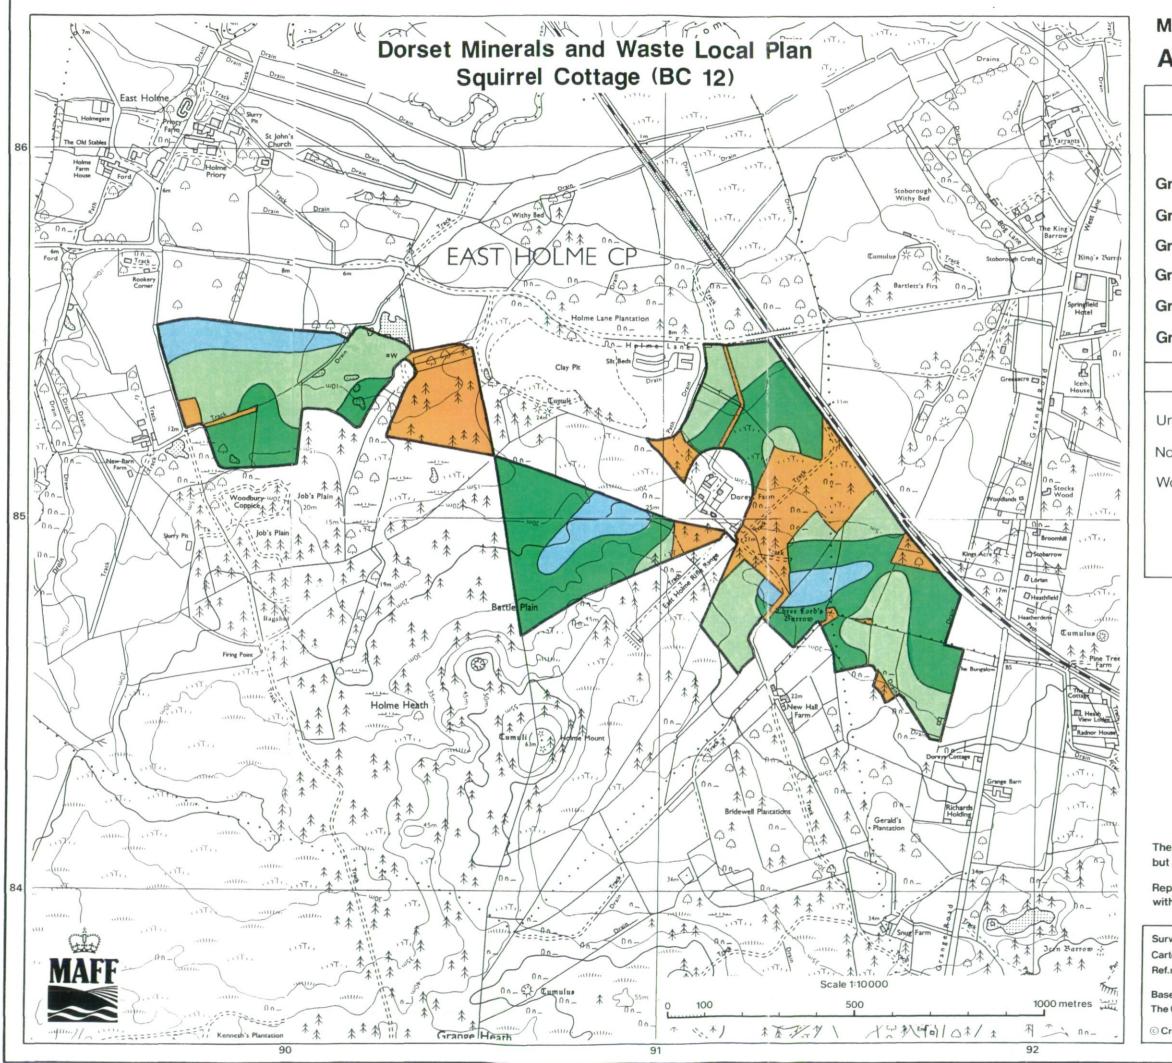

## Ministry of Agriculture, Fisheries and Food Agricultural Land Classification

| Agricultur                                   | ai Land Cla                                        | assification                                        |
|----------------------------------------------|----------------------------------------------------|-----------------------------------------------------|
| Agricultural Land                            |                                                    |                                                     |
| ALC grade                                    | Agricultural<br>land quality                       | Degree of limitation                                |
| irade 1 *                                    | Excellent                                          | None or very minor                                  |
| irade 2                                      | Very good                                          | Minor                                               |
| irade 3a                                     | Good                                               | Moderate                                            |
| irade 3b                                     | Moderate                                           | Moderate to severe                                  |
| irade 4 *                                    | Poor                                               | Severe                                              |
| irade 5 *                                    | Very poor                                          | Very severe                                         |
| Othe                                         | er Land Cate                                       | gories                                              |
| Irban                                        |                                                    | cultural<br>lings *                                 |
| on - agricultural                            | Ope                                                | n water 🛛 🗶                                         |
| Voodland                                     | W* Not                                             | surveyed *                                          |
| *Grade/Cate                                  | egory not present wi                               | ithin survey area                                   |
|                                              | er details contained i<br>Land Classification,     |                                                     |
|                                              |                                                    |                                                     |
| e information is accu<br>t any enlargement w | urate at the base map so<br>ould be misleading.    | cale                                                |
|                                              | or in part by any means                            | is prohibited                                       |
|                                              | Planning Group July 199<br>nd Countryside Service, |                                                     |
| e Controller of Her Maje                     | esty's Stationery Office, C                        | map with the permission of rown Copyright Reserved. |
| Crown Copyright Reser                        | ved                                                |                                                     |
|                                              |                                                    |                                                     |