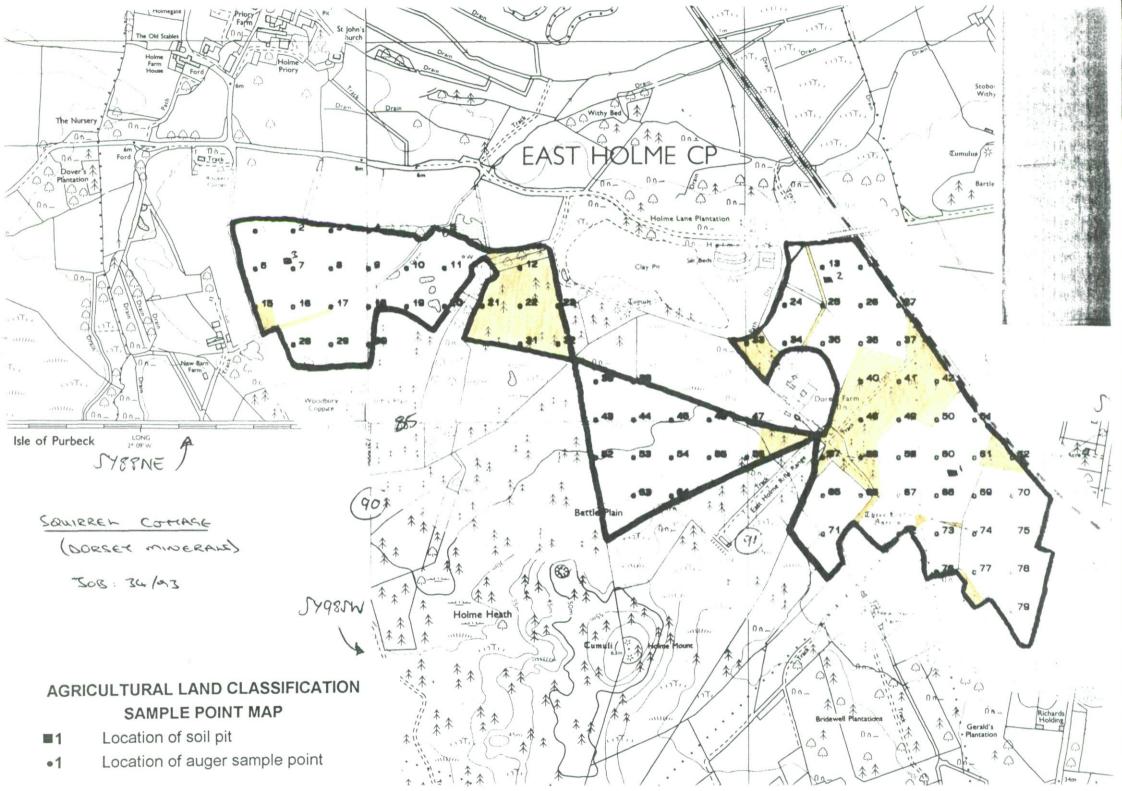

## Ministry of Agriculture, Fisheries and Food Agricultural Land Classification

| Agricultur                                   | ai Land Cla                                        | assification                                        |
|----------------------------------------------|----------------------------------------------------|-----------------------------------------------------|
| Agricultural Land                            |                                                    |                                                     |
| ALC grade                                    | Agricultural<br>land quality                       | Degree of limitation                                |
| irade 1 *                                    | Excellent                                          | None or very minor                                  |
| irade 2                                      | Very good                                          | Minor                                               |
| irade 3a                                     | Good                                               | Moderate                                            |
| irade 3b                                     | Moderate                                           | Moderate to severe                                  |
| irade 4 *                                    | Poor                                               | Severe                                              |
| irade 5 *                                    | Very poor                                          | Very severe                                         |
| Othe                                         | er Land Cate                                       | gories                                              |
| Irban                                        |                                                    | cultural<br>lings *                                 |
| on - agricultural                            | Ope                                                | n water 🛛 🗶                                         |
| Voodland                                     | W* Not                                             | surveyed *                                          |
| *Grade/Cate                                  | egory not present wi                               | ithin survey area                                   |
|                                              | er details contained i<br>Land Classification,     |                                                     |
|                                              |                                                    |                                                     |
| e information is accu<br>t any enlargement w | urate at the base map so<br>ould be misleading.    | cale                                                |
|                                              | or in part by any means                            | is prohibited                                       |
|                                              | Planning Group July 199<br>nd Countryside Service, |                                                     |
| e Controller of Her Maje                     | esty's Stationery Office, C                        | map with the permission of rown Copyright Reserved. |
| Crown Copyright Reser                        | ved                                                |                                                     |
|                                              |                                                    |                                                     |