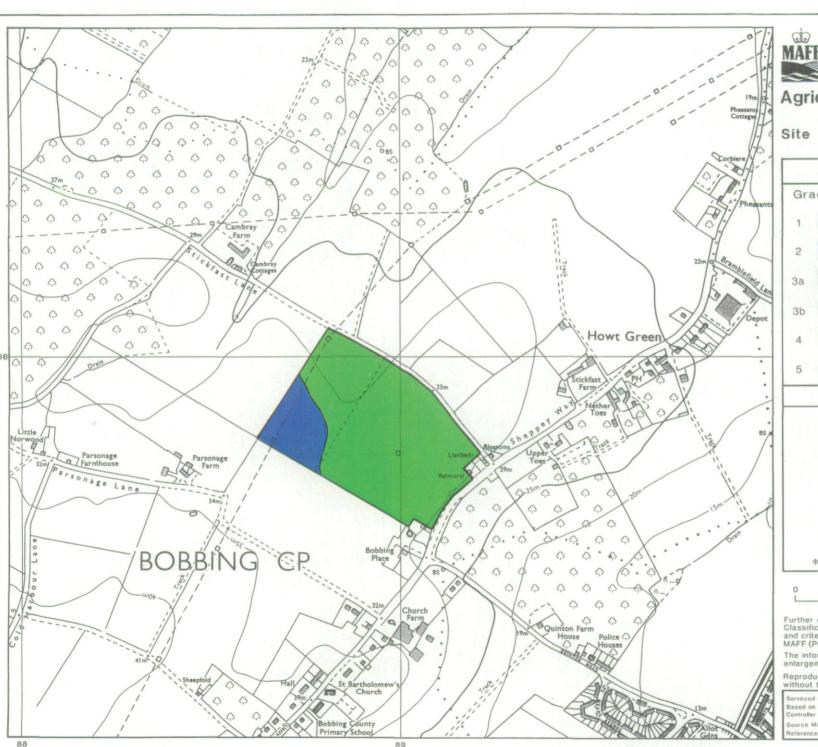

## **Agricultural Land Classification**

Swale Borough Local Plan
Site 41: Stickfast Lane, Bobbing.
Reconnaissance Survey

| Grade | Quality     | Area(ha) |
|-------|-------------|----------|
| 1     | Excellent   | 2.5      |
| 2     | * Very Good | nil      |
| 3a    | Good        | nil      |
| 3b    | Moderate    | 14.5     |
| 4     | * Poor      | nil      |
| 5     | * Very Poor | nil nil  |

## Woodland nil Woodland nil Agricultural Buildings nil Open Water nil Not Surveyed nil

Other Land Categories

Total agricultural land area 17.0

Total survey area 17.0

\*Grade/category not present within survey area

Further details contained in MAFF (1988) Agribultural Land Classification of England and Wales - Revised guidelines and criteria for grading the quality of agricultural land. MAFF (Publications), London SE99 7TP.