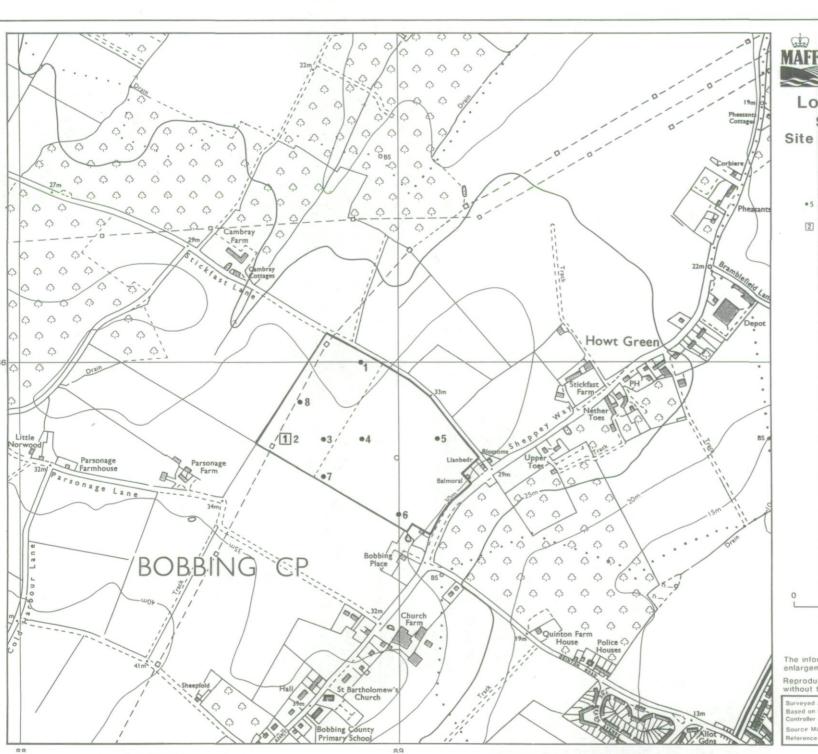

urce Map(s) TQ 86

rence no. 2011/241/9

2011/241/94 EL 20/2458 © Crown Copyright Reserved 1994

Swale Borough Local Plan
Site 41: Stickfast Lane, Bobbing.
Reconnaissance Survey

Auger boring

Profile pit

Scale 1:10,000 0 100 200 300 400 500 600 Metres

Source Map(s) TQ 86 NE

eference no. 2011/241/94 EL 20/2458 Crown Copyright Reserved 1994