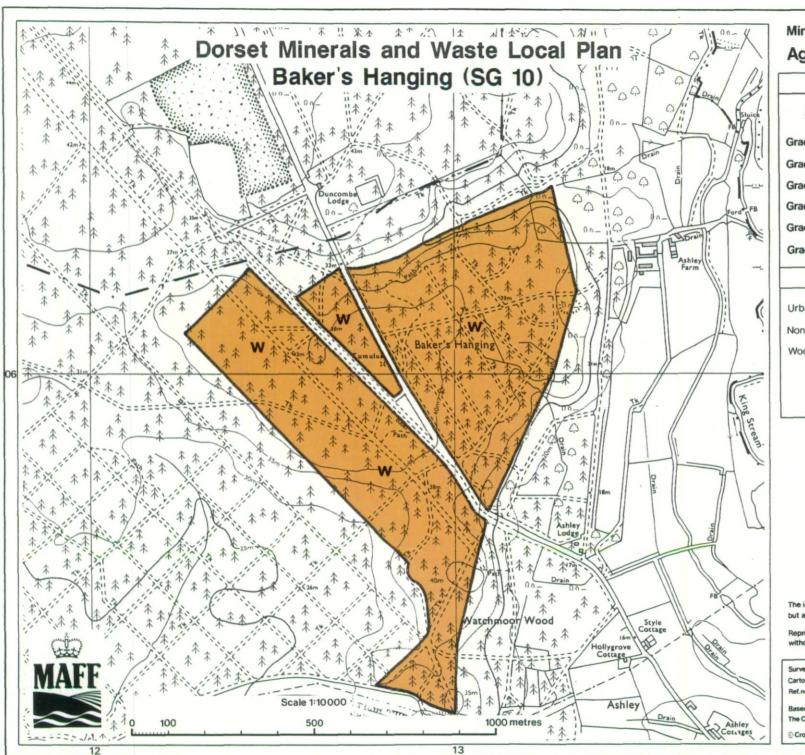

## Ministry of Agriculture, Fisheries and Food Agricultural Land Classification

| Agricultural Land                                                                     |   |                           |                      |
|---------------------------------------------------------------------------------------|---|---------------------------|----------------------|
| ALC grade                                                                             |   | Agricultural land quality | Degree of limitation |
| Grade 1                                                                               | * | Excellent                 | None or very minor   |
| Grade 2                                                                               | * | Very good                 | Minor                |
| Grade 3a                                                                              | * | Good                      | Moderate             |
| Grade 3b                                                                              | * | Moderate                  | Moderate to severe   |
| Grade 4                                                                               | * | Poor                      | Severe               |
| Grade 5                                                                               | * | Very poor                 | Very severe          |
| Other Land Categories                                                                 |   |                           |                      |
| Urban                                                                                 | [ |                           | icultural dings *    |
| Non - agricultural * Open water *                                                     |   |                           | en water *           |
| Woodland                                                                              | - | W                         | surveyed *           |
| *Grade/Category not present within survey area                                        |   |                           |                      |
| Further details contained in revised Agricultural Land Classification, M.A.F.F. 1988. |   |                           |                      |