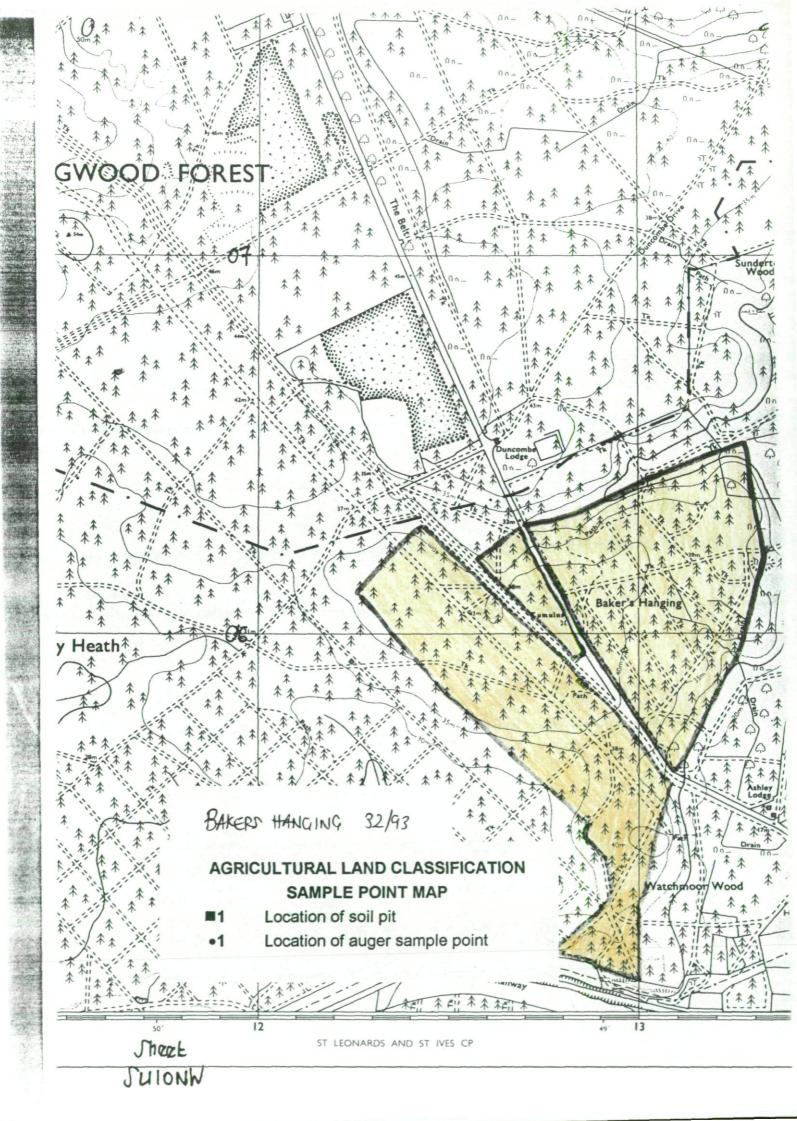

The information is accurate at the base map scale but any enlargement would be misleading.

Reproduction in whole or in part by any means is prohibited without the prior permission of M.A.F.F.

Surveyed by the Resource Planning Group July 1993. Map produced by the Cartographic Unit, Farm and Countryside Service, M.A.F.F. Bristol. Ref.no. 32/93

Based upon the 1980 Ordnance Survey 1:10000 map with the permission of The Controller of Her Majesty's Stationery Office, Crown Copyright Reserved.

© Crown Copyright Reserved