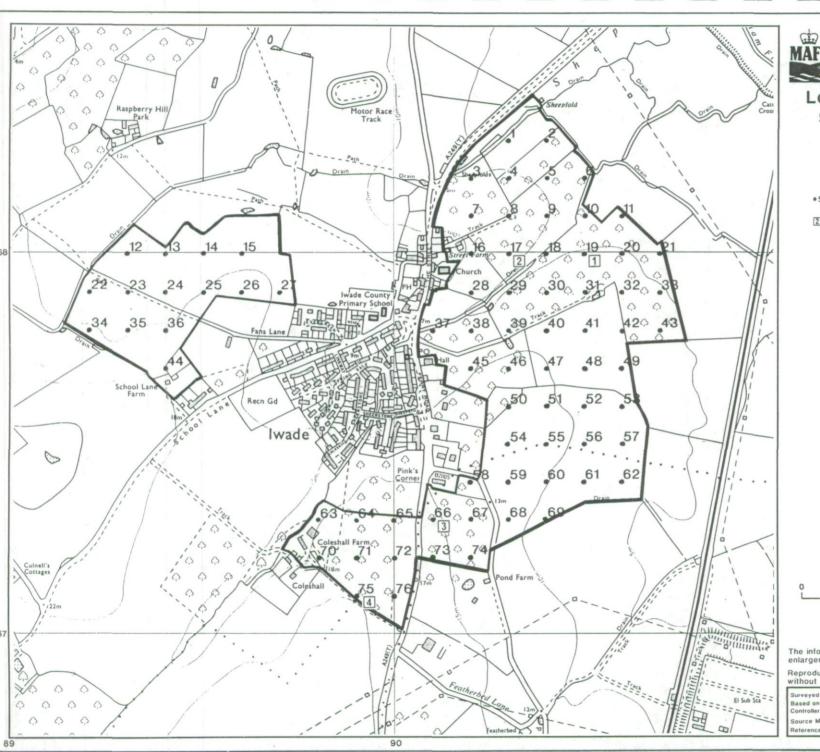

## Location of Auger Borings Swale Borough Local Plan Site EE – Iwade

Auger boring

2 Profile pit

The information is accurate at the base map scale but any enlargement would be misleading.

Reproduction in whole or part by any means is prohibited without the prior permission of MAFF.

Surveyed and drawn by the Resource Planning Team, ADAS Statutory Unit, Guildford. Based on the Ordnance Survey 1:10000 map with the permission of the Controller of her Majesty's Stationery Office.

Source Map(s): TQ 86 NE(1984) 96 NW(1991)

Reference no. 2011/134/94 EL20/245 ©Crown Copyright Reserved 1994