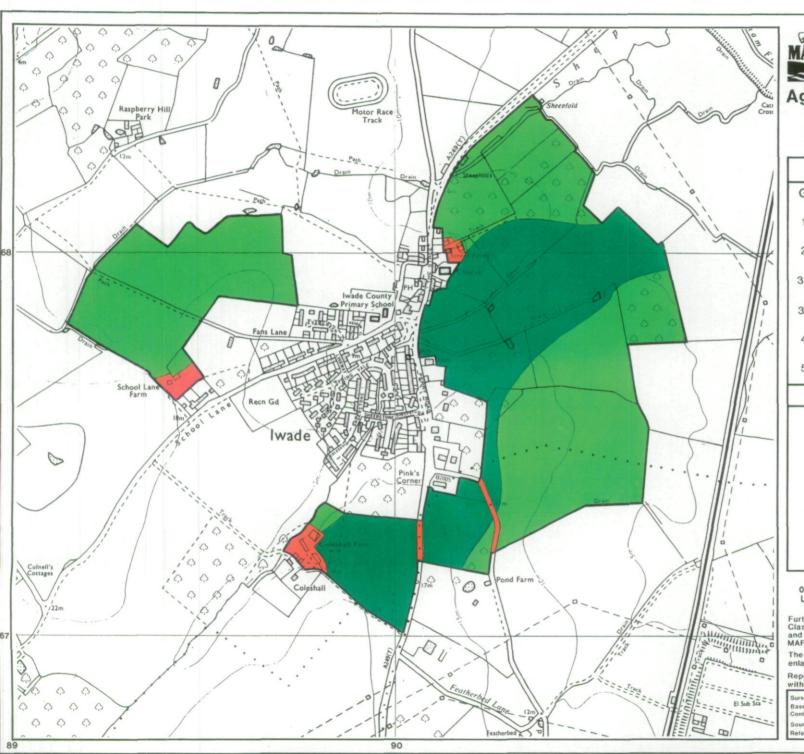

## Agricultural Land Classification Swale Borough Local Plan Site EE – Iwade

| Agricultural Land     |             |                                                                                   |               |  |
|-----------------------|-------------|-----------------------------------------------------------------------------------|---------------|--|
| Grade                 |             | Quality Area                                                                      | Area(ha)      |  |
| 1                     | *           | Excellent                                                                         | nil           |  |
| 2                     | *           | Very Good                                                                         | nil           |  |
| 3a                    |             | Good                                                                              | 27.3          |  |
| 3b                    |             | Moderate                                                                          | 45·1          |  |
| 4                     | *           | Poor                                                                              | nil           |  |
| 5                     | *           | Very Poor                                                                         | nil           |  |
| Other Land Categories |             |                                                                                   |               |  |
|                       |             | Urban                                                                             | a (ha)<br>2·1 |  |
|                       | *           | Non-Agricultural                                                                  | nil           |  |
|                       | *W          | Woodland                                                                          | nil           |  |
|                       | *           | Agricultural Buildings                                                            | nil           |  |
|                       | *           | Open Water                                                                        | nil           |  |
|                       | *           | Not Surveyed                                                                      | nil           |  |
| *                     | Grade/categ | Total agricultural land area Total survey area ory not present within survey area | 74.5          |  |
| Scale 1:10.000        |             |                                                                                   |               |  |

0 100 200 300 400 500 600 Metre

Further details contained in MAFF (1988) Agricultural Land Classification of England and Wales - Revised guidelines and criteria for grading the quality of agricultural land. MAFF (Publications), London SE99 7TP.

The information is accurate at the base map scale but any enlargement would be misleading.

Reproduction in whole or part by any means is prohibited without the prior permission of MAFF.

Surveyed and drawn by the Resource Planning Team, ADAS Statutory Unit, Guildford. Based on the Ordnance Survey 1:10000 map with the permission of the Controller of her Majesty's Stationery Office.

Source Map(s): TQ 86 NE(1984) 96 NW(1991)

Reference no. 2011/134/94 EL20/245

©Crown Copyright Reserved 19