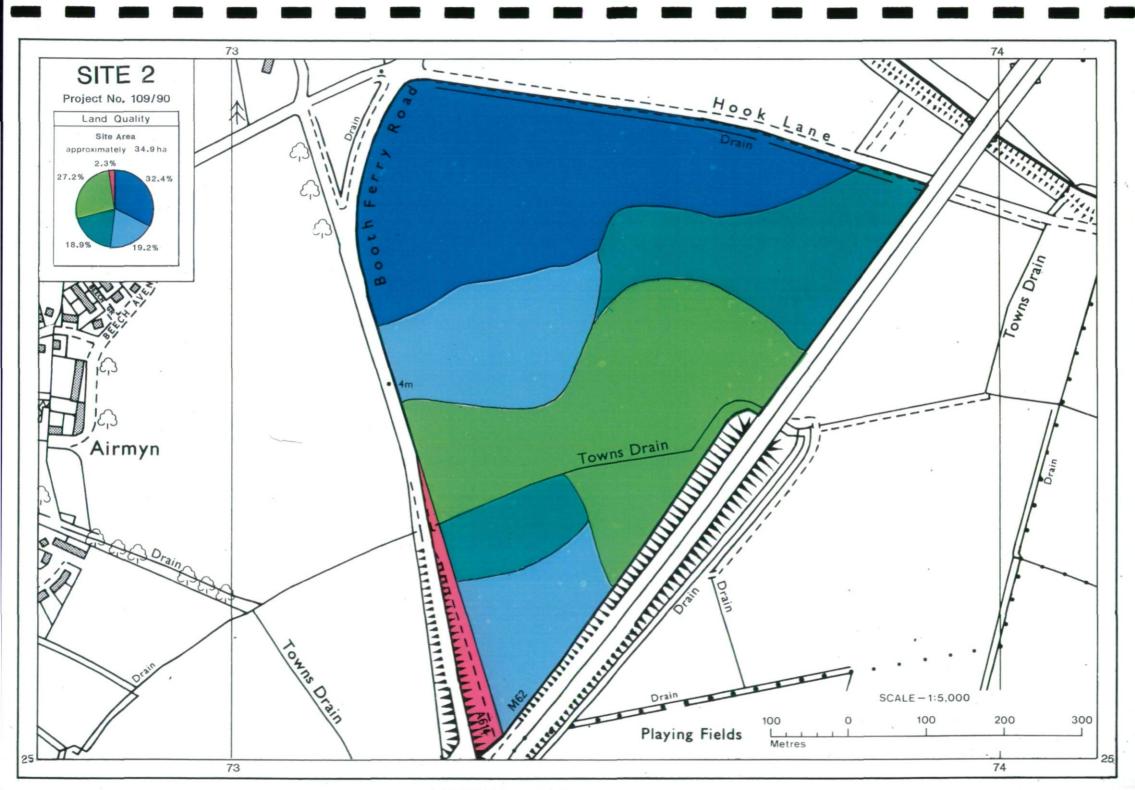

|     |
| Urban Including housing industry.commerce, derelict land, sports facilities, transport.     |     |
| Non-agricultural<br>Including golf courses, parks,<br>sports fields, allotments, airfields. |     |
| Woodland<br>Farm woodland                                                                   | Nil |
| Commercial woodland                                                                         | Nil |
| Agricultural buildings<br>Including glasshouses                                             |     |
| Open water                                                                                  | Nil |
| Land not surveyed                                                                           | Nil |





Ministry of Agriculture, Fisheries and Food.