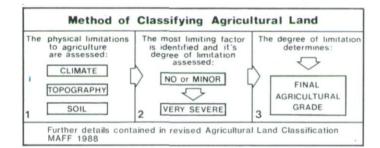

## Agricultural Land Classification

| Land in Other Categories                                                                    |     |
|---------------------------------------------------------------------------------------------|-----|
| ,                                                                                           |     |
| Urban Including housing industry.commerce, derelict land, sports facilities, transport.     |     |
| Non-agricultural<br>Including golf courses, parks,<br>sports fields, allotments, airfields. |     |
| Woodland<br>Farm woodland                                                                   | Nil |
| Commercial woodland                                                                         | Nil |
| Agricultural buildings<br>Including glasshouses                                             |     |
| Open water                                                                                  | Nil |
| Land not surveyed                                                                           | Nil |