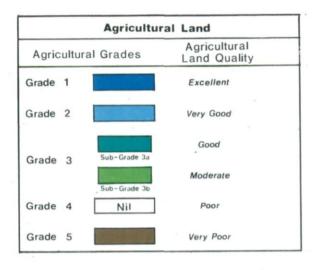

## Agricultural Land Classification

| Land in Other Categories                                                                    |     |
|---------------------------------------------------------------------------------------------|-----|
| ,                                                                                           |     |
| Urban Including housing industry.commerce, derelict land, sports facilities, transport.     |     |
| Non-agricultural<br>Including golf courses, parks,<br>sports fields, allotments, airfields. |     |
| Woodland<br>Farm woodland                                                                   | Nil |
| Commercial woodland                                                                         | Nil |
| Agricultural buildings<br>Including glasshouses                                             |     |
| Open water                                                                                  | Nil |
| Land not surveyed                                                                           | Nil |