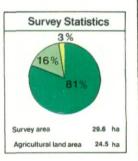

## Ministry of Agriculture, Fisheries and Food Agricultural Land Classification







The information is accurate at the base map scale but any enlargement would be misleading.

Reproduction in whole or in part by any means is prohibited without the prior permission of M.A.F.F.

Surveyed by the Resource Planning Group July 1991. Map produced by the Cartographic Unit, Farm and Countryside Service, M.A.F.F. Bristol.

Based upon the 1980 Ordnance Survey 1:10 000 map with the permission of The Controller of Her Majesty's Stationery Office, Crown Copyright Reserved.

Crown Copyright Reserved 1991