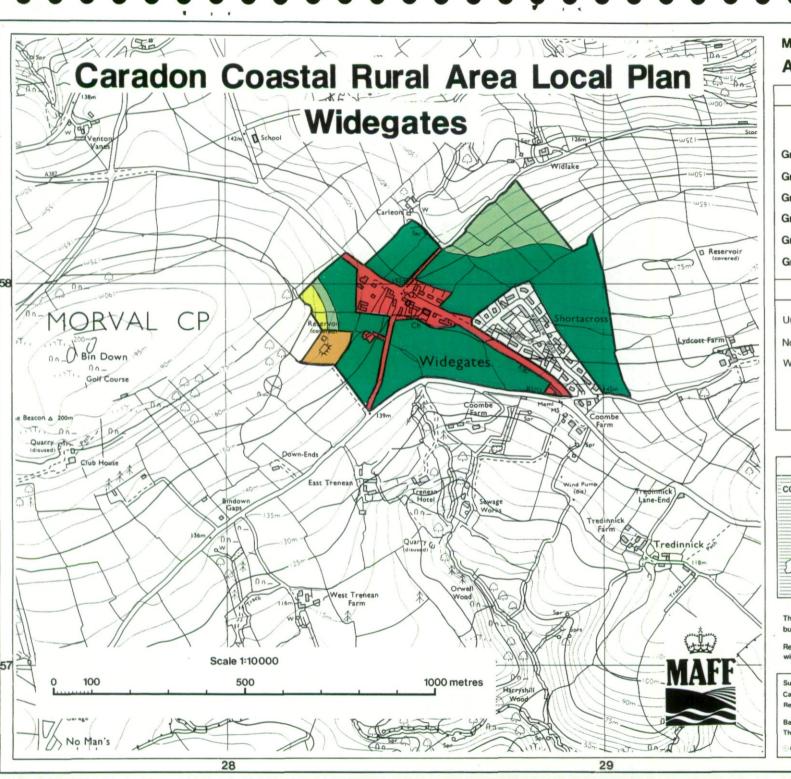

## Ministry of Agriculture, Fisheries and Food Agricultural Land Classification

The information is accurate at the base map scale but any enlargement would be misleading.

Reproduction in whole or in part by any means is prohibited without the prior permission of M.A.F.F.

Surveyed by the Resource Planning Group July 1991. Map produced by the Cartographic Unit, Farm and Countryside Service, M.A.F.F. Bristol.

Based upon the 1980 Ordnance Survey 1:10 000 map with the permission of The Controller of Her Majesty's Stationery Office, Crown Copyright Reserved.

Crown Copyright Reserved 1991