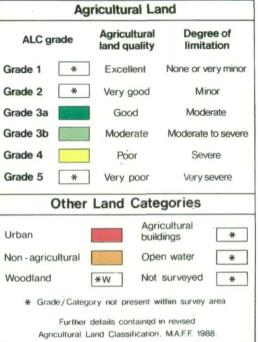

## Ministry of Agriculture, Fisheries and Food Agricultural Land Classification

The information is accurate at the base map scale but any enlargement would be misleading.

Reproduction in whole or in part by any means is prohibited without the prior permission of M.A.F.F.