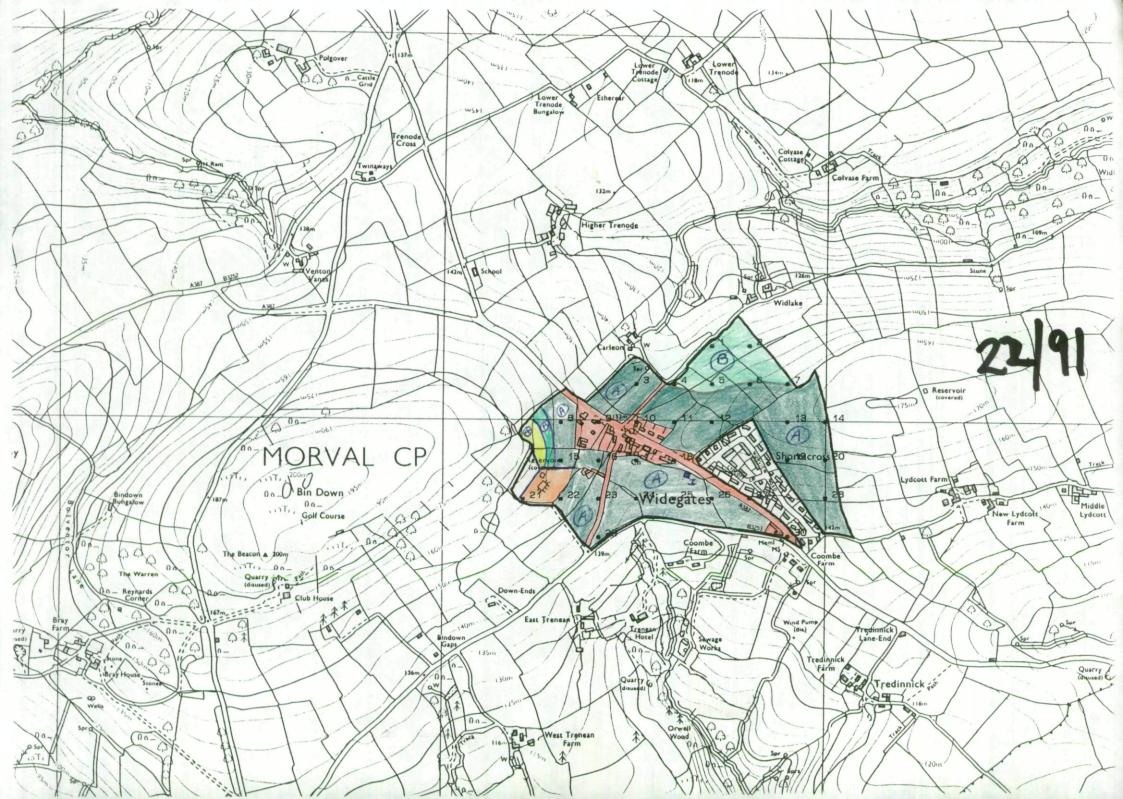

## Ministry of Agriculture, Fisheries and Food Agricultural Land Classification

The information is accurate at the base map scale but any enlargement would be misleading.

Reproduction in whole or in part by any means is prohibited without the prior permission of M.A.F.F.

Surveyed by the Resource Planning Group July 1991. Map produced by the Cartographic Unit, Farm and Countryside Service, M.A.F.F. Bristol.

Based upon the 1980 Ordnance Survey 1:10 000 map with the permission of The Controller of Her Majesty's Stationery Office, Crown Copyright Reserved.

Crown Copyright Reserved 1991