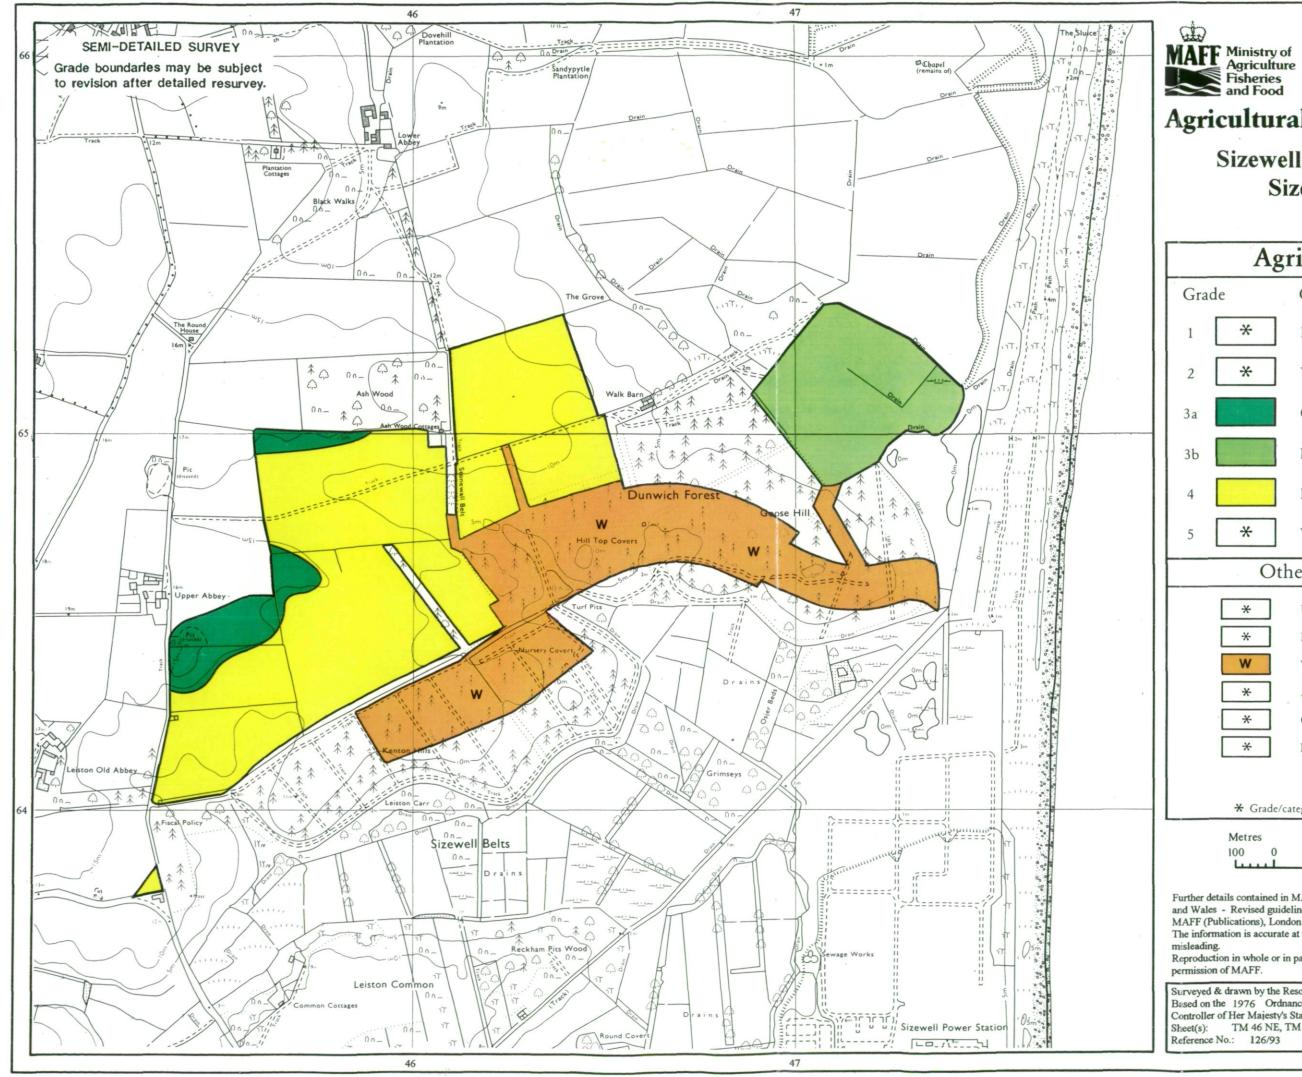

## **Agricultural Land Classification**

## Sizewell 'C' Power Station Sizewell, Suffolk

Map 2 of 2

| Agricultural Land                               |                 |                                                   |                  |  |  |
|-------------------------------------------------|-----------------|---------------------------------------------------|------------------|--|--|
| Grade                                           |                 | Quality                                           | Area (ha)        |  |  |
| 1                                               | *               | Excellent                                         |                  |  |  |
| 2                                               | *               | Very Good                                         |                  |  |  |
| 3a                                              |                 | Good                                              | 13.5             |  |  |
| 3b                                              |                 | Moderate                                          | 59.8             |  |  |
| 4                                               |                 | Poor                                              | 29.8             |  |  |
| 5                                               | *               | Very Poor                                         |                  |  |  |
| Other Land Categories                           |                 |                                                   |                  |  |  |
|                                                 |                 | Urban                                             | Area (ha)<br>0.2 |  |  |
|                                                 |                 | Non-Agricultural                                  | 1.1              |  |  |
|                                                 | W               | Woodland                                          | 29.5             |  |  |
|                                                 | *               | Agricultural Buildings                            |                  |  |  |
|                                                 | *               | Open Water                                        | 2                |  |  |
|                                                 | *               | Not Surveyed                                      |                  |  |  |
|                                                 |                 | Total agricultural land area<br>Total survey area | 133.9            |  |  |
| ★ Grade/category not present within survey area |                 |                                                   |                  |  |  |
|                                                 | Metres<br>100 0 | Scale 1:10,000<br>100 200 300 400                 | 500              |  |  |

Further details contained in MAFF (1988) Agricultural Land Classification of England and Wales - Revised guidelines and criteria for grading the quality of agricultural land. MAFF (Publications), London SE99 7TP.

The information is accurate at the base map scale but any enlargement would be

Reproduction in whole or in part by any means is prohibited without the prior

Surveyed & drawn by the Resource Planning Team, ADAS Statutory Unit, Huntingdon Based on the 1976 Ordnance Survey 1:10,000 map with the permission of the Controller of Her Majesty's Stationery Office.

Crown Copyright Reserved 1993