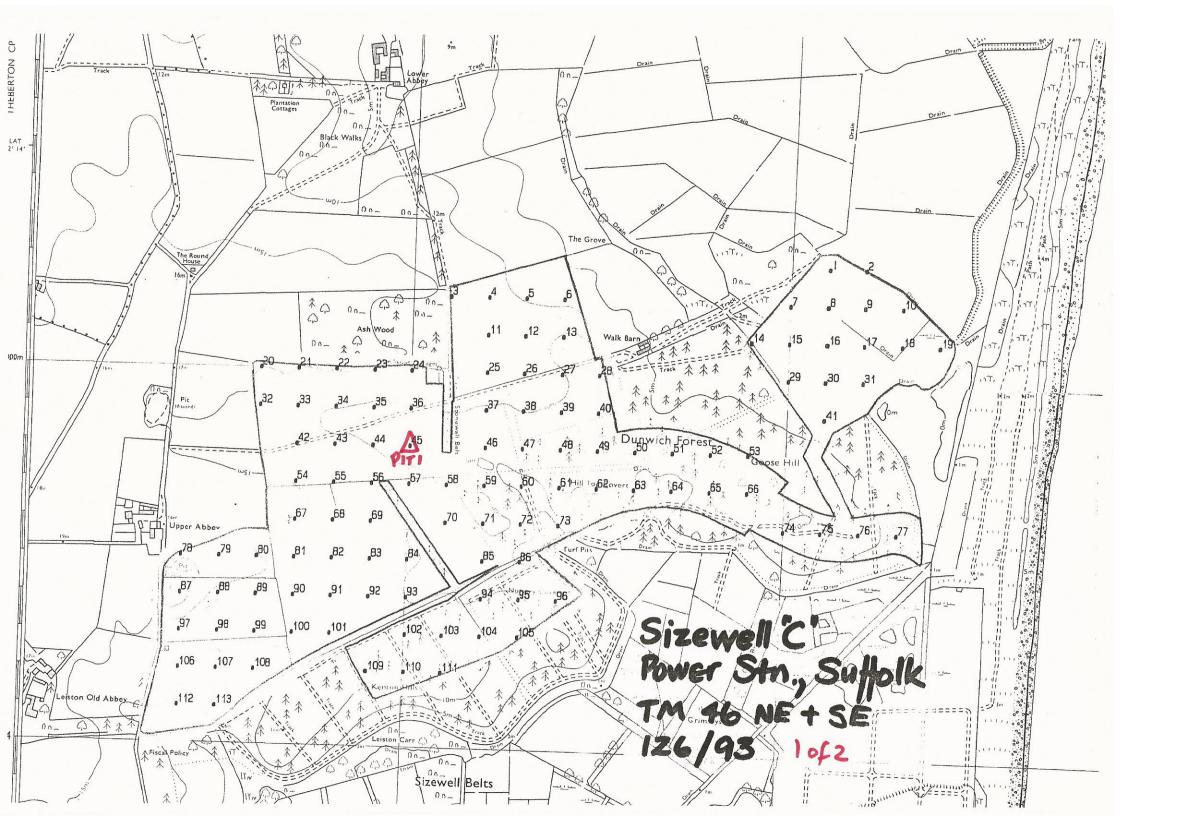

## Sizewell 'C' Power Station Sizewell, Suffolk

Map 1 of 2

| Agricultural Land                                                                                                                                                                                                                                                                                          |                                 |           |  |  |  |
|------------------------------------------------------------------------------------------------------------------------------------------------------------------------------------------------------------------------------------------------------------------------------------------------------------|---------------------------------|-----------|--|--|--|
| Grade                                                                                                                                                                                                                                                                                                      | Quality                         | Area (ha) |  |  |  |
| 1 *                                                                                                                                                                                                                                                                                                        | Excellent                       |           |  |  |  |
| 2 *                                                                                                                                                                                                                                                                                                        | Very Good                       |           |  |  |  |
| 3a                                                                                                                                                                                                                                                                                                         | Good                            | 7.1       |  |  |  |
| 3b                                                                                                                                                                                                                                                                                                         | Moderate                        | 15.4      |  |  |  |
| 4                                                                                                                                                                                                                                                                                                          | Poor                            | 58.6      |  |  |  |
| 5 *                                                                                                                                                                                                                                                                                                        | Very Poor                       |           |  |  |  |
| Other Land Categories                                                                                                                                                                                                                                                                                      |                                 |           |  |  |  |
| *                                                                                                                                                                                                                                                                                                          | Urban                           | Area (ha) |  |  |  |
| *                                                                                                                                                                                                                                                                                                          | Non-Agricultural                |           |  |  |  |
| W                                                                                                                                                                                                                                                                                                          | Woodland                        | 35.3      |  |  |  |
| *                                                                                                                                                                                                                                                                                                          | Agricultural Buildings          |           |  |  |  |
| *                                                                                                                                                                                                                                                                                                          | Open Water                      |           |  |  |  |
| *                                                                                                                                                                                                                                                                                                          | Not Surveyed                    | ,         |  |  |  |
| Total agricultural land area 81.1<br>Total survey area 116.4                                                                                                                                                                                                                                               |                                 |           |  |  |  |
| ★ Grade/category not present within survey area                                                                                                                                                                                                                                                            |                                 |           |  |  |  |
| Metres<br>100                                                                                                                                                                                                                                                                                              | Scale 1:10,000<br>0 100 200 300 | 400 500   |  |  |  |
| urther details contained in MAFF (1988) Agricultural Land Classification of England<br>and Wales - Revised guidelines and criteria for grading the quality of agricultural land.<br>IAFF (Publications), London SE99 7TP.<br>he information is accurate at the base map scale but any enlargement would be |                                 |           |  |  |  |

The information is accurate at the base map scale but any enlargement would be

Reproduction in whole or in part by any means is prohibited without the prior

Surveyed & drawn by the Resource Planning Team, ADAS Statutory Unit, Huntingdon Based on the 1976 Ordnance Survey 1:10,000 map with the permission of the Controller of Her Majesty's Stationery Office. TM 46 NE, TM 46 SE