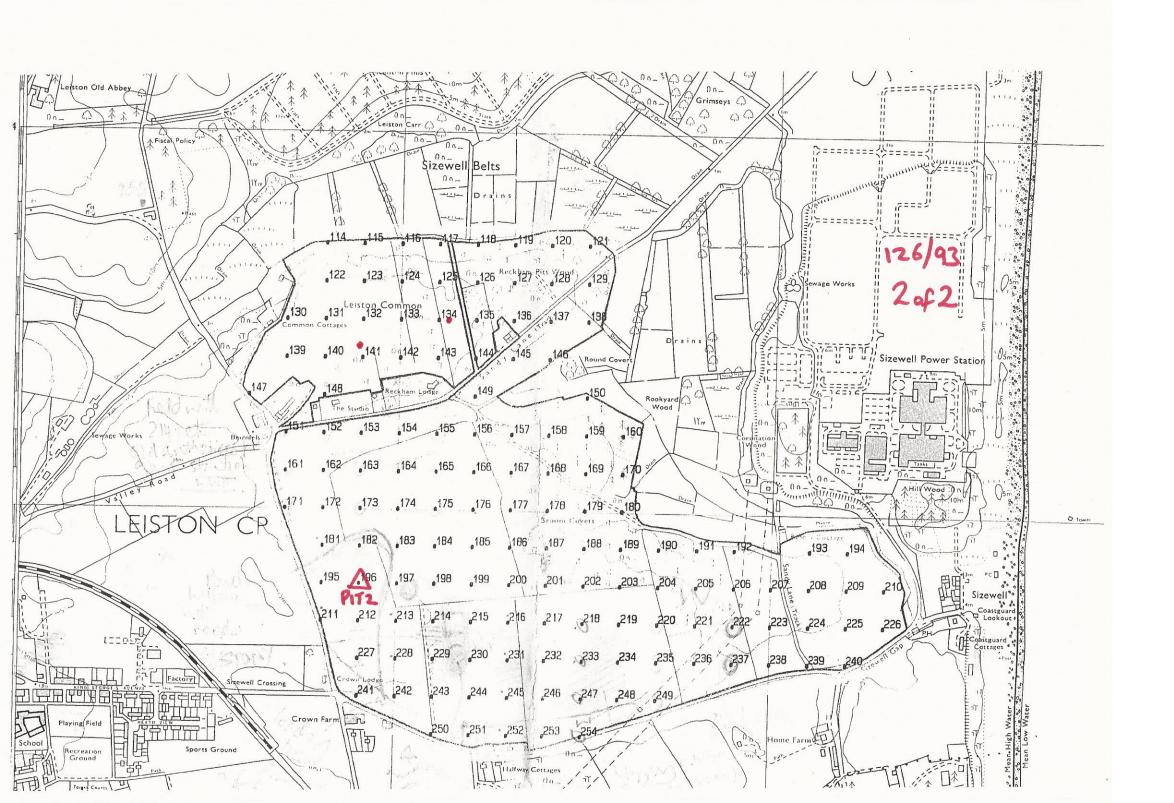

## **Agricultural Land Classification**

## Sizewell 'C' Power Station Sizewell, Suffolk

Map 2 of 2

| Agricultural Land                               |                 |                                                   |                  |  |  |
|-------------------------------------------------|-----------------|---------------------------------------------------|------------------|--|--|
| Grade                                           |                 | Quality                                           | Area (ha)        |  |  |
| 1                                               | *               | Excellent                                         |                  |  |  |
| 2                                               | *               | Very Good                                         |                  |  |  |
| 3a                                              |                 | Good                                              | 13.5             |  |  |
| 3b                                              |                 | Moderate                                          | 59.8             |  |  |
| 4                                               |                 | Poor                                              | 29.8             |  |  |
| 5                                               | *               | Very Poor                                         |                  |  |  |
| Other Land Categories                           |                 |                                                   |                  |  |  |
|                                                 |                 | Urban                                             | Area (ha)<br>0.2 |  |  |
|                                                 |                 | Non-Agricultural                                  | 1.1              |  |  |
|                                                 | W               | Woodland                                          | 29.5             |  |  |
|                                                 | *               | Agricultural Buildings                            |                  |  |  |
|                                                 | *               | Open Water                                        | 2                |  |  |
|                                                 | *               | Not Surveyed                                      |                  |  |  |
|                                                 |                 | Total agricultural land area<br>Total survey area | 133.9            |  |  |
| ★ Grade/category not present within survey area |                 |                                                   |                  |  |  |
|                                                 | Metres<br>100 0 | Scale 1:10,000<br>100 200 300 400                 | 500              |  |  |