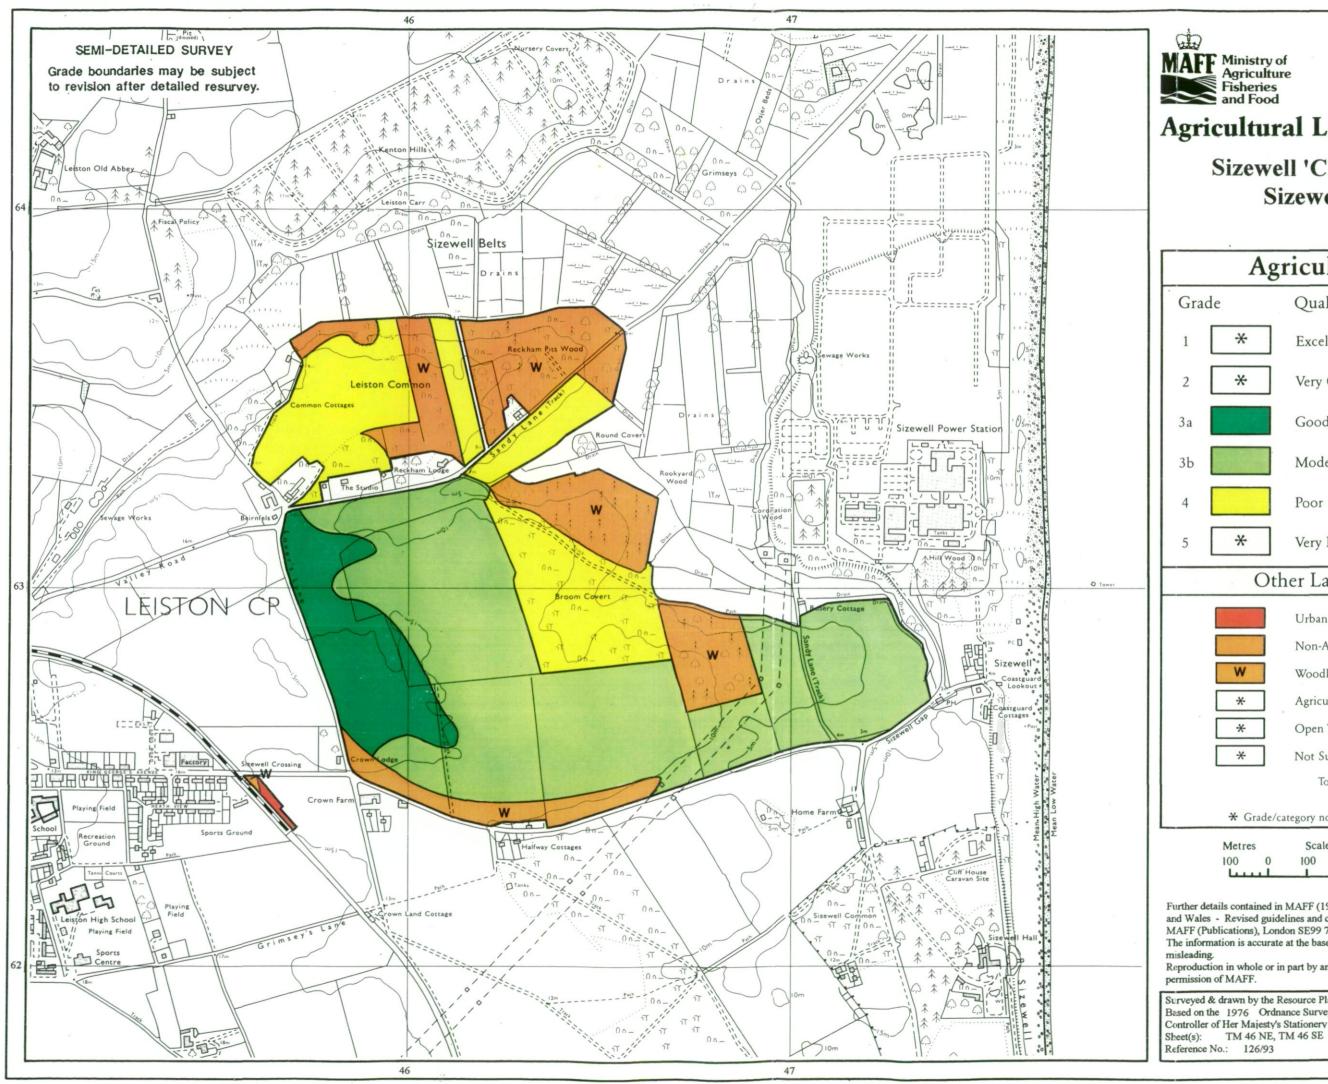

## **Agricultural Land Classification**

## Sizewell 'C' Power Station Sizewell, Suffolk

Map 1 of 2

| Agricultural Land                                                                                                                                                                                                                                                                                          |                                 |           |  |  |  |
|------------------------------------------------------------------------------------------------------------------------------------------------------------------------------------------------------------------------------------------------------------------------------------------------------------|---------------------------------|-----------|--|--|--|
| Grade                                                                                                                                                                                                                                                                                                      | Quality                         | Area (ha) |  |  |  |
| 1 *                                                                                                                                                                                                                                                                                                        | Excellent                       |           |  |  |  |
| 2 *                                                                                                                                                                                                                                                                                                        | Very Good                       |           |  |  |  |
| 3a                                                                                                                                                                                                                                                                                                         | Good                            | 7.1       |  |  |  |
| 3b                                                                                                                                                                                                                                                                                                         | Moderate                        | 15.4      |  |  |  |
| 4                                                                                                                                                                                                                                                                                                          | Poor                            | 58.6      |  |  |  |
| 5 *                                                                                                                                                                                                                                                                                                        | Very Poor                       |           |  |  |  |
| Other Land Categories                                                                                                                                                                                                                                                                                      |                                 |           |  |  |  |
| *                                                                                                                                                                                                                                                                                                          | Urban                           | Area (ha) |  |  |  |
| *                                                                                                                                                                                                                                                                                                          | Non-Agricultural                |           |  |  |  |
| W                                                                                                                                                                                                                                                                                                          | Woodland                        | 35.3      |  |  |  |
| *                                                                                                                                                                                                                                                                                                          | Agricultural Buildings          |           |  |  |  |
| *                                                                                                                                                                                                                                                                                                          | Open Water                      |           |  |  |  |
| *                                                                                                                                                                                                                                                                                                          | Not Surveyed                    | ,         |  |  |  |
| Total agricultural land area 81.1<br>Total survey area 116.4                                                                                                                                                                                                                                               |                                 |           |  |  |  |
| ★ Grade/category not present within survey area                                                                                                                                                                                                                                                            |                                 |           |  |  |  |
| Metres<br>100                                                                                                                                                                                                                                                                                              | Scale 1:10,000<br>0 100 200 300 | 400 500   |  |  |  |
| urther details contained in MAFF (1988) Agricultural Land Classification of England<br>and Wales - Revised guidelines and criteria for grading the quality of agricultural land.<br>IAFF (Publications), London SE99 7TP.<br>he information is accurate at the base map scale but any enlargement would be |                                 |           |  |  |  |

The information is accurate at the base map scale but any enlargement would be

Reproduction in whole or in part by any means is prohibited without the prior

Surveyed & drawn by the Resource Planning Team, ADAS Statutory Unit, Huntingdon Based on the 1976 Ordnance Survey 1:10,000 map with the permission of the Controller of Her Majesty's Stationery Office. TM 46 NE, TM 46 SE

Crown Copyright Reserved 1993