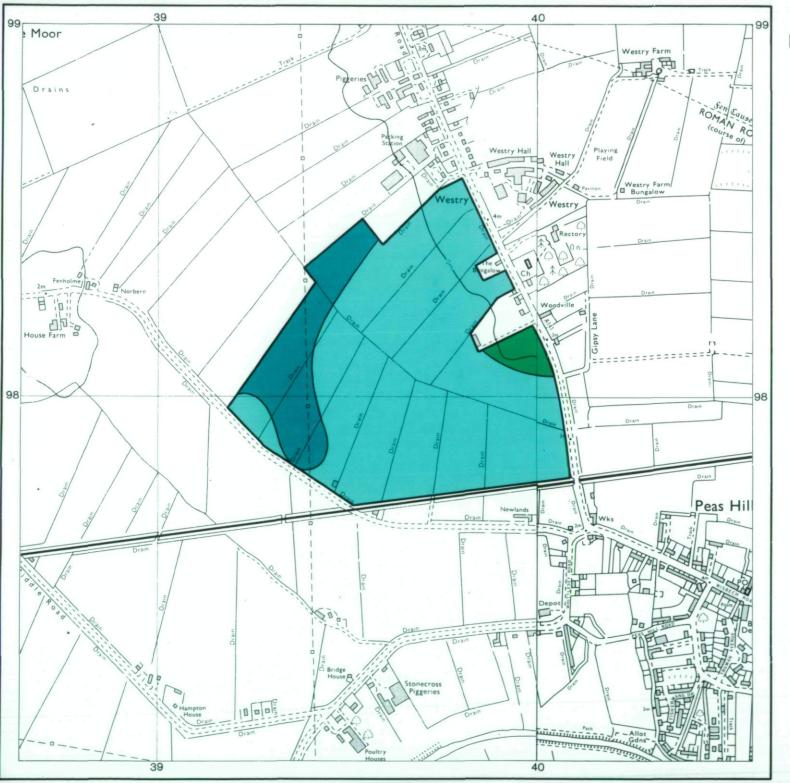

## Agricultural Land Classification Land adjacent to Wisbech Road, March, Cambs

## AGRICULTURAL LAND

## NON AGRICULTURAL LAND

Land predominantly in urban use
Other land primarily in non-agricultural use

\* Land in this category does not occur on this map

SOURCE MAPS Base maps taken from the O.S.

Sheets TL 39 NE & 49 NW