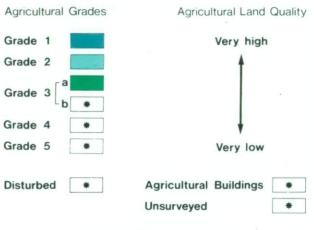

## AGRICULTURAL LAND

## NON AGRICULTURAL LAND

Land predominantly in urban use
Other land primarily in non-agricultural use

\* Land in this category does not occur on this map

SOURCE MAPS Base maps taken from the O.S.

Sheets TL 39 NE & 49 NW