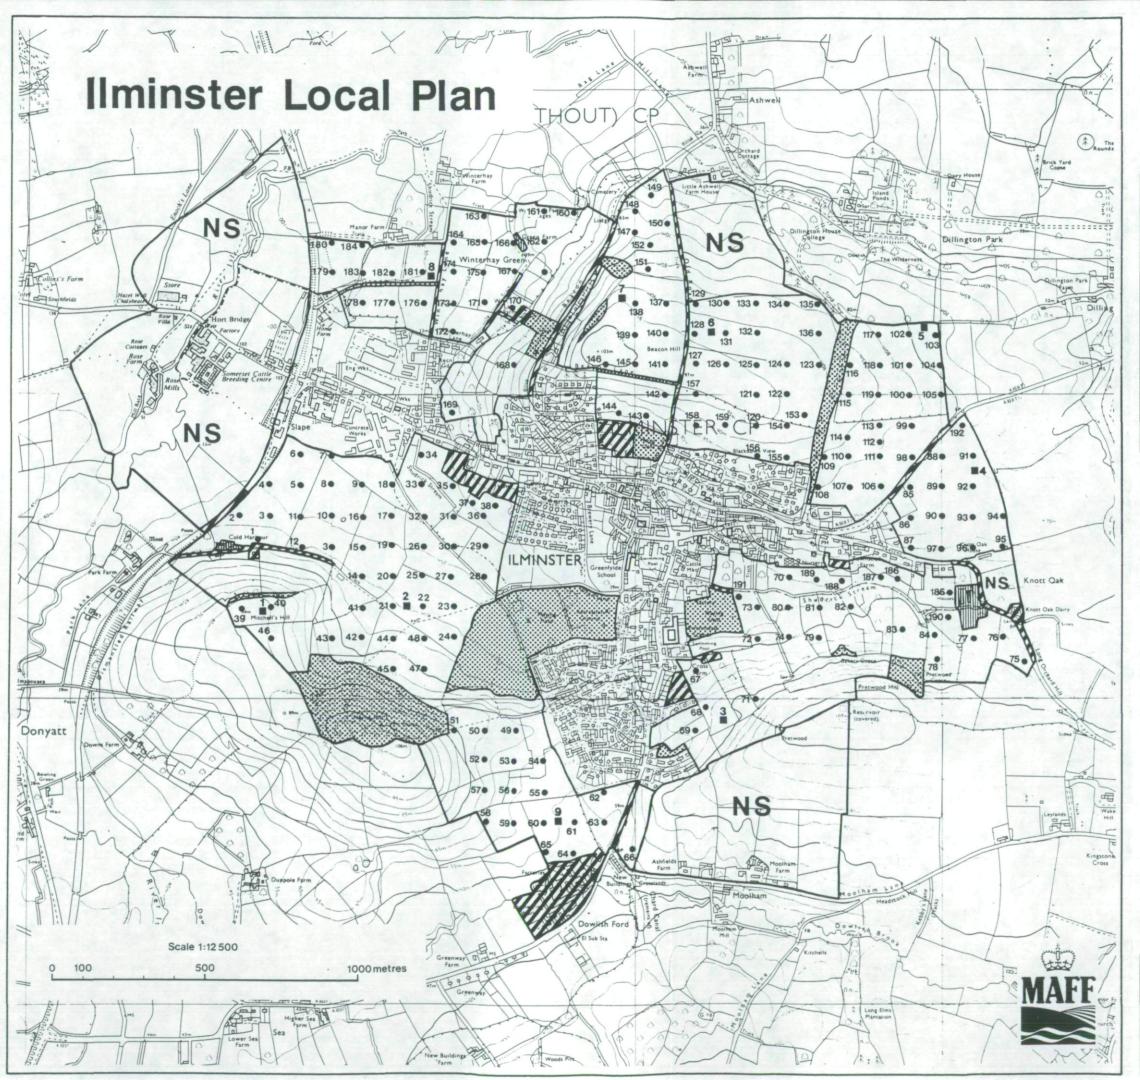

## **Survey Location** SOMERSET

NS

The information is accurate at the base map scale but any enlargement would be misleading.

Reproduction in whole or in part by any means is prohibited without the prior permission of M.A.F.F.

Surveyed by the Resource Planning Group Mar 1991. Map produced by the Cartographic Unit, Farm and Countryside Service, M.A.F.F, Bristol. Ref.no. 5/91/5

Based upon the 1981 Ordnance Survey 1:10 000 map with the permission of The Controller of Her Majesty's Stationery Office, Crown Copyright Reserved.

© Crown Copyright Reserved 1991.