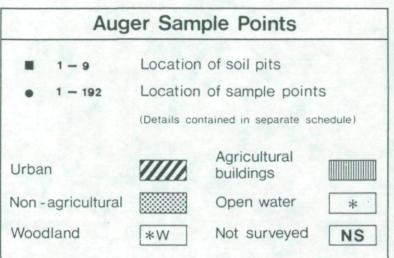

## Other Land Categories

Agricultural Urban buildings Non - agricultural Open water

Not surveyed

\* Grade/Category not present within survey area

Further details contained in revised Agricultural Land Classification, M.A.F.F. 1988.