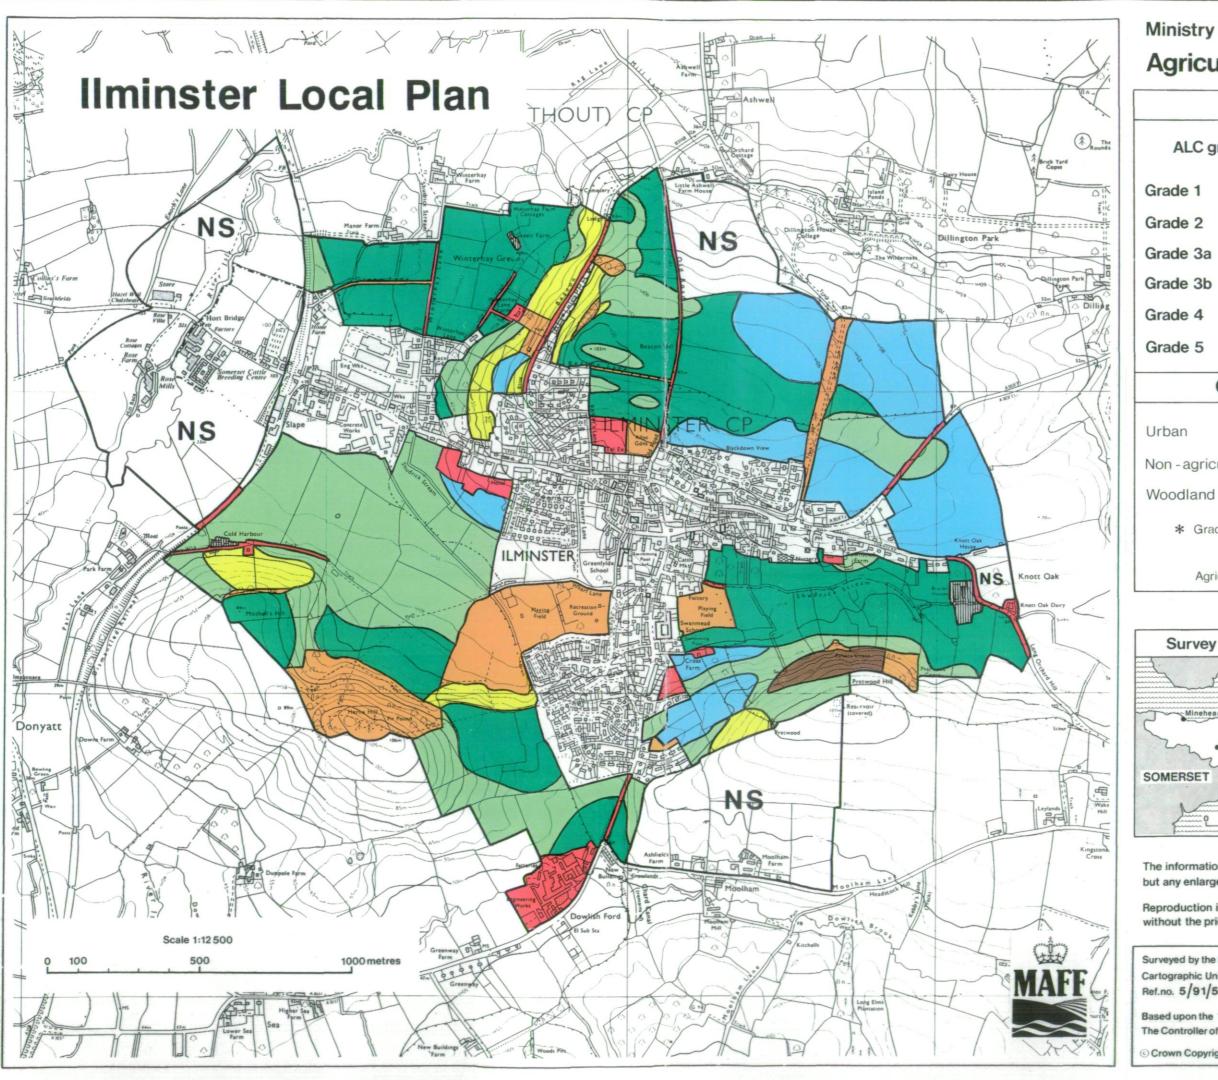

## Ministry of Agriculture, Fisheries and Food **Agricultural Land Classification**

## Other Land Categories

Agricultural Urban buildings Non - agricultural Open water

Not surveyed

\* Grade/Category not present within survey area

Further details contained in revised Agricultural Land Classification, M.A.F.F. 1988.

## **Survey Location** SOMERSET

NS

The information is accurate at the base map scale but any enlargement would be misleading.

Reproduction in whole or in part by any means is prohibited without the prior permission of M.A.F.F.

Surveyed by the Resource Planning Group Mar 1991. Map produced by the Cartographic Unit, Farm and Countryside Service, M.A.F.F, Bristol. Ref.no. 5/91/5

Based upon the 1981 Ordnance Survey 1:10 000 map with the permission of The Controller of Her Majesty's Stationery Office, Crown Copyright Reserved.

© Crown Copyright Reserved 1991.