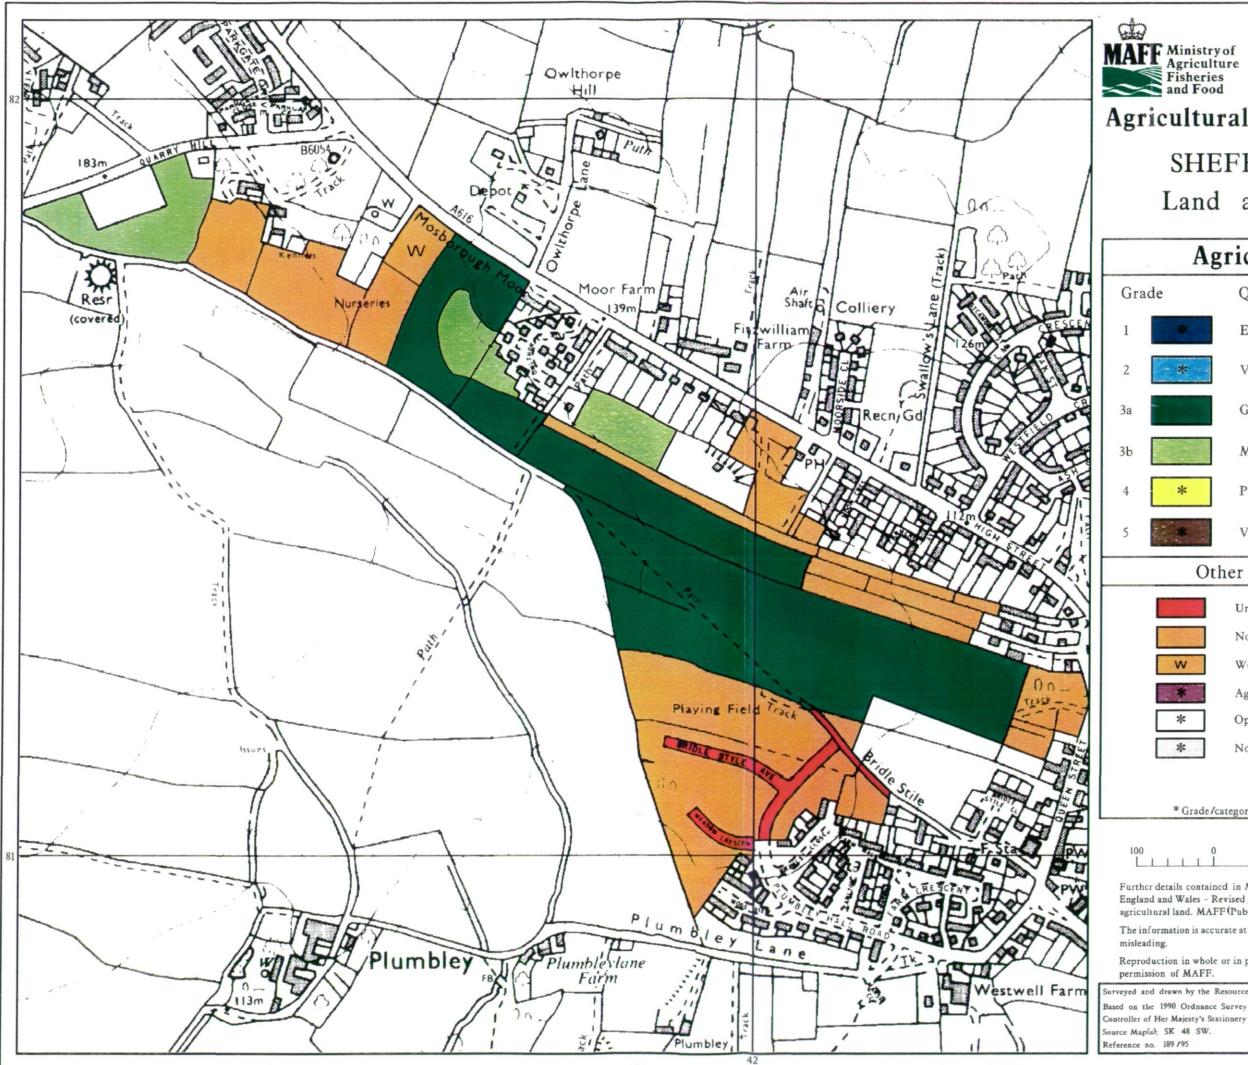

## **Agricultural Land Classification**

## SHEFFIELD U.D.P.

Land at Mosborough

| Agricultural Land                                                                                                                                                                                           |                                                   |                  |
|-------------------------------------------------------------------------------------------------------------------------------------------------------------------------------------------------------------|---------------------------------------------------|------------------|
| ide                                                                                                                                                                                                         | Quality                                           | Area (ha)        |
|                                                                                                                                                                                                             | Excellent                                         | Nil              |
| *                                                                                                                                                                                                           | Very Good                                         | Nil              |
|                                                                                                                                                                                                             | Good                                              | 12.2             |
|                                                                                                                                                                                                             | Moderate                                          | 3.1              |
| *                                                                                                                                                                                                           | Poor                                              | Nil              |
|                                                                                                                                                                                                             | Very Poor                                         | Nil              |
| Other Land Categories                                                                                                                                                                                       |                                                   |                  |
|                                                                                                                                                                                                             | Urban                                             | Area (ha)<br>0.8 |
|                                                                                                                                                                                                             | Non-Agricultural                                  | 12.4             |
| w                                                                                                                                                                                                           | Woodland                                          | 0.5              |
| *                                                                                                                                                                                                           | Agricultural Buildings                            | Nil              |
| *                                                                                                                                                                                                           | Open Water                                        | Nil              |
| *                                                                                                                                                                                                           | Not Surveyed                                      | Nil              |
|                                                                                                                                                                                                             | Total agricultural land area<br>Total survey area | 15.3<br>29.0     |
| * Grade/category not present within survey area                                                                                                                                                             |                                                   |                  |
|                                                                                                                                                                                                             | Scale 1:5,000                                     |                  |
|                                                                                                                                                                                                             | 100 200                                           | 300<br>Metres    |
| cr details contained in MAFF (1988) Agricultural Land Classification of<br>nd and Wales - Revised guidelines and criteria for grading the quality of<br>ultural land. MAFF (Publications), London SE99 7TP. |                                                   |                  |
| nformation is accurate at the base map scale but any enlargement would be<br>uding.                                                                                                                         |                                                   |                  |
| duction in whole or in part by any means is prohibited without the prior ssion of MAFF.                                                                                                                     |                                                   |                  |
| nd drawn by the Resource Planning Team, ADAS Statutory Unit Leeds                                                                                                                                           |                                                   |                  |
| the 1990 Ordnance Survey 1:10,000 map with the permission of the of Her Majesty's Stationery Office.                                                                                                        |                                                   |                  |
| o(s): SK 48 SW.                                                                                                                                                                                             | ouery UTICe.                                      |                  |
| no. 189 /95 © Crown Copyright Reserved 1995                                                                                                                                                                 |                                                   |                  |