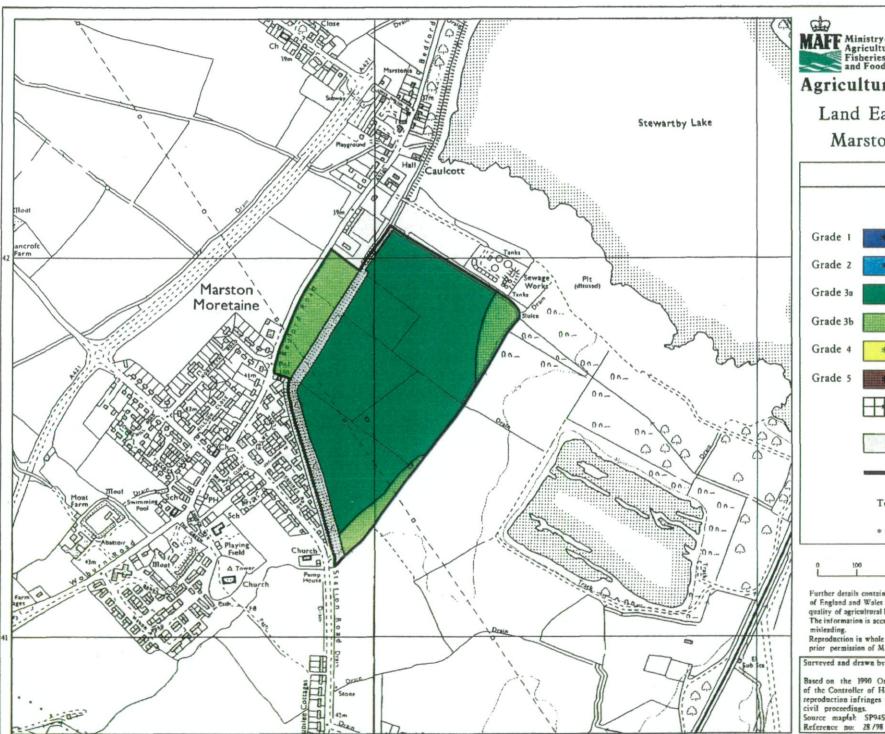

## **Agricultural Land Classification** Land East of Bedford Road Marston Moretaine, Beds.

| Legend                       |                                                                                                                                                                                                                                                                                                                                                                                                                                                                                                                                                                                                                                                                                                                                                                                                                                                                                                                                                                                                                                                                                                                                                                                                                                                                                                                                                                                                                                                                                                                                                                                                                                                                                                                                                                                                                                                                                                                                                                                                                                                                                                                                |                                   |           |
|------------------------------|--------------------------------------------------------------------------------------------------------------------------------------------------------------------------------------------------------------------------------------------------------------------------------------------------------------------------------------------------------------------------------------------------------------------------------------------------------------------------------------------------------------------------------------------------------------------------------------------------------------------------------------------------------------------------------------------------------------------------------------------------------------------------------------------------------------------------------------------------------------------------------------------------------------------------------------------------------------------------------------------------------------------------------------------------------------------------------------------------------------------------------------------------------------------------------------------------------------------------------------------------------------------------------------------------------------------------------------------------------------------------------------------------------------------------------------------------------------------------------------------------------------------------------------------------------------------------------------------------------------------------------------------------------------------------------------------------------------------------------------------------------------------------------------------------------------------------------------------------------------------------------------------------------------------------------------------------------------------------------------------------------------------------------------------------------------------------------------------------------------------------------|-----------------------------------|-----------|
|                              |                                                                                                                                                                                                                                                                                                                                                                                                                                                                                                                                                                                                                                                                                                                                                                                                                                                                                                                                                                                                                                                                                                                                                                                                                                                                                                                                                                                                                                                                                                                                                                                                                                                                                                                                                                                                                                                                                                                                                                                                                                                                                                                                | Quality                           | Area (ha) |
| Grade 1                      | *                                                                                                                                                                                                                                                                                                                                                                                                                                                                                                                                                                                                                                                                                                                                                                                                                                                                                                                                                                                                                                                                                                                                                                                                                                                                                                                                                                                                                                                                                                                                                                                                                                                                                                                                                                                                                                                                                                                                                                                                                                                                                                                              | Excellent                         | Nil       |
| Grade 2                      | *                                                                                                                                                                                                                                                                                                                                                                                                                                                                                                                                                                                                                                                                                                                                                                                                                                                                                                                                                                                                                                                                                                                                                                                                                                                                                                                                                                                                                                                                                                                                                                                                                                                                                                                                                                                                                                                                                                                                                                                                                                                                                                                              | Very Good                         | Nil       |
| Grade 3a                     |                                                                                                                                                                                                                                                                                                                                                                                                                                                                                                                                                                                                                                                                                                                                                                                                                                                                                                                                                                                                                                                                                                                                                                                                                                                                                                                                                                                                                                                                                                                                                                                                                                                                                                                                                                                                                                                                                                                                                                                                                                                                                                                                | Good                              | 22.8      |
| Grade 3b                     |                                                                                                                                                                                                                                                                                                                                                                                                                                                                                                                                                                                                                                                                                                                                                                                                                                                                                                                                                                                                                                                                                                                                                                                                                                                                                                                                                                                                                                                                                                                                                                                                                                                                                                                                                                                                                                                                                                                                                                                                                                                                                                                                | Moderate                          | 5.0       |
| Grade 4                      | *                                                                                                                                                                                                                                                                                                                                                                                                                                                                                                                                                                                                                                                                                                                                                                                                                                                                                                                                                                                                                                                                                                                                                                                                                                                                                                                                                                                                                                                                                                                                                                                                                                                                                                                                                                                                                                                                                                                                                                                                                                                                                                                              | Poor                              | Nil       |
| Grade 5                      |                                                                                                                                                                                                                                                                                                                                                                                                                                                                                                                                                                                                                                                                                                                                                                                                                                                                                                                                                                                                                                                                                                                                                                                                                                                                                                                                                                                                                                                                                                                                                                                                                                                                                                                                                                                                                                                                                                                                                                                                                                                                                                                                | Very Poor                         | Nil       |
|                              |                                                                                                                                                                                                                                                                                                                                                                                                                                                                                                                                                                                                                                                                                                                                                                                                                                                                                                                                                                                                                                                                                                                                                                                                                                                                                                                                                                                                                                                                                                                                                                                                                                                                                                                                                                                                                                                                                                                                                                                                                                                                                                                                | Agricultural land<br>not surveyed | Nil       |
|                              | drift part than a second of the second of th | Other land                        | 2.7       |
|                              | ***************************************                                                                                                                                                                                                                                                                                                                                                                                                                                                                                                                                                                                                                                                                                                                                                                                                                                                                                                                                                                                                                                                                                                                                                                                                                                                                                                                                                                                                                                                                                                                                                                                                                                                                                                                                                                                                                                                                                                                                                                                                                                                                                        | Boundary of<br>survey area        |           |
| Total agricultural land area |                                                                                                                                                                                                                                                                                                                                                                                                                                                                                                                                                                                                                                                                                                                                                                                                                                                                                                                                                                                                                                                                                                                                                                                                                                                                                                                                                                                                                                                                                                                                                                                                                                                                                                                                                                                                                                                                                                                                                                                                                                                                                                                                |                                   | 27.8      |
|                              | * Not pres                                                                                                                                                                                                                                                                                                                                                                                                                                                                                                                                                                                                                                                                                                                                                                                                                                                                                                                                                                                                                                                                                                                                                                                                                                                                                                                                                                                                                                                                                                                                                                                                                                                                                                                                                                                                                                                                                                                                                                                                                                                                                                                     | Total survey area                 | 30.5      |