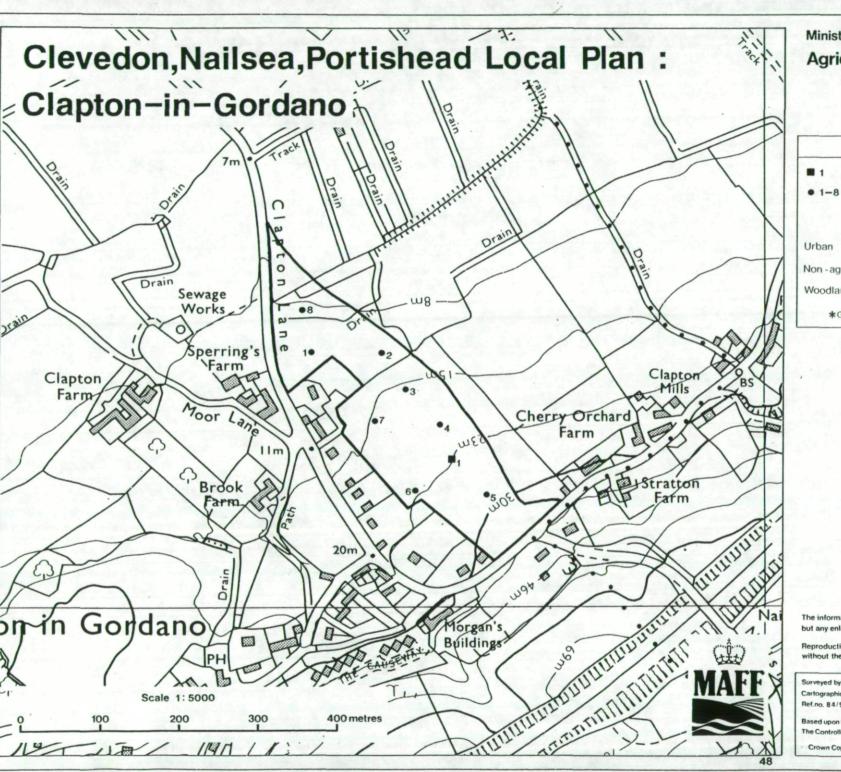

Ministry of Agriculture, Fisheries and Food Agricultural Land Classification

The information is accurate at the base map scale but any enlargement would be misleading.

Reproduction in whole or in part by any means is prohibited without the prior permission of M.A.F.F.

Surveyed by the Resource Planning Group Jan 1991. Map produced by the Cartographic Unit, Farm and Countryside Service. M.A.F.F., Bristol. Ref. no. 84/90/30

Based upon the 1981 Ordnance Survey 1: 10 000 map with the permission of The Controller of Her Majesty's Stationery Office, Crown Copyright Reserved.

Crown Copyright Reserved 1991