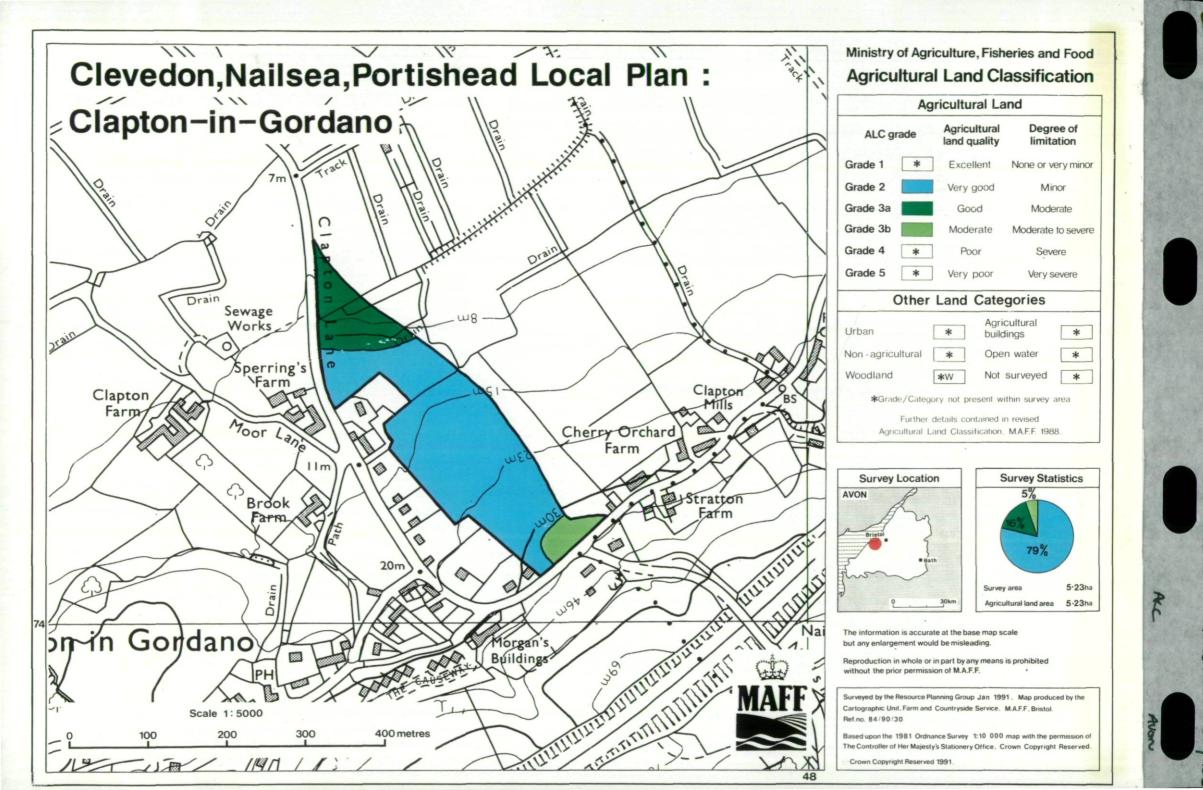

Ministry of Agriculture, Fisheries and Food Agricultural Land Classification

The information is accurate at the base map scale but any enlargement would be misleading.

Reproduction in whole or in part by any means is prohibited without the prior permission of M.A.F.F.

Surveyed by the Resource Planning Group Jan 1991. Map produced by the Cartographic Unit, Farm and Countryside Service. M.A.F.F., Bristol. Ref. no. 84/90/30

Based upon the 1981 Ordnance Survey 1: 10 000 map with the permission of The Controller of Her Majesty's Stationery Office, Crown Copyright Reserved.

Crown Copyright Reserved 1991