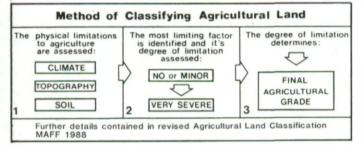

## Agricultural Land Classification

| Agricultural Land   |              |                              |                            |  |
|---------------------|--------------|------------------------------|----------------------------|--|
| Agricultural Grades |              | Agricultural<br>Land Quality | Area within the site (ha.) |  |
| Grade 1             |              | Excellent                    | Nil                        |  |
| Grade 2             |              | Very Good                    | 50.7                       |  |
| Grade 3             | Sub-Grade 3a | Good                         | 3.3                        |  |
| Grade 3             | Sub-Grade 3b | Moderate                     | 1.2                        |  |
| Grade 4             | Sab Grade 30 | Poor                         | Nil                        |  |
| Grade 5             |              | Very Poor                    | Nil                        |  |