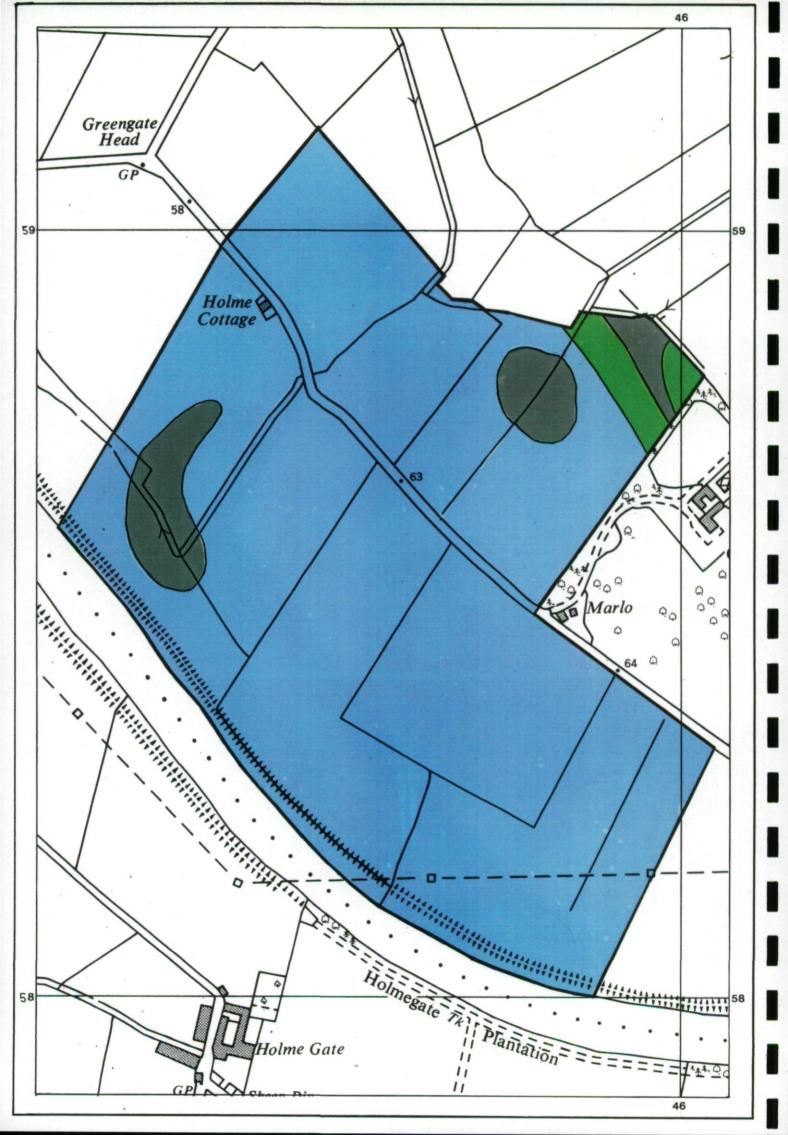

## Agricultural Land Classification

| Agricultural Land   |              |                              |                            |  |
|---------------------|--------------|------------------------------|----------------------------|--|
| Agricultural Grades |              | Agricultural<br>Land Quality | Area within the site (ha.) |  |
| Grade 1             |              | Excellent                    | Nil                        |  |
| Grade 2             |              | Very Good                    | 50.7                       |  |
| Grade 3             | Sub-Grade 3a | Good                         | 3.3                        |  |
| Grade 3             | Sub-Grade 3b | Moderate                     | 1.2                        |  |
| Grade 4             | Sab Grade 30 | Poor                         | Nil                        |  |
| Grade 5             |              | Very Poor                    | Nil                        |  |

Information compiled by Resource Planning Group,
Farm and Countryside Service, Leeds R.O.
Map produced by Resource Planning Cartographic Unit.
Project Number 27/89
Ordnance Survey maps reproduced with the permission of the Controller, H.M.S.O.
© Crown Copyright Reserved 1989