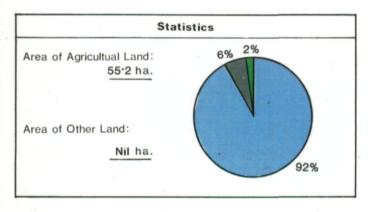

## Agricultural Land Classification

| Agricultural Land   |              |                              |                            |  |
|---------------------|--------------|------------------------------|----------------------------|--|
| Agricultural Grades |              | Agricultural<br>Land Quality | Area within the site (ha.) |  |
| Grade 1             |              | Excellent                    | Nil                        |  |
| Grade 2             |              | Very Good                    | 50.7                       |  |
| Grade 3             | Sub-Grade 3a | Good                         | 3.3                        |  |
| Grade 3             | Sub-Grade 3b | Moderate                     | 1.2                        |  |
| Grade 4             | Sab Grade 30 | Poor                         | Nil                        |  |
| Grade 5             |              | Very Poor                    | Nil                        |  |

| Land in Other C                                                                             | ategories |                            |
|---------------------------------------------------------------------------------------------|-----------|----------------------------|
|                                                                                             |           | Area within the site (ha.) |
| Urban Including housing industry commerce, derelict land, sports facilities, transport.     |           | Nil                        |
| Non-agricultural<br>Including golf courses, parks,<br>sports fields, allotments, airfields. |           | Nil                        |
| Woodland<br>Farm woodland                                                                   |           | Nil                        |
| Commercial woodland                                                                         |           | Nil                        |
| Agricultural buildings<br>Including glasshouses                                             |           | Nil                        |
| Open water                                                                                  |           | Nil                        |
| Land not surveyed                                                                           |           | Nil                        |