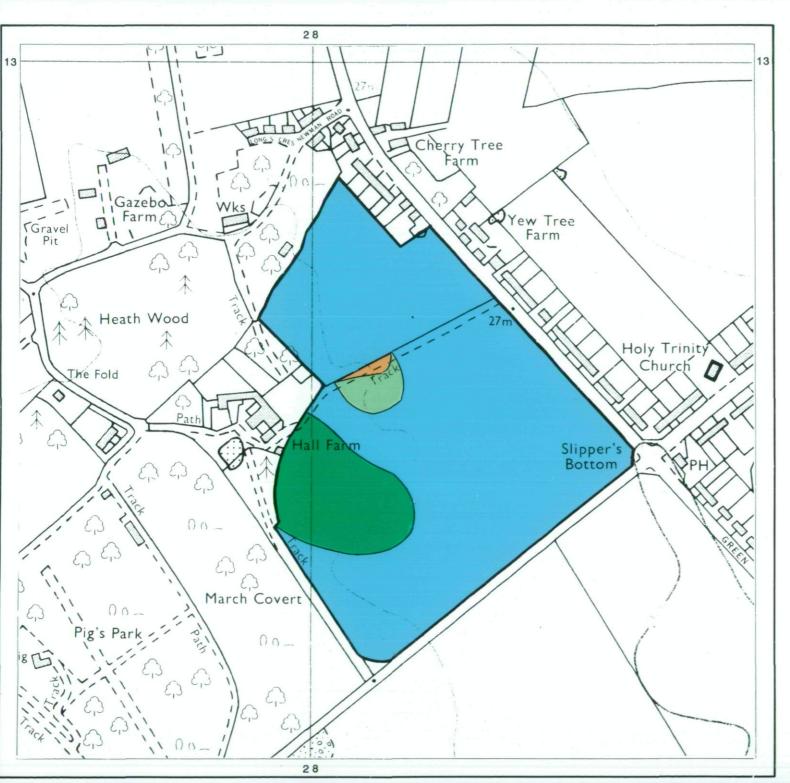

## Agricultural Land Classification Rackheath, Site 2 Norfolk

## AGRICULTURAL LAND

Agricultural Grades

Agricultural Land Quality

Grade 1

Grade 2

Grade 3

Grade 4

Grade 5

Very high

Very low

Very low

Agricultural Buildings

\*

## NON AGRICULTURAL LAND

Unsurveyed

Land predominantly in urban use
Other land primarily in non-agricultural use

\* Land in this category does not occur on this map

SOURCE MAPS Base maps taken from the O.S. Sheets **TG 21 SE** 

This map is accurate only at the scale shown. Any enlargement could be misleading

Drawn by the Cartographic Unit, Farm & Countryside Service Cambridge.Ref.

Ordnance Survey maps reproduced with the permission of the Controller H.M.S.O.

© Crown Copyright reserved 1989