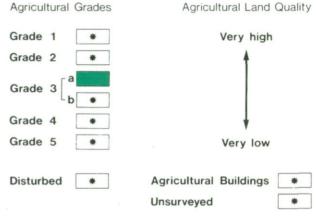

## Agricultural Land Classification

## AGRICULTURAL LAND

## NON AGRICULTURAL LAND

Land predominantly in urban use

Other land primarily in non-agricultural use

\* Land in this category does not occur on this map

SOURCE MAPS Base maps taken from the O.S. 1:10000
TG 10 SE