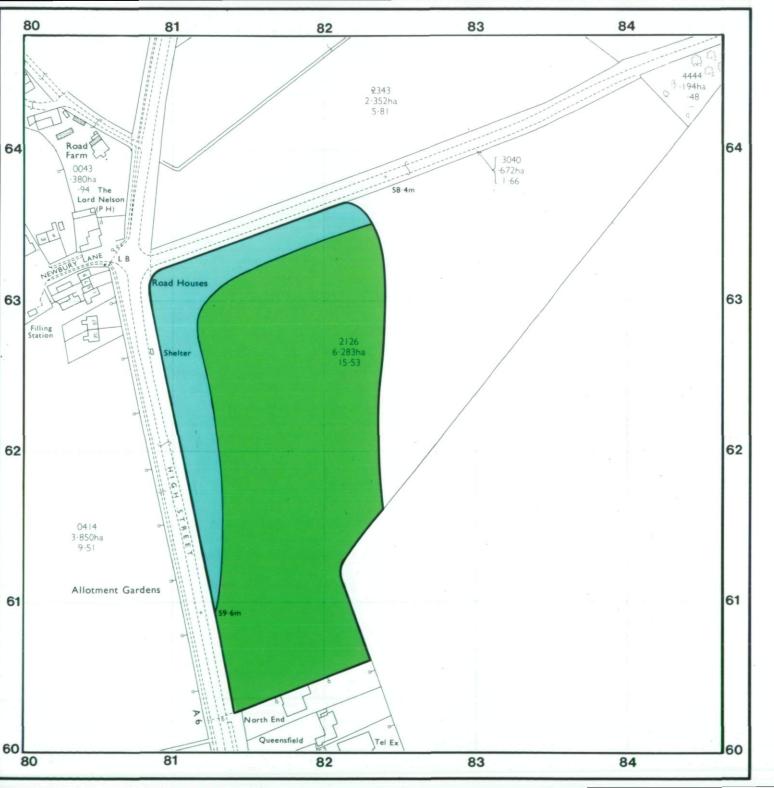

## Agricultural Land Classification Proposed Development Site, Silsoe,Beds

## AGRICULTURAL LAND

| Agricultural Grades | Agricultural Land Quality |
|---------------------|---------------------------|
| Grade 1 *           | Very high                 |
| Grade 2             | <b>†</b>                  |
| Grade 3 b           |                           |
| Grade 4 *           |                           |
| Grade 5 *           | +                         |
| Disturbed *         | Very low                  |
|                     | Agricultural Buildings *  |

## NON AGRICULTURAL LAND

Unsurveyed

Land predominantly in urban use

Other land primarily in non-agricultural use

\* Land in this category does not occur on this map

SOURCE MAPS Base maps taken from the O.S. 1:2500 Sheets TL 0836

This map is accurate only at the scale shown. Any enlargement could be misleading

Scale 1:2500 25 0 25 50 75 100 Metres

Ordnance Survey maps reproduced with the permission of the Controller H.M.S.O.

9 Crown Copyright reserved 1989