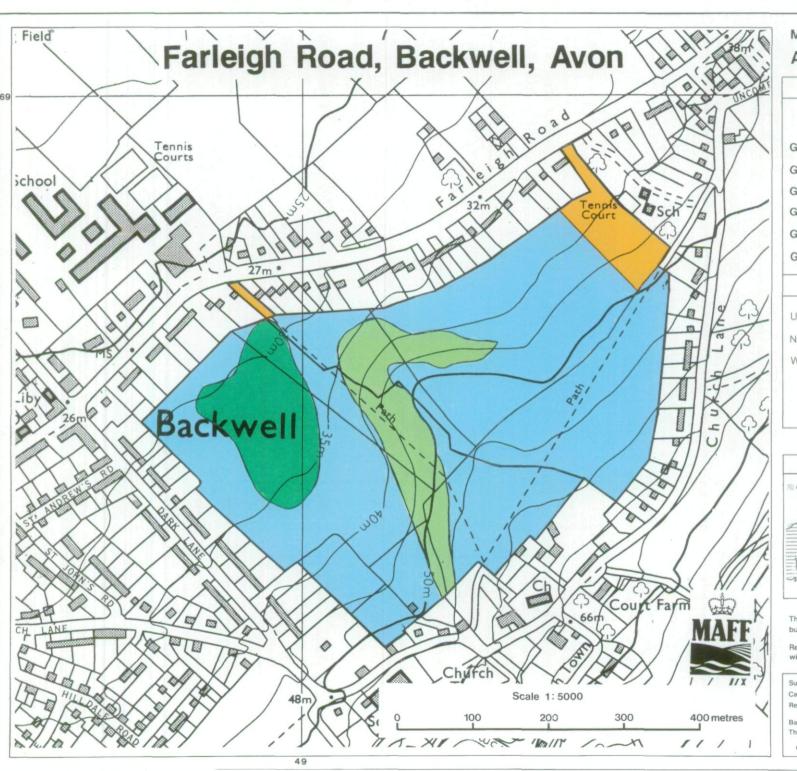

## Ministry of Agriculture, Fisheries and Food Agricultural Land Classification

The information is accurate at the base map scale but any enlargement would be misleading.

Reproduction in whole or in part by any means is prohibited without the prior permission of M.A.F.F.

Surveyed by the Resource Planning Group Sept 1991. Map produced by the Cartographic Unit, Farm and Countryside Service. M.A.F.F. Bristol. Ref.no. 37/91

Based upon the 1981 Ordnance Survey 1,10,000 map with the permission of The Controller of Her Majesty's Stationery Office. Crown Copyright Reserved.

Crown Copyright Reserved 1991