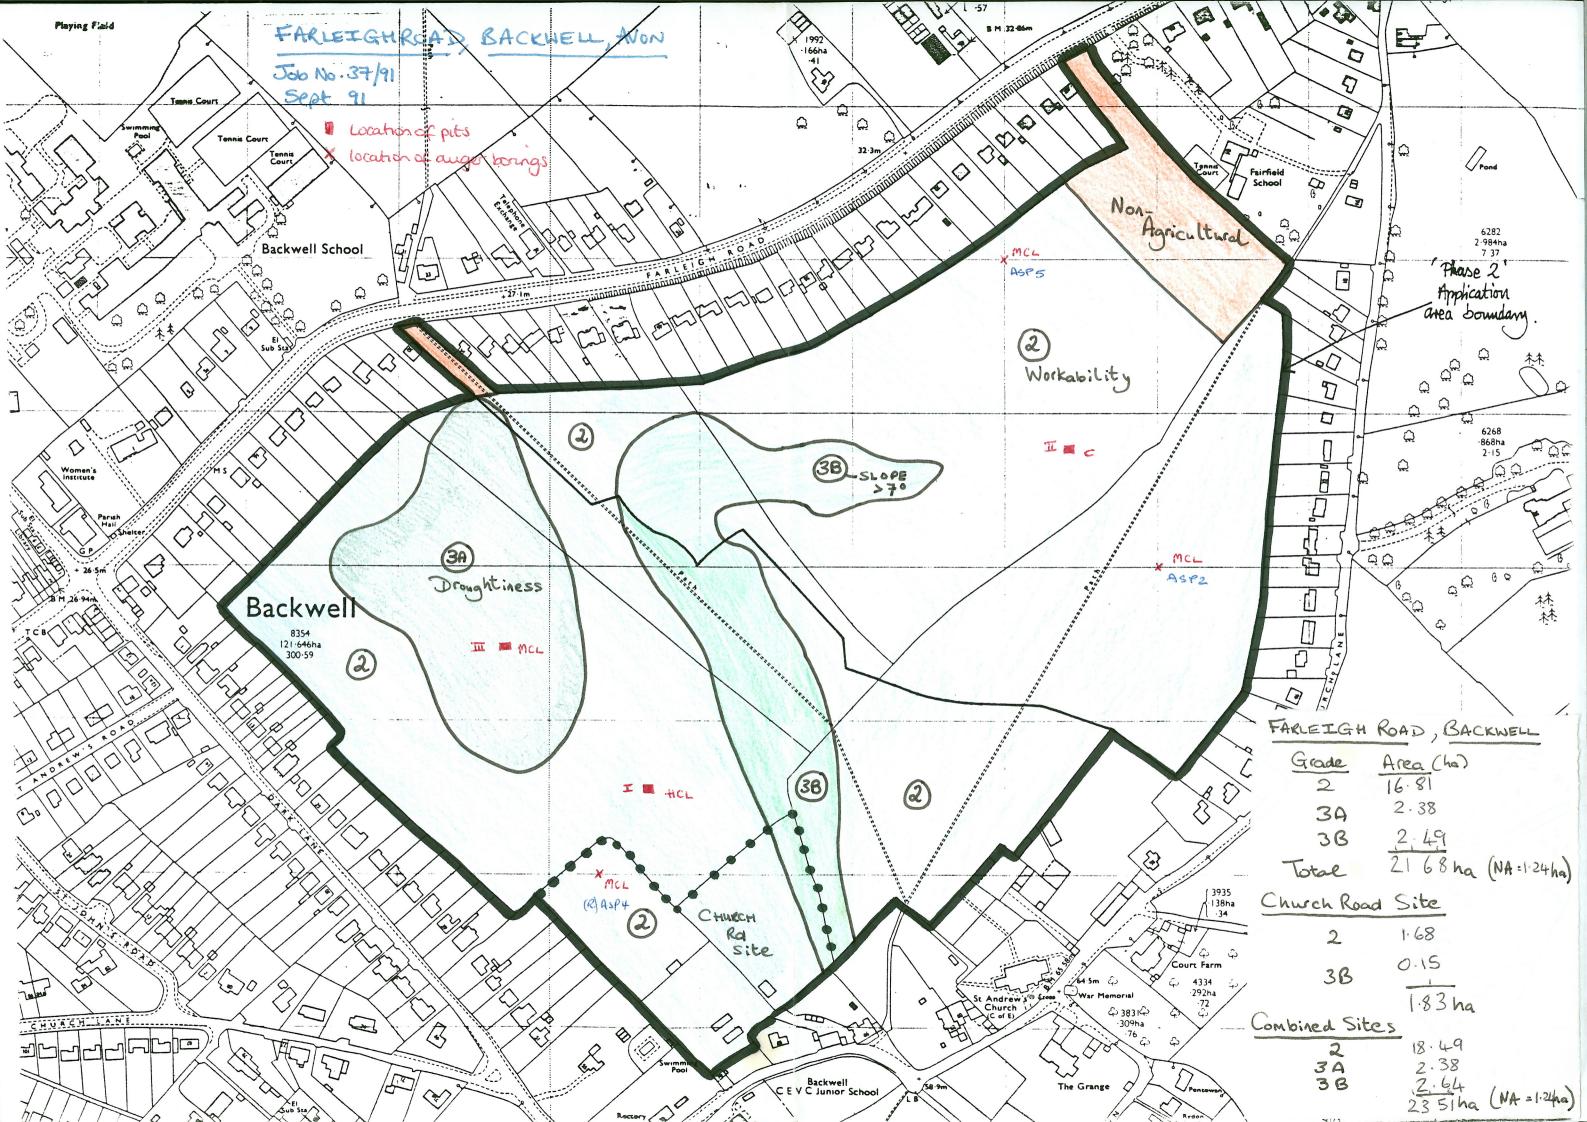

## Ministry of Agriculture, Fisheries and Food Agricultural Land Classification

The information is accurate at the base map scale but any enlargement would be misleading.

Reproduction in whole or in part by any means is prohibited without the prior permission of M.A.F.F.

Surveyed by the Resource Planning Group Sept 1991. Map produced by the Cartographic Unit, Farm and Countryside Service. M.A.F.F. Bristol. Ref.no. 37/91

Based upon the 1981 Ordnance Survey 1,10,000 map with the permission of The Controller of Her Majesty's Stationery Office. Crown Copyright Reserved.

Crown Copyright Reserved 1991