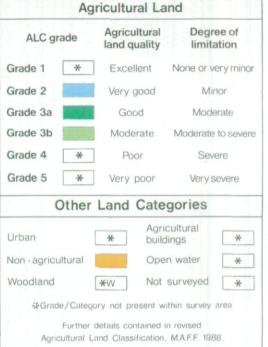

## Ministry of Agriculture, Fisheries and Food Agricultural Land Classification







The information is accurate at the base map scale but any enlargement would be misleading.

Reproduction in whole or in part by any means is prohibited without the prior permission of M.A.F.F.

Surveyed by the Resource Planning Group Sept 1991. Map produced by the Cartographic Unit, Farm and Countryside Service. M.A.F.F. Bristol. Ref.no. 37/91

Based upon the 1981 Ordnance Survey 1,10,000 map with the permission of The Controller of Her Majesty's Stationery Office. Crown Copyright Reserved.

Crown Copyright Reserved 1991