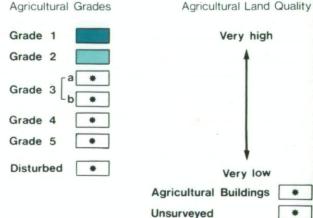

## AGRICULTURAL LAND

## NON AGRICULTURAL LAND

Land predominantly in urban use
Other land primarily in non-agricultural use

.

\* Land in this category does not occur on this map

SOURCE MAPS Base maps taken from the O.S. 1:2500 Sheets TF 4111, 4112, 4211 & 4212