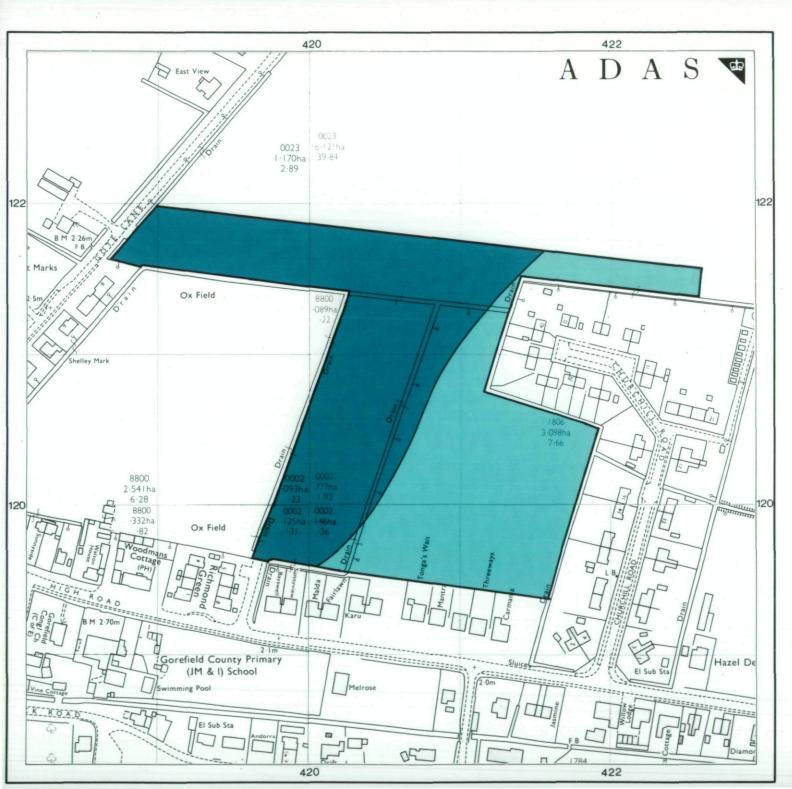

## Agricultural Land Classification Gorefield, Near Wisbech, Cambridgeshire

## AGRICULTURAL LAND

## NON AGRICULTURAL LAND

Land predominantly in urban use
Other land primarily in non-agricultural use

.

\* Land in this category does not occur on this map

SOURCE MAPS Base maps taken from the O.S. 1:2500 Sheets TF 4111, 4112, 4211 & 4212

This map is accurate only at the scale shown. Any enlargement could be misleading

Ordnance Survey maps reproduced with the permission of the Controller H.M.S.O.

© Crown Copyright reserved 1989

Drawn by the Cartographic Unit. Farm & Countryside Service, M.A.F.F. Cambridge Ref. H 28 89