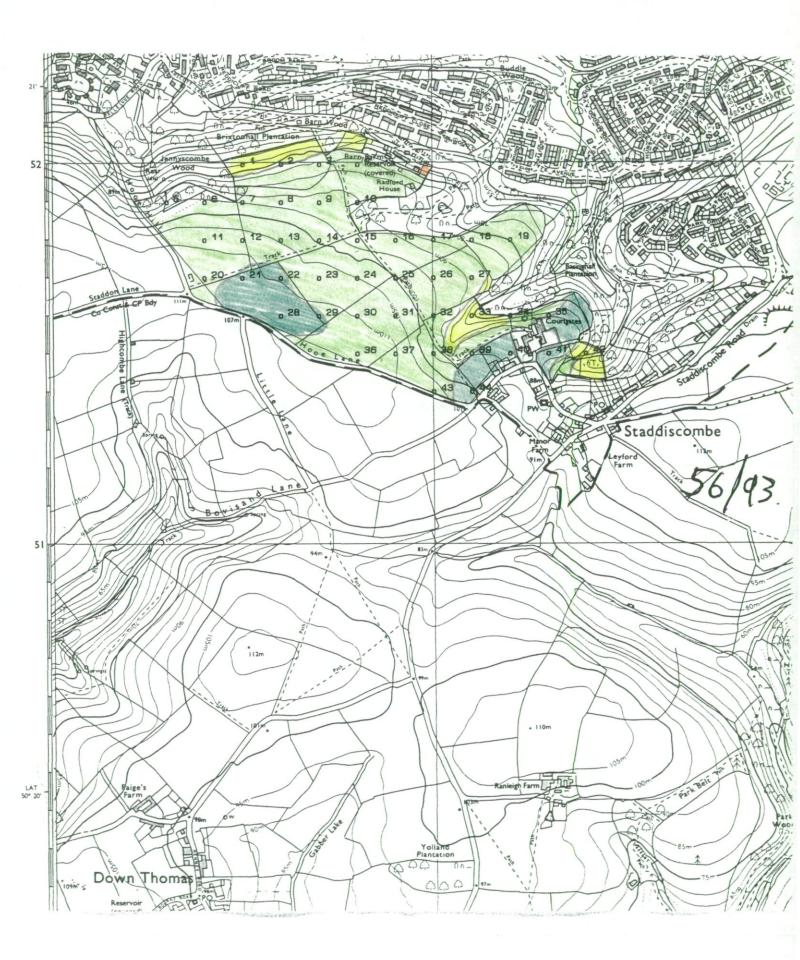

## Ministry of Agriculture, Fisheries and Food Agricultural Land Classification

The information is accurate at the base map scale but any enlargement would be misleading.

Reproduction in whole or in part by any means is prohibited without the prior permission of M.A.F.F.

Surveyed by the Resource Planning Group August 93. Map produced by the Cartographic Unit, Farm and Countryside Service, M.A.F.F. Bristol, Ref.no. 56/93

Based upon the 1989 Ordnance Survey 1:10 000 map with the permission of The Controller of Her Majesty's Stationery Office, Crown Copyright Reserved.

Crown Copyright Reserved