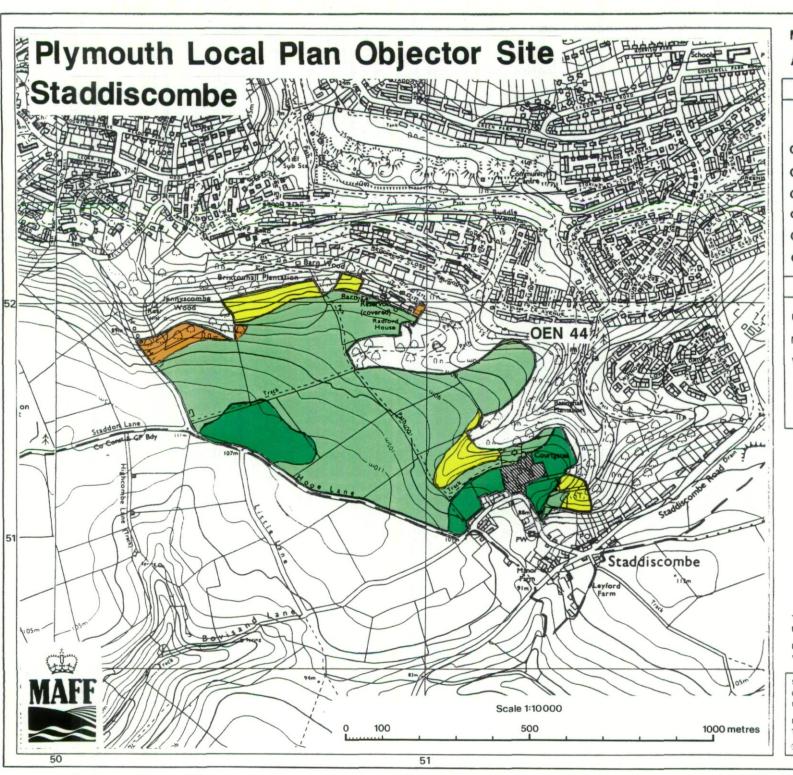

## Ministry of Agriculture, Fisheries and Food Agricultural Land Classification

The information is accurate at the base map scale but any enlargement would be misleading.

Reproduction in whole or in part by any means is prohibited without the prior permission of M.A.F.F.

Surveyed by the Resource Planning Group August 93. Map produced by the Cartographic Unit, Farm and Countryside Service, M.A.F.F. Bristol, Ref.no. 56/93

Based upon the 1989 Ordnance Survey 1:10 000 map with the permission of The Controller of Her Majesty's Stationery Office, Crown Copyright Reserved.

Crown Copyright Reserved