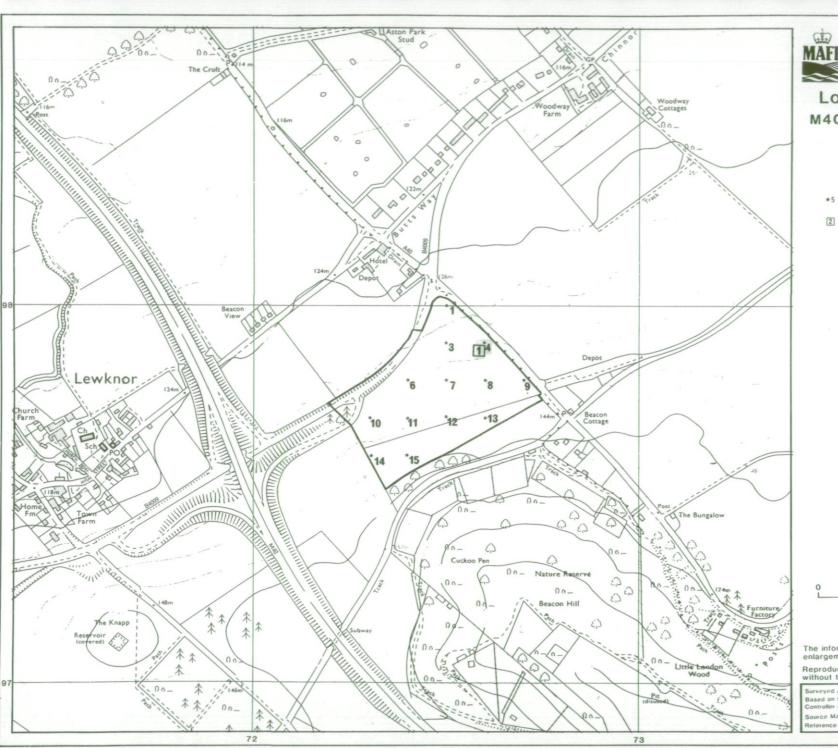

## Location of Auger Borings M40 Proposed Motorway Service Area Site 4: Lewknor (B)

5 Auger boring

2 Profile pit

The information is accurate at the base map scale but any enlargement would be misleading.

Reproduction in whole or part by any means is prohibited without the prior permission of MAFF.

Surveyed and drawn by the Resource Planning Team.ADAS Statutory Unit, Guildford Based on the 1981 Ordinance Survey 10,000 map with the permission of the Controller of her Majesty's Stationery Office.

Source Map(s) SU79NW

rence no. 3303/208/94 EL 33/875

c Crown Copyright Reserved 1994