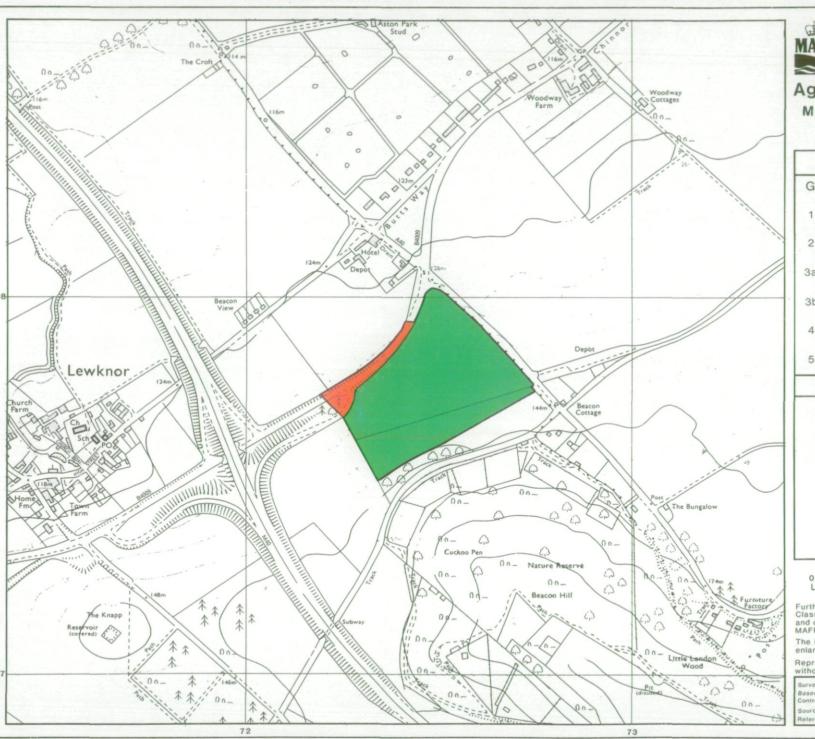

## Agricultural Land Classification M40 Proposed Motorway Service Area

Site 4: Lewknor (B)

|       | Ag   | ricultural L | and        |
|-------|------|--------------|------------|
| Grade |      | Quality      | Area(ha)   |
| 1     | 100  | Excellent    | nil        |
| 2     | *    | Very Good    | nil        |
| 3a    | *    | Good         | nil        |
| 3b    |      | Moderate     | 12.4       |
| 4     | *    | Poor         | nil        |
| 5     | *    | Very Poor    | nil        |
|       | Othe | er Land Cate | gories     |
|       |      |              | a Araa(ha) |

| [ |    | Urban                        | 1.0  |
|---|----|------------------------------|------|
|   | *  | Non-Agricultural             | nil  |
|   | *W | Woodland                     | nil  |
| [ | *  | Agricultural Buildings       | nil  |
| [ | *  | Open Water                   | nil  |
| [ | *  | Not Surveyed                 | nil  |
|   |    | Total agricultural land area | 12.4 |

Total survey area \*Grade/category not present within survey area

|   |     | S   | cale 1:10,0 | 000 |     |        |
|---|-----|-----|-------------|-----|-----|--------|
| 0 | 100 | 200 | 300         | 400 | 500 | 600    |
| _ |     |     |             |     |     | Metres |

Further details contained in MAFF (1988) Agricultural Land Classification of England and Wales - Revised guidelines and criteria for grading the quality of agricultural land. MAFF (Publications), London SE99 7TP.

The information is accurate at the base map scale but any enlargement would be misleading.

Reproduction in whole or part by any means is prohibited without the prior permission of MAFF.

Surveyed and drawn by the Resource Planning Team, ADAS Statutory Unit, Guildford. Based on the 1981 Ordnance Survey 10,000 map with the permission of the Controller of her Majesty's Stationery Office.

Source Map(s) SU79NW

erence no. 3303/208/94 EL

c Crown Copyright Reserved 1