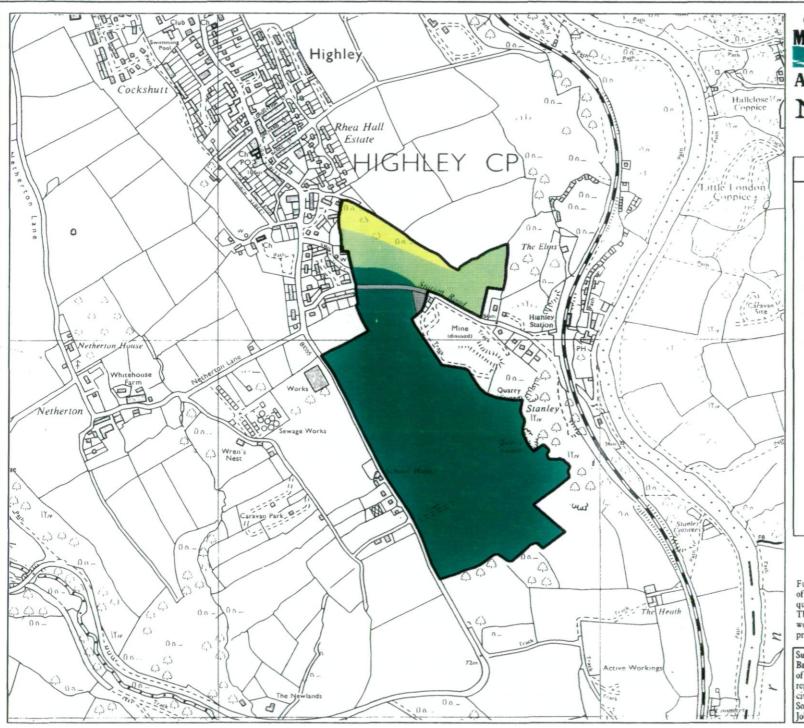

## Agricultural Land Classification Netherton Farm Highley

| Legend                       |            |                                   |           |
|------------------------------|------------|-----------------------------------|-----------|
|                              |            | Quality                           | Area (ha) |
| Grade 1                      | *          | Excellent                         | Nil       |
| Grade 2                      | *          | Very Good                         | Nil       |
| Grade 3a                     |            | Good                              | 25.0      |
| Grade 3b                     |            | Moderate                          | 4.0       |
| Grade 4                      |            | Poor                              | 1.4       |
| Grade 5                      |            | Very Poor                         | Nil       |
|                              | -          | Agricultural land<br>not surveyed | Nil       |
|                              |            | Other land                        | 0.4       |
|                              | -          | Boundary of<br>survey area        |           |
| Total agricultural land area |            |                                   | 30.4      |
|                              | * Not pres | Total survey area                 | 30.8      |

Further details contained in MAFF (1988) Agricultural Land Classification of England and Wales - Revised guidelines and criteria for grading the quality of agricultural land, MAFF (publications), London SE99 7TP. The information is accurate at base map scale but any enlargement would be misleading. Reproduction in whole or in part by any means is prohibited without the prior permission of MAFF.

Surveyed and drawn by FRCA, Wolverhampton.

Based on the 1979 Ordnance Survey 1:10000 map with the permission of the Controller of Her Majesty's Stationery Office. Unauthorised reproduction infringes Crown Copyright and may lead to prosecution or civil proceedings.

MAFF Licence No: GD272361 civil proceedings.
Source map(s) : SO78SW

Job reference no: 008/97 Crown Copyright Reserved 1997