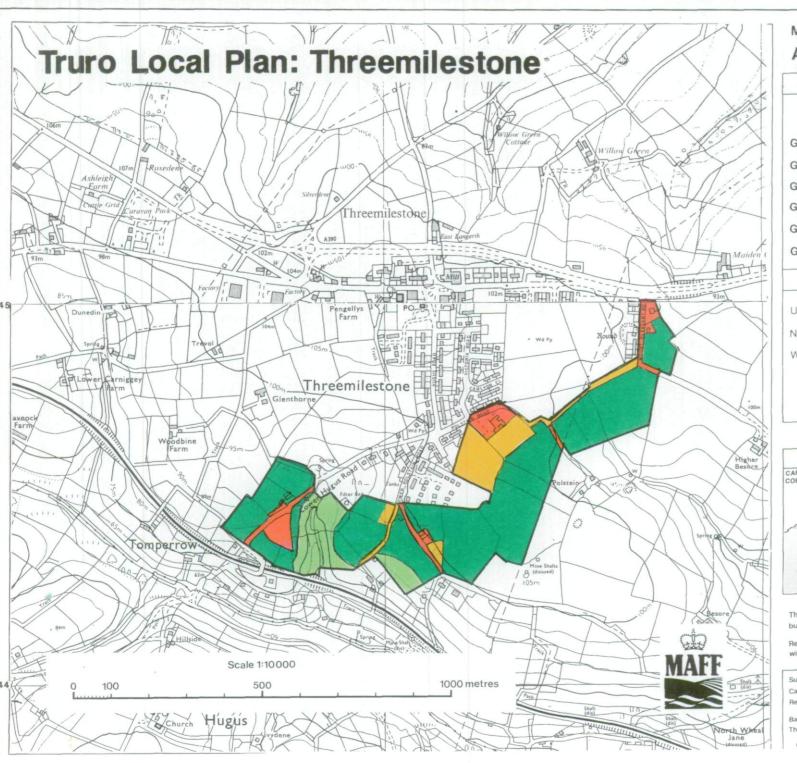

## Ministry of Agriculture, Fisheries and Food **Agricultural Land Classification**

\* Grade/Category not present within survey area

Further details contained in revised Agricultural Land Classification, M.A.F.F. 1988.