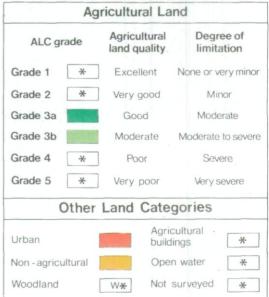

## Ministry of Agriculture, Fisheries and Food **Agricultural Land Classification**

\* Grade/Category not present within survey area

Further details contained in revised Agricultural Land Classification, M.A.F.F. 1988.