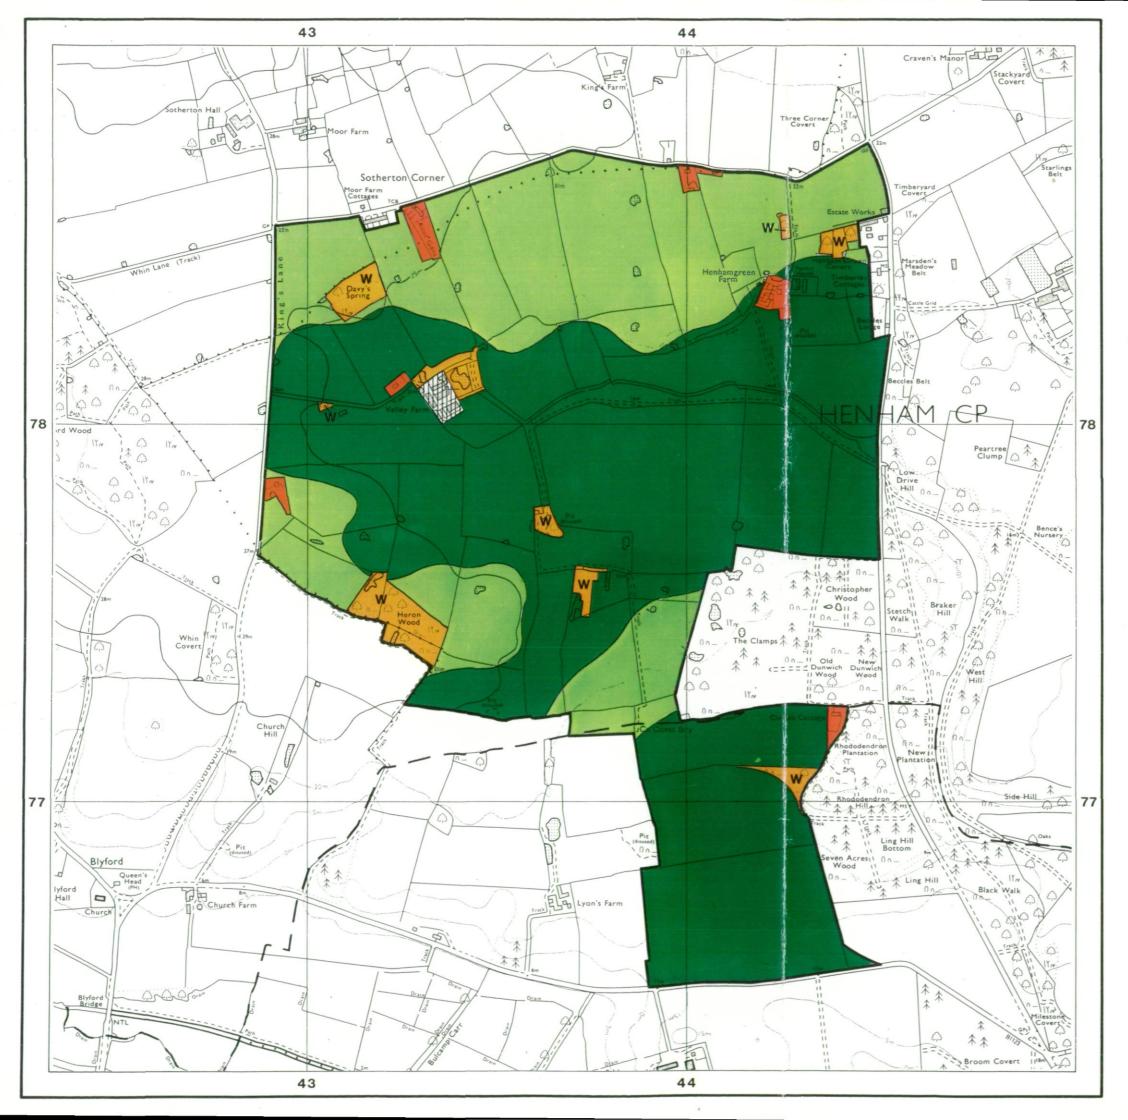

## **Agricultural Land Classification**

## Henham Estate, Near Beccles, Suffolk

## AGRICULTURAL LAND

## NON AGRICULTURAL LAND

Land predominantly in urban use

Other land primarily in non-agricultural use
(W - Woodland)

\* Land in this category does not occur on this map

SOURCE MAPS Base maps taken from the O.S. 1:10000 Sheets TM 47 NW & NE