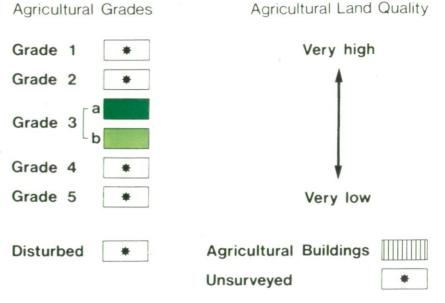

## AGRICULTURAL LAND

## NON AGRICULTURAL LAND

Land predominantly in urban use

Other land primarily in non-agricultural use
(W - Woodland)

\* Land in this category does not occur on this map

SOURCE MAPS Base maps taken from the O.S. 1:10000 Sheets TM 47 NW & NE