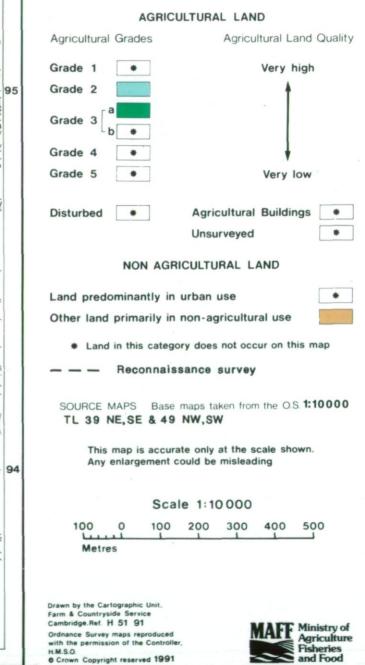

## Agricultural Land Classification **Grange Road** ASP March, Cambs AGRICULTURAL LAND Agricultural Grades Agricultural Land Quality Grade 1 \* Very high Grade 2 Grade 3 豪 Grade 4 Grade 5 豪 Very low Disturbed 泰 Agricultural Buildings \* Unsurveyed \* NON AGRICULTURAL LAND Land predominantly in urban use \* Other land primarily in non-agricultural use \* Land in this category does not occur on this map Reconnaissance survey SOURCE MAPS Base maps taken from the O.S. 1:10000 TL 39 NE, SE & 49 NW, SW This map is accurate only at the scale shown. Any enlargement could be misleading Scale 1:10000 100 100 200 C 300 400 500 Metres