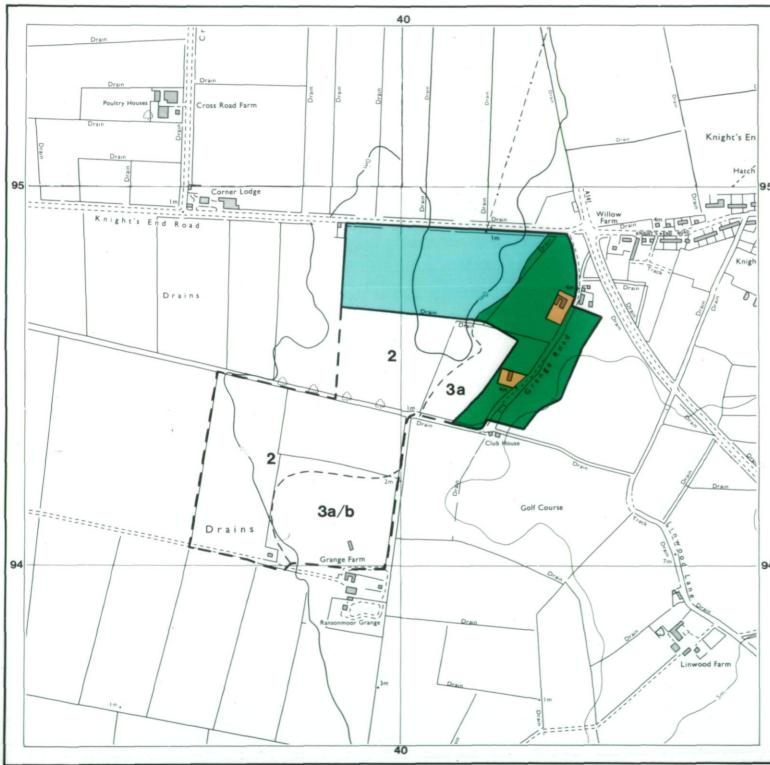

## Grange Road March, Cambs

## Agricultural Land Classification **Grange Road** ASP March, Cambs AGRICULTURAL LAND Agricultural Grades Agricultural Land Quality Grade 1 \* Very high Grade 2 Grade 3 豪 Grade 4 Grade 5 豪 Very low Disturbed 泰 Agricultural Buildings \* Unsurveyed \* NON AGRICULTURAL LAND Land predominantly in urban use \* Other land primarily in non-agricultural use \* Land in this category does not occur on this map Reconnaissance survey SOURCE MAPS Base maps taken from the O.S. 1:10000 TL 39 NE, SE & 49 NW, SW This map is accurate only at the scale shown. Any enlargement could be misleading Scale 1:10000 100 100 200 C 300 400 500 Metres