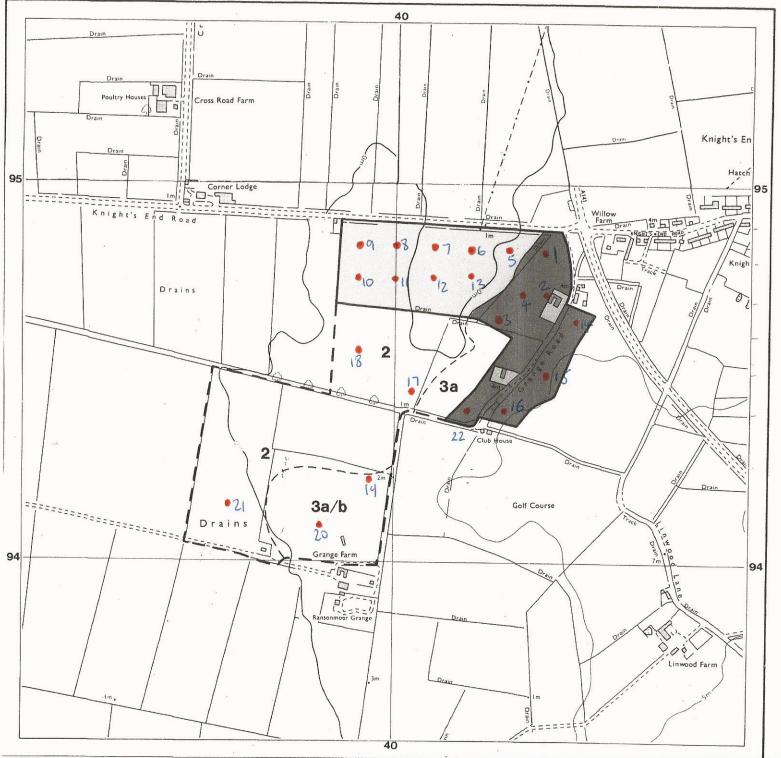

## Grange Road March, Cambs

## Agricultural Land Classification **Grange Road** ASP March, Cambs AGRICULTURAL LAND Agricultural Grades Agricultural Land Quality Grade 1 \* Very high Grade 2 Grade 3 豪 Grade 4 Grade 5 豪 Very low Disturbed 泰 Agricultural Buildings \* Unsurveyed \* NON AGRICULTURAL LAND Land predominantly in urban use \* Other land primarily in non-agricultural use \* Land in this category does not occur on this map Reconnaissance survey SOURCE MAPS Base maps taken from the O.S. 1:10000 TL 39 NE, SE & 49 NW, SW This map is accurate only at the scale shown. Any enlargement could be misleading Scale 1:10000 100 100 200 C 300 400 500 Metres