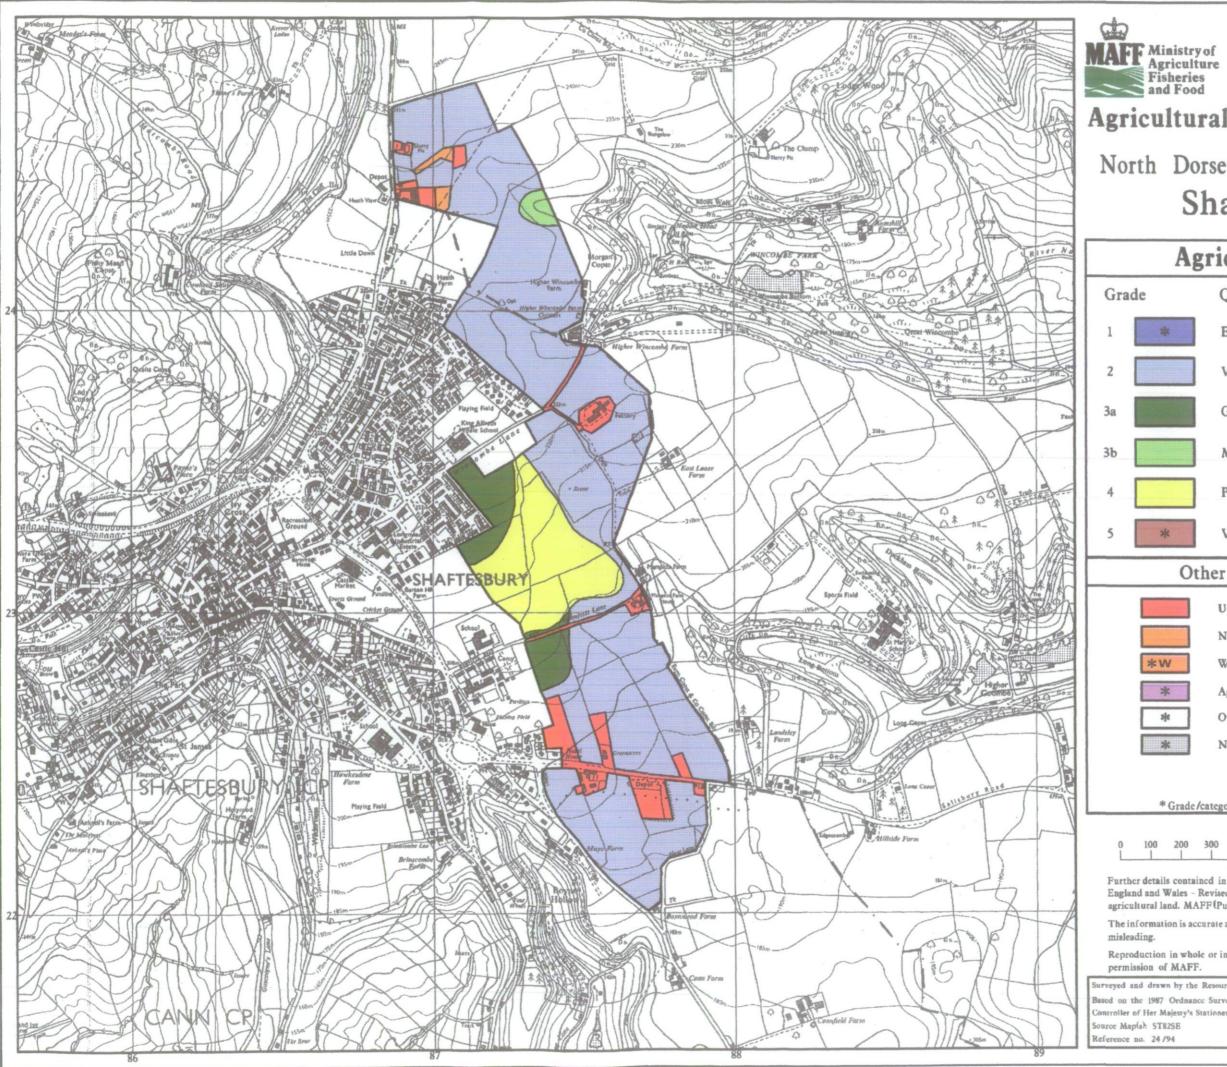

## **Agricultural Land Classification**

## North Dorset District Local Plan Shaftesbury

| Agricultural Land                                                                                                |                        |                  |
|------------------------------------------------------------------------------------------------------------------|------------------------|------------------|
|                                                                                                                  | Quality                | Area (ha)        |
| *                                                                                                                | Excellent              | NIL              |
|                                                                                                                  | Very Good              | 83.0             |
|                                                                                                                  | Good                   | 6.5              |
|                                                                                                                  | Moderate               | 1.1              |
|                                                                                                                  | Poor                   | 14.4             |
| *                                                                                                                | Very Poor              | NIL              |
| Other Land Categories                                                                                            |                        |                  |
|                                                                                                                  | Urban                  | Area (ha)<br>9.2 |
|                                                                                                                  | Non-Agricultural       | 0.7              |
| W                                                                                                                | Woodland               | NIL              |
| *                                                                                                                | Agricultural Buildings | NIL              |
| *                                                                                                                | Open Water             | NIL              |
| *                                                                                                                | Not Surveyed           | NIL              |
| Total agricultural land area 105.0<br>Total survey area 114.9<br>* Grade/category not present within survey area |                        |                  |
| Scale - 1:12,500                                                                                                 |                        |                  |
| 200                                                                                                              |                        |                  |