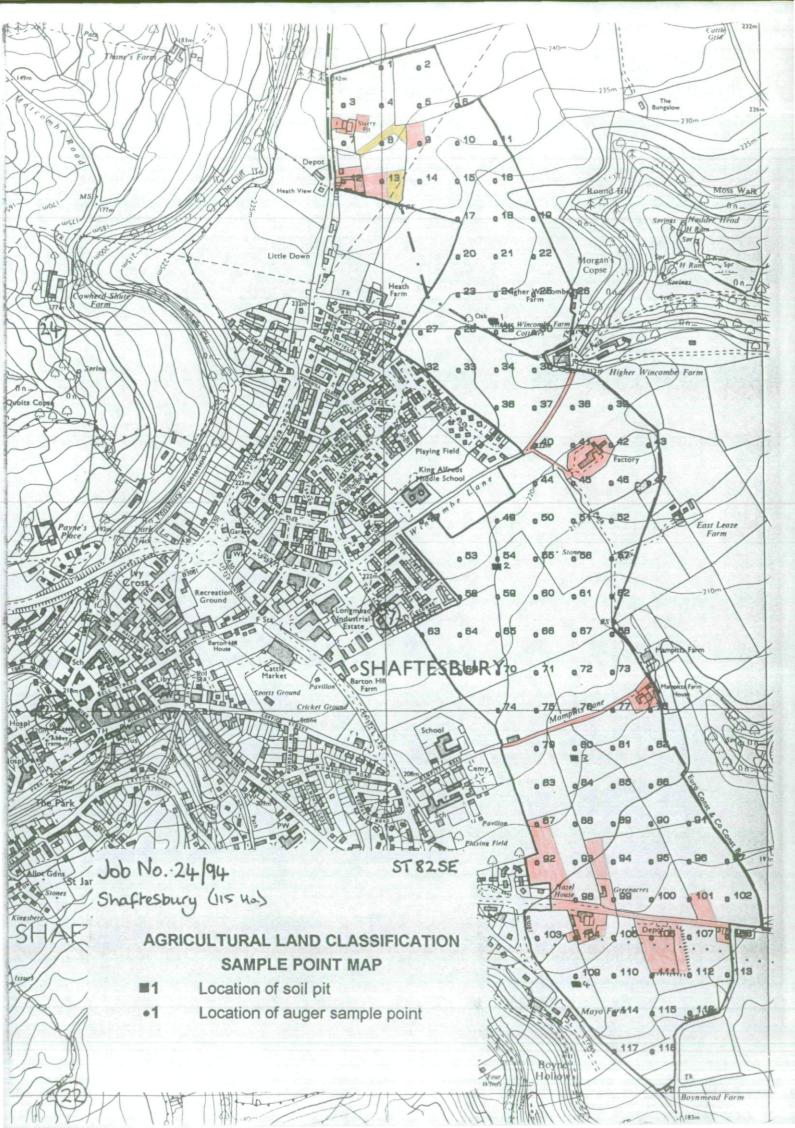

## **Agricultural Land Classification**

## North Dorset District Local Plan Shaftesbury

| Agricultural Land                                                                                                |                        |                  |
|------------------------------------------------------------------------------------------------------------------|------------------------|------------------|
|                                                                                                                  | Quality                | Area (ha)        |
| *                                                                                                                | Excellent              | NIL              |
|                                                                                                                  | Very Good              | 83.0             |
|                                                                                                                  | Good                   | 6.5              |
|                                                                                                                  | Moderate               | 1.1              |
|                                                                                                                  | Poor                   | 14.4             |
| *                                                                                                                | Very Poor              | NIL              |
| Other Land Categories                                                                                            |                        |                  |
|                                                                                                                  | Urban                  | Area (ha)<br>9.2 |
|                                                                                                                  | Non-Agricultural       | 0.7              |
| W                                                                                                                | Woodland               | NIL              |
| *                                                                                                                | Agricultural Buildings | NIL              |
| *                                                                                                                | Open Water             | NIL              |
| *                                                                                                                | Not Surveyed           | NIL              |
| Total agricultural land area 105.0<br>Total survey area 114.9<br>* Grade/category not present within survey area |                        |                  |
| Scale - 1:12,500                                                                                                 |                        |                  |
| 200                                                                                                              |                        |                  |