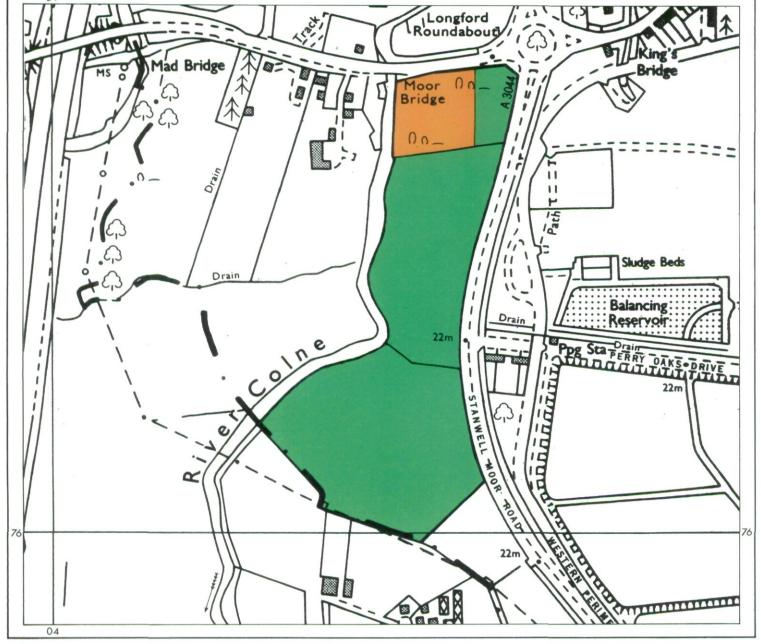

#### AGRICULTURAL LAND

| Grade    |                                           | Quality                                                                                   | Area                                                                                                                             | % of T                                                                                                                                               | otal                                                                                                                                                                   |
|----------|-------------------------------------------|-------------------------------------------------------------------------------------------|----------------------------------------------------------------------------------------------------------------------------------|------------------------------------------------------------------------------------------------------------------------------------------------------|------------------------------------------------------------------------------------------------------------------------------------------------------------------------|
| Grade 1  | Not present                               | excellent                                                                                 | ha                                                                                                                               |                                                                                                                                                      | %                                                                                                                                                                      |
| Grade 2  | Not present                               | very good                                                                                 | ha                                                                                                                               |                                                                                                                                                      | %                                                                                                                                                                      |
| Grade 3a | Not prosent                               | good                                                                                      | ha                                                                                                                               |                                                                                                                                                      | %                                                                                                                                                                      |
| Grade 3b |                                           | moderate                                                                                  | <b>8.95</b> ha                                                                                                                   | 1                                                                                                                                                    | 00%                                                                                                                                                                    |
| Grade 4  | Not present                               | poor                                                                                      | ha                                                                                                                               |                                                                                                                                                      | %                                                                                                                                                                      |
| Grade 5  | Not present                               | very poor                                                                                 | ha                                                                                                                               |                                                                                                                                                      | %                                                                                                                                                                      |
|          | Grade 1 Grade 2 Grade 3a Grade 3b Grade 4 | Grade 1 Not present Grade 2 Not present Grade 3a Not present Grade 3b Grade 4 Not present | Grade 1 Mai present excellent Grade 2 Mai present very good Grade 3a Mai present good Grade 3b moderate Grade 4 Mai present poor | Grade 1 Not present excellent ha Grade 2 Not present very good ha Grade 3a Not present good ha Grade 3b moderate 8.95 ha Grade 4 Not present poor ha | excellent ha  arade 1 Not present excellent ha  arade 2 Not present very good ha  arade 3a Not present good ha  arade 3b moderate 8.95 ha  arade 4 Not present poor ha |

Total area of agricultural land surveyed 8.95 ha

Agricultural buildings

Woodland

Not surveyed

#### NON-AGRICULTURAL LAND

Land predominantly in urban use

Land in non-agricultural use

Total area of site

10.05ha

For further information consult "Agricultural Land Classification of England and Wales (Revised guidelines and criteria for grading the quality of agricultural land)", M.A.F.F., 1988.

#### SOURCE MAPS

**TQ 07 NW** 

SCALE 1:5 000

100

Metres

Surveyed by the Resource Planning Team 9/92
Map compiled and produced by the Cartographic Unit,
Resource Planning Team, Guildford Statutory Group,
Agricultural Development and Advisory Service.
Reference no. 2709/87/92 MAFF Reference no.

Ordnance Survey information reproduced with the sanction of the Controller, H.M.S.O.

Reproduction of this map in whole or in part is prohibited without the prior permission of M.A.F.F.

This map is accurate only at the scale shown.

© Crown Copyright reserved 1992