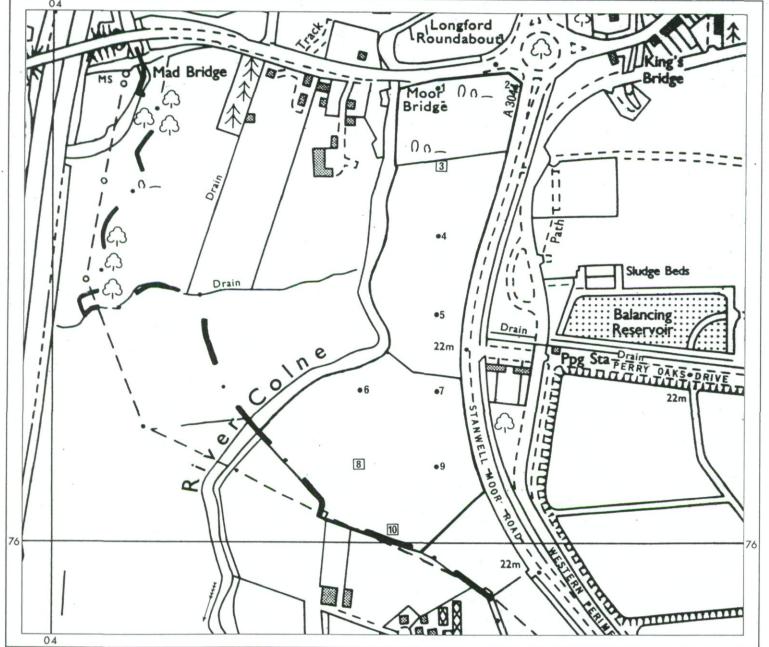

## Location of Auger Borings

•5 Auger boring

2 Profile pit

Surveyed by the Resource Planning Team. 9/92
Map compiled and produced by the Cartographic Unit,
Resource Planning Team, Guildford Statutory Group,
Agricultural Development and Advisory Service.
Reference no. 2709/87/92

MAFF Reference no.

SOURCE MAPS

TQ 07 NW

Ordnance Survey information reproduced with the sanction of the Controller, H.M.S.O.

Reproduction of this map in whole or in part is prohibited without the prior permission of M.A.F.F.

This map is accurate only at the scale shown.

SCALE 1:5,000 100 0 100 200 Light Herres